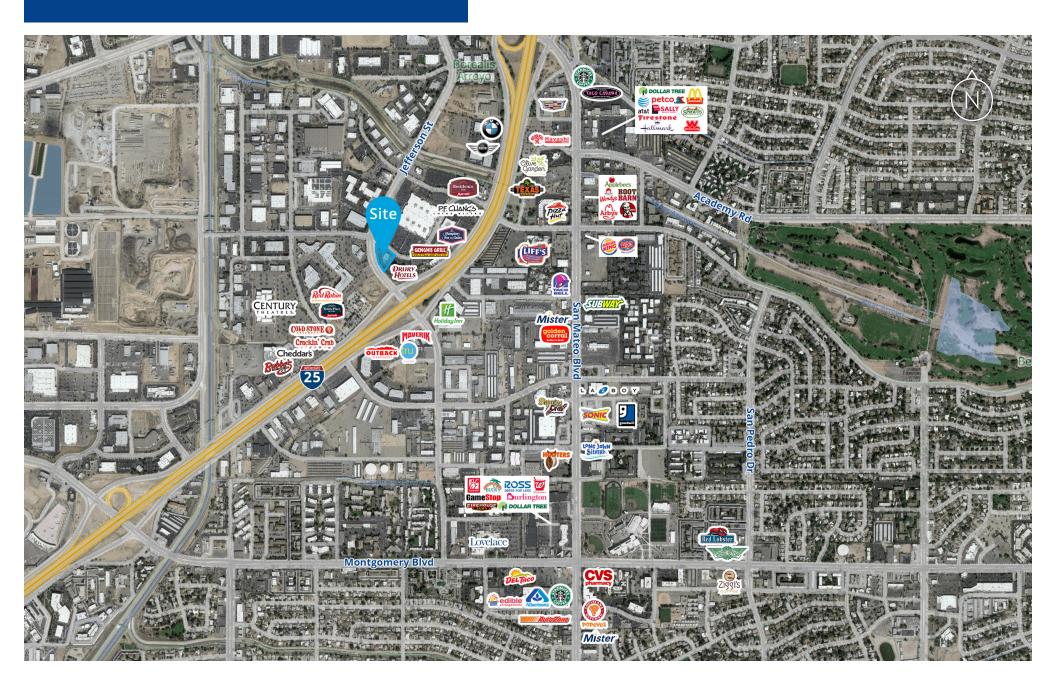

rque, NM 87109 Main: +1 505 883 7676 colliers.com

## Property Profile

#### **Details**

| Lease Rate      | \$29.00 PSF  |
|-----------------|--------------|
| NNN             | \$6.14 PSF   |
| Space Available | +/- 2,426 SF |
| Submarket       | North I-25   |
| Zoning          | NR-BP        |

#### **Features**

- Located in the I-25 "Restaurant Row" anchored by Century 24 Theatre
- Part of the @25 development adjacent to the highest daytime employment center in Albuquerque
- Hard corner of signalized intersection with high exposure and full access
- Located in the northwest quadrant of I-25 and Jefferson St.
- Availability is a sublease from Panera, who operates in the other half of the building.
  Master lease expires 12/31/2025

#### **Area Tenants**







### Trade Area Aerial



### Intersection Aerial



### Site Plan



# Demographics\*

\* Demographic data derived from esri® 2020



|                    | 1 Mile   | 3 Miles  | 5 Miles  |
|--------------------|----------|----------|----------|
| Population         | 8,759    | 87,313   | 242,798  |
| Households         | 4,279    | 40,266   | 111,000  |
| Median Age         | 31.8     | 39.8     | 41.0     |
| Average HH Income  | \$55,604 | \$83,085 | \$91,787 |
| Per Capita Income  | \$25,469 | \$38,320 | \$42,101 |
| Daytime Population | 22,594   | 138,881  | 330,157  |
| College Education  | 41.0%    | 48.0%    | 52.9%    |



This document has been prepared by Colliers International for advertising and general information only. Colliers International makes no guarantees, representations or warranties of a