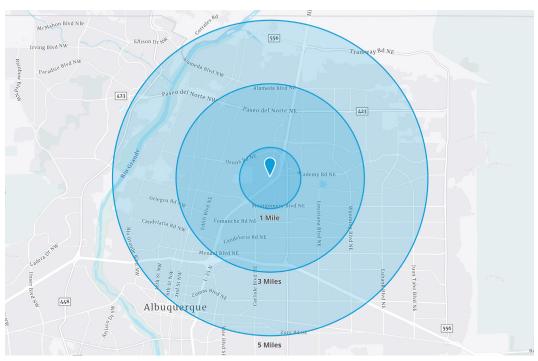

# Demographics\*

\* Demographic data derived from esri® 2020

|                    | 1 Mile   | 3 Miles  | 5 Miles  |
|--------------------|----------|----------|----------|
| Population         | 8,759    | 87,313   | 242,798  |
| Households         | 4,279    | 40,266   | 111,000  |
| Median Age         | 31.8     | 39.8     | 41.0     |
| Average HH Income  | \$55,604 | \$83,085 | \$91,787 |
| Per Capita Income  | \$25,469 | \$38,320 | \$42,101 |
| Daytime Population | 22,594   | 138,881  | 330,157  |
| College Education  | 41.0%    | 48.0%    | 52.9%    |