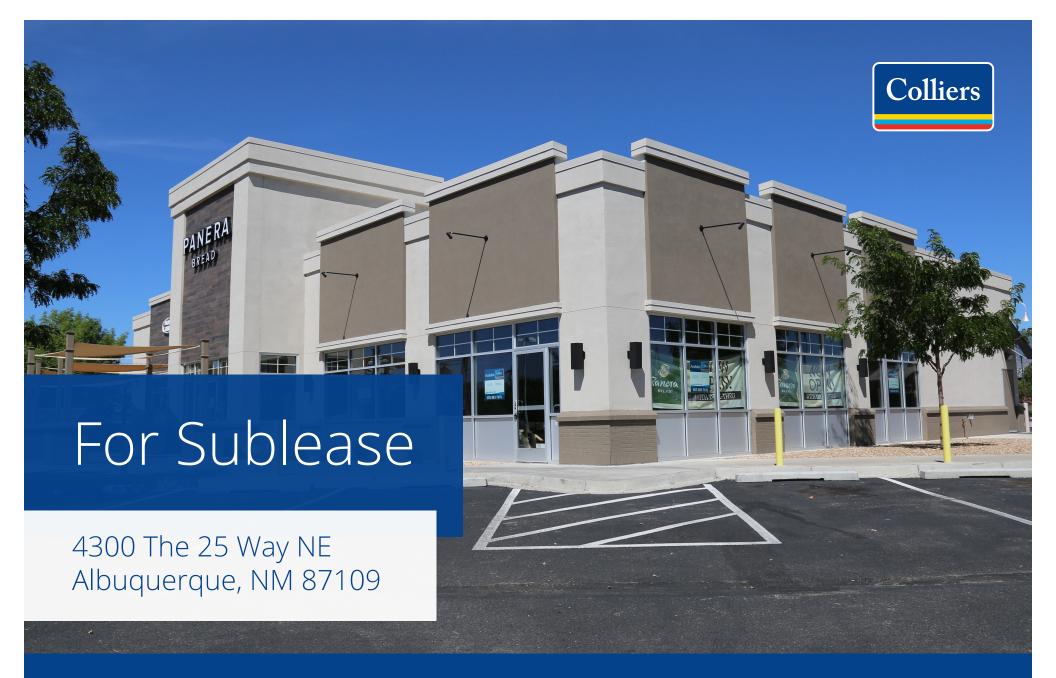

## Property Profile

#### **Details**

| Lease Rate      | \$29.00 PSF  |
|-----------------|--------------|
| NNN             | \$6.14 PSF   |
| Space Available | +/- 2,426 SF |
| Submarket       | North I-25   |
| Zoning          | NR-BP        |

#### **Features**

- Located in the I-25 "Restaurant Row" anchored by Century 24 Theatre
- Part of the @25 development adjacent to the highest daytime employment center in Albuquerque
- Hard corner of signalized intersection with high exposure and full access
- Located in the northwest quadrant of I-25 and Jefferson St.
- Availability is a sublease from Panera, who operates in the other half of the building.
  Master lease expires 12/31/2025