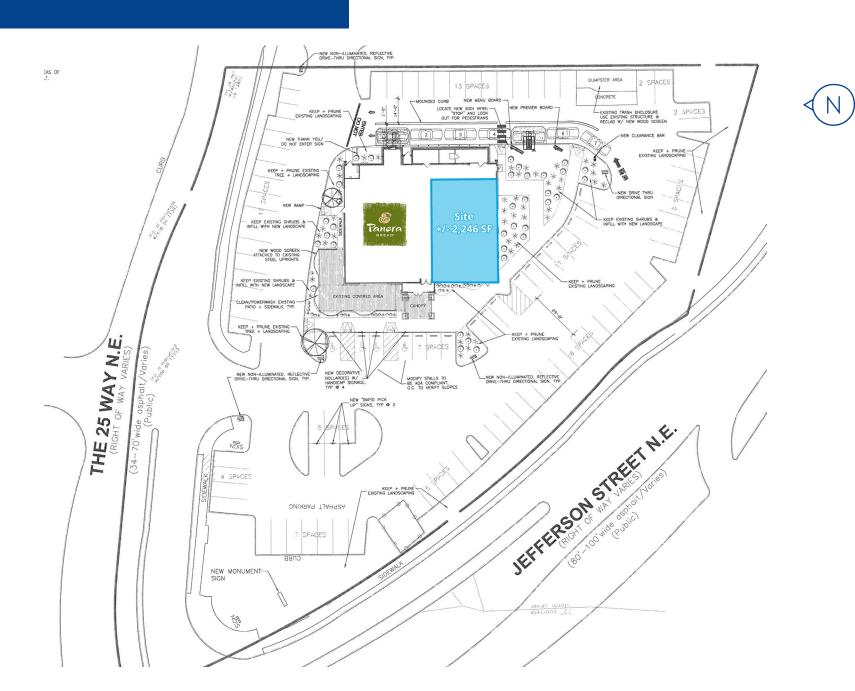

### Site Plan

#### **Details**

| Lease Rate      | \$29.00 PSF  |
|-----------------|--------------|
| NNN             | \$6.14 PSF   |
| Space Available | +/- 2,426 SF |
| Submarket       | North I-25   |
| Zoning          | NR-BP        |