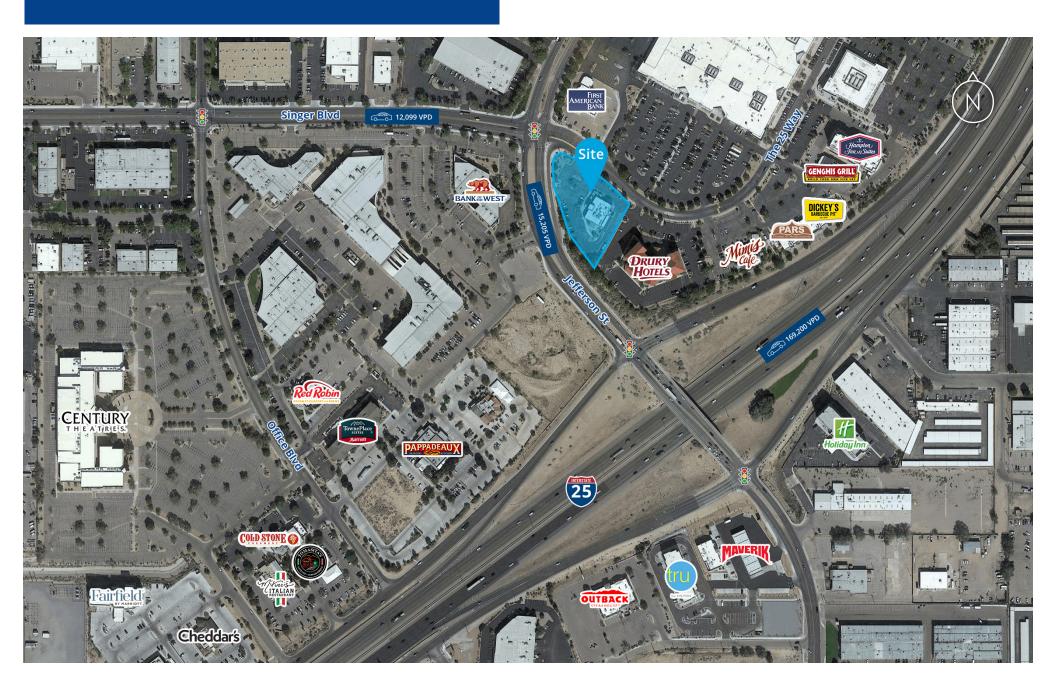

### Trade Area Aerial

#### **Features**

- Located in the I-25 "Restaurant Row" anchored by Century 24 Theatre
- Part of the @25 development adjacent to the highest daytime employment center in Albuquerque
- Hard corner of signalized intersection with high exposure and full access
- Located in the northwest quadrant of I-25 and Jefferson St.
- Availability is a sublease from Panera, who operates in the other half of the building.
  Master lease expires 12/31/2025