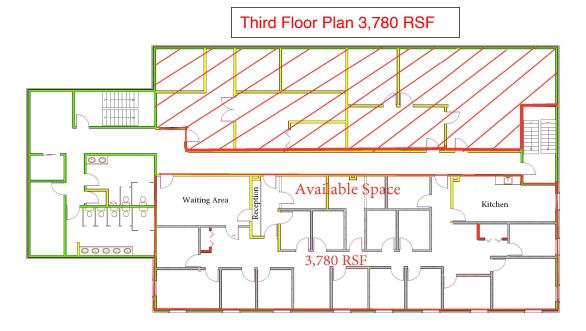

# 3,480-3,780 SQ. FT. OFFICE SPACE 152 SYLVAN STREET, DANVERS, MA

- Available immediately
- Second Floor 3,480 RSF
- ➤ Third Floor 3,780 RSF
- Easy access to Rte 128/95.
- Close to shopping and restaurants
- Walking distance to public transportation
- Ample onsite Parking