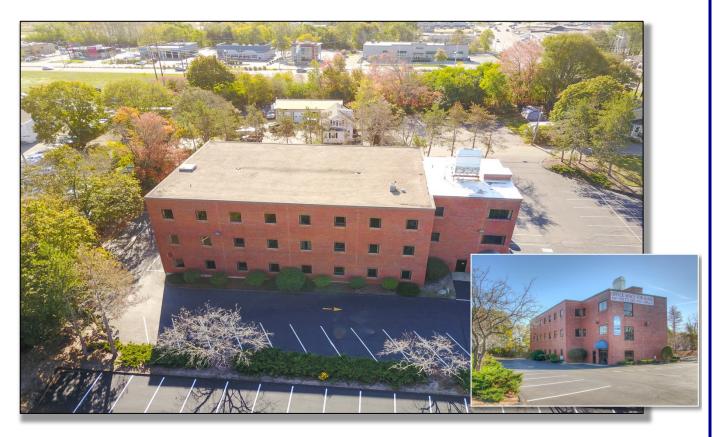

# **FOR LEASE**

# 3,480-3,780 SQ. FT. OFFICE SPACE 152 SYLVAN STREET, DANVERS, MA

- Available immediately
- Second Floor 3,480 RSF
- ➤ Third Floor 3,780 RSF
- Easy access to Rte 128/95.
- Close to shopping and restaurants
- Walking distance to public transportation
- Ample onsite Parking