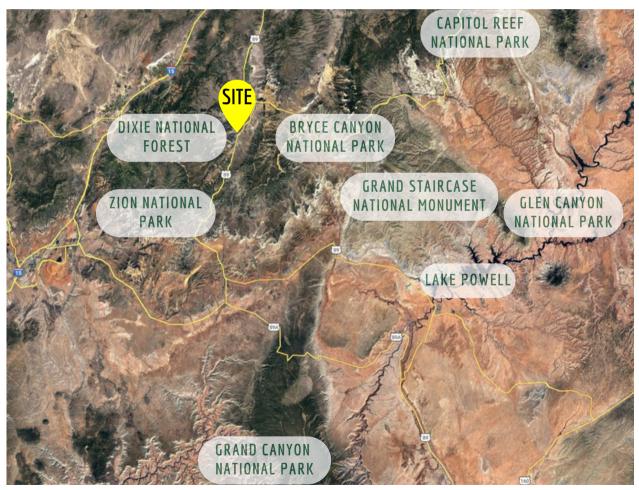

## PROPERTY INFORMATION

- 4,000 SF Motel with (15) Rooms
- 1,000 SF Two Bedroom House
- 3,000 SF Full Service Restaurant & C-Store
- Two lots consisting of 1.13 Acres
- Great Reputation and Upkeep on the Property
- Year Built: 1987
- Highway 89/Main Street Frontage
- Scenic Location with Many Nearby National