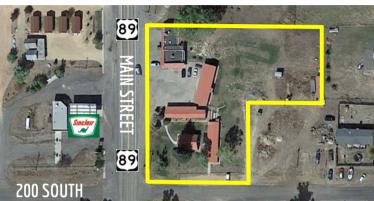

## HATCH STATION MOTEL & RESTAURANT FOR SALE

153 & 177 SOUTH MAIN STREET, HATCH, UTAH 84735

## PROPERTY INFORMATION

- 4,000 SF Motel with (15) Rooms
- 1,000 SF Two Bedroom House
- 3,000 SF Full Service Restaurant & C-Store
- Two lots consisting of 1.13 Acres
- Great Reputation and Upkeep on the Property
- Year Built: 1987
- Highway 89/Main Street Frontage
- Scenic Location with Many Nearby National