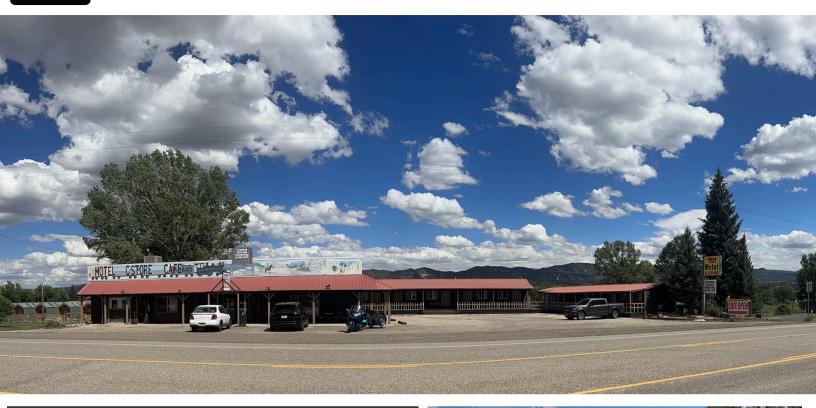

## HATCH STATION MOTEL & RESTAURANT FOR SALE

153 & 177 SOUTH MAIN STREET, HATCH, UTAH 84735

## PROPERTY INFORMATION

- 4,000 SF Motel with (15) Rooms
- 1,000 SF Two Bedroom House
- 3,000 SF Full Service Restaurant & C-Store
- Two lots consisting of 1.13 Acres
- Great Reputation and Upkeep on the Property
- Year Built: 1987
- Highway 89/Main Street Frontage
- Scenic Location with Many Nearby National