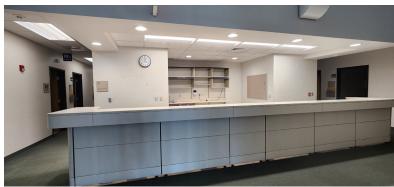

## **Building Information**

- 25,846± SF Single story medical arts building situated on 12.791 acres.
- Demised for 3 possible suites each with their own separate entrance.
- Expansive window lines / lots of natural light.
- Access Control System.
- Covered visitor drop off area and covered walk.
- On-site wells (2) and septic.
- Parking for 106± cars.
- Steel frame and concrete block construction.
- Adequate plumbing and restrooms to support medical use.
- 2 Propane boilers and approximately 30 ceiling mounted HVAC units.
- 3 phase 1200 amp electric.