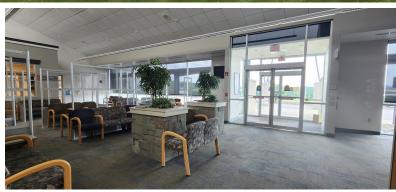

## **Building Information**

- 25,846± SF Single story medical arts building situated on 12.791 acres.
- Demised for 3 possible suites each with their own separate entrance.
- Expansive window lines / lots of natural light.
- Access Control System.
- Covered visitor drop off area and covered walk.
- On-site wells (2) and septic.
- Parking for 106± cars.
- Steel frame and concrete block construction.
- Adequate plumbing and restrooms to support medical use.
- 2 Propane boilers and approximately 30 ceiling mounted HVAC units.
- 3 phase 1200 amp electric.