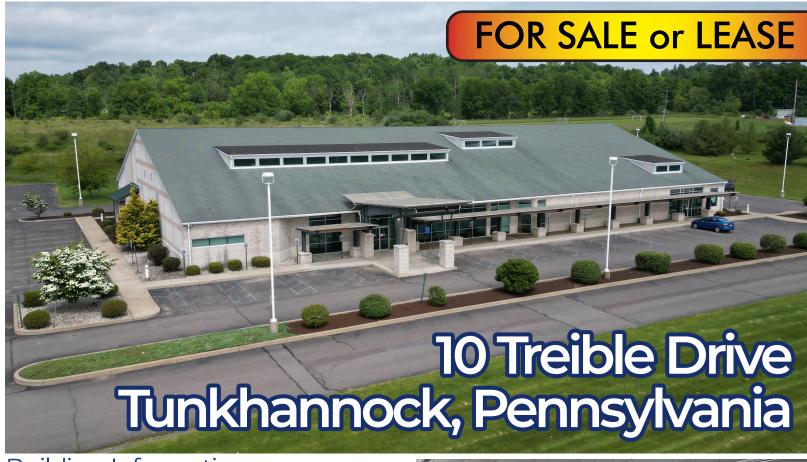

## Northeastern Pennsylvania MEDICAL ARTS BUILDING

## **Building Information**

- 25,846± SF Single story medical arts building situated on 12.791 acres.
- Demised for 3 possible suites each with their own separate entrance.
- Expansive window lines / lots of natural light.
- Access Control System.
- Covered visitor drop off area and covered walk.
- On-site wells (2) and septic.
- Parking for 106± cars.
- Steel frame and concrete block construction.
- Adequate plumbing and restrooms to support medical use.
- 2 Propane boilers and approximately 30 ceiling mounted HVAC units.
- 3 phase 1200 amp electric.