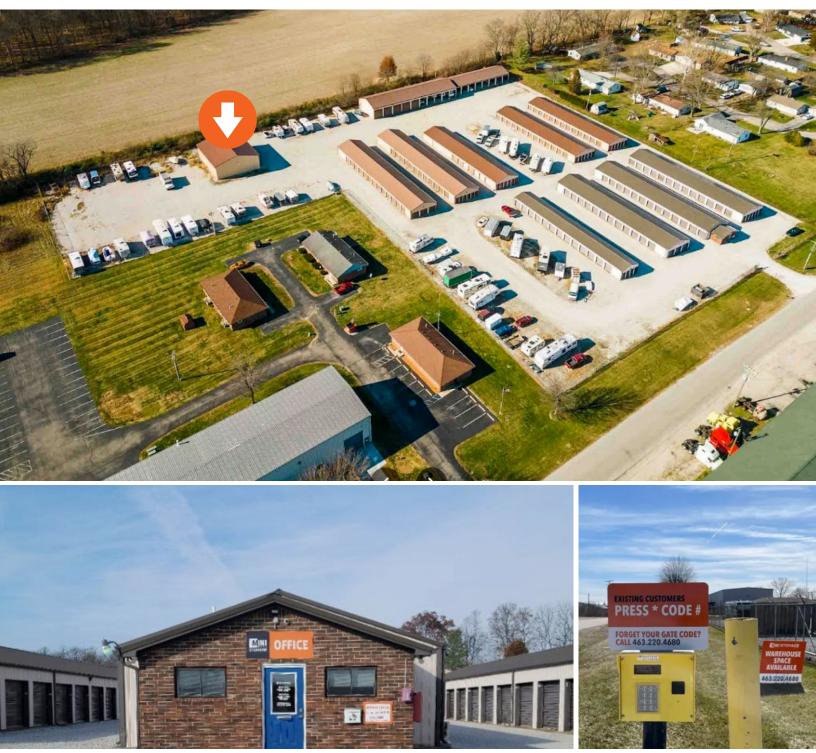

For Lease > PRIME WAREHOUSING SPACE

**Mooresville Commercial** 

1242 OLD STATE ROAD 67, MOORESVILLE, IN

# **Mooresville Commercial**

1242 OLD STATE ROAD 67, MOORESVILLE, IN

# **Site Details**

Available immediately

Asking lease rate \$10/sq ft or \$1,666.67/month

Secure property with gate access

Drive up access with overhead doors (3)

Frontage to Hwy 67, easy access to interstate system

High traffic count, 15,200 vehicles pass Hwy 67 on an average day