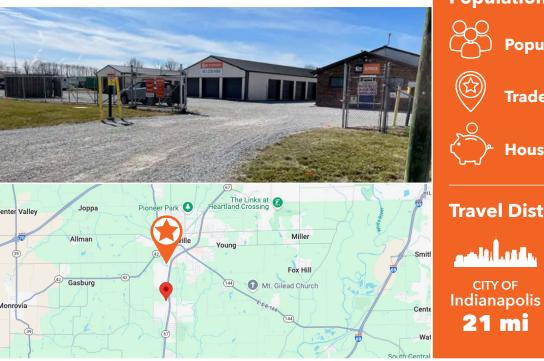

# Site Location

# **Population Statistics**

| 8 | Population            | 9,997    |
|---|-----------------------|----------|
|   | Trade Area Population | 10,000   |
|   | Household Income      | \$68,089 |

# **Travel Distances**

and the second

CITY OF

21 mi

Bloomington

35 mi

CITY OF Columbus 226 mi

Jodi Hanrahan Corporate Leasing Manager 705.640.0044 jhanrahan@minimallstorage.com