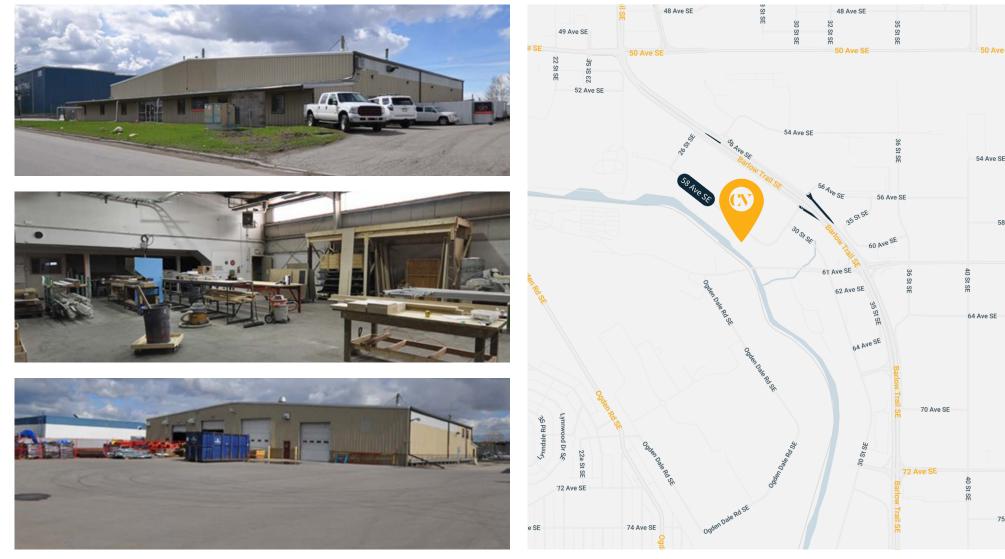

# 3015 58 Avenue SE | Location

Brad Stone, Associate Broker 403-613-2898 | brad@cvpartners.ca

ClearView Commercial Realty Inc. | 205, 6223 2 Street SE, Calgary, Alberta T5H 1J5

©2024 ClearView Commercial Realty Inc. Information contained herein was obtained from sources deemed reliable and, while thought to be correct, have not been verified. ClearView Commercial Realty Inc. does not guarantee the accuracy or completeness of the information presented, nor assumes any responsibility or liability for any errors or omissions therein.