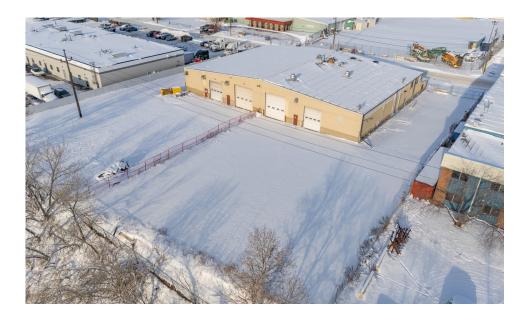

### Property Overview

Building Size: 18,900 SF Total (office/warehouse) Zoning: Industrial General (I-G) Site Size: 1 Acre Ceiling Height: 15'8" - 20'10" clear Power: 400 Amps 600 Volts (tbv) Loading: Four drive-in doors (2 at 12' x 14', 2 at 16' x 16') Lighting: LED in south bay, T-5 in north bay.

#### Key Features

Freestanding warehouse with secured storage yard, half paved and half compacted for flexible storage solutions. Occupy half or full building.

1.4 km from Barlow Trail, 10.4 km to Downtown Calgary. Quick access to major roadways, nearby retail options.