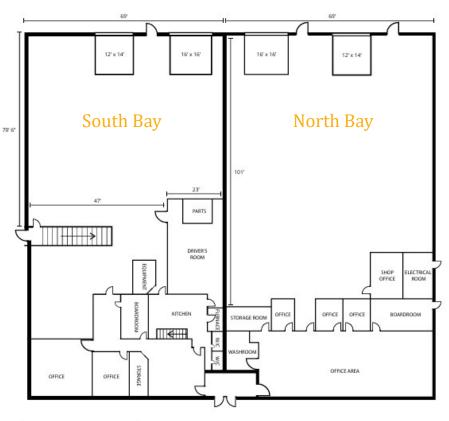

### Property Overview

Building Size: 18,900 SF Total (office/warehouse) Zoning: Industrial General (I-G) Site Size: 1 Acre Ceiling Height: 15'8" - 20'10" clear Power: 400 Amps 600 Volts (tbv) Loading: Four drive-in doors (2 at 12' x 14', 2 at 16' x 16') Lighting: LED in south bay, T-5 in north bay.

### Bay Availability

#### **Option A: South Bay**

Availability: Immediate

Warehouse: 6,395 SF

**Office:** 2,040 SF

Mezanine Office: 2,030 SF

Total Area: 10,465 SF

Basic Rent: \$14.00/SF

Taxes: \$2.79/SF

Op Costs: Est. \$3.13/SF (TBV)

Loading: 2 Drive-in Doors (16' x 16' and 12' x 14')

Power: 400 amp (TBV)

Heating: Forced air & radiant overhead

### Bay Availability

**Option B: North Bay** 

Availability: 60-days

Warehouse: 6,175 SF

**Office:** 2,260 SF

Total Area: 8,435 SF

Basic Rent: \$14.00/SF

Taxes: \$2.79/SF