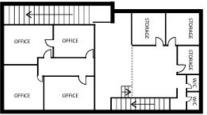

# 3015 58 Avenue SE | Building

#### **Option A: South Bay**

Availability: Immediate

Warehouse: 6,395 SF

**Office:** 2,040 SF

Mezanine Office: 2,030 SF

Total Area: 10,465 SF

Basic Rent: \$14.00/SF

Taxes: \$2.79/SF

Op Costs: Est. \$3.13/SF (TBV)

Loading: 2 Drive-in Doors (16' x 16' and 12' x 14')

Power: 400 amp (TBV)

Heating: Forced air & radiant overhead

#### Features:

- Large yard space
- Dedicated, secured access
- LED lighting
- Sump drain