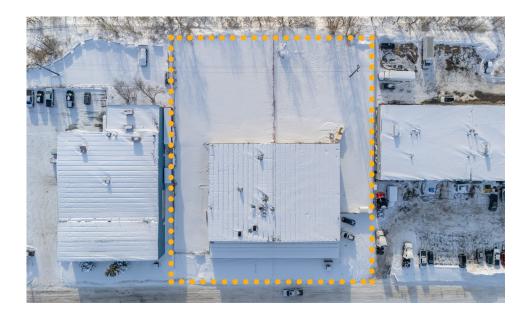

#### Key Features

Freestanding warehouse with secured storage yard, half paved and half compacted for flexible storage solutions. Occupy half or full building.

1.4 km from Barlow Trail, 10.4 km to Downtown Calgary. Quick access to major roadways, nearby retail options.

# 3015 58 Avenue SE | Building