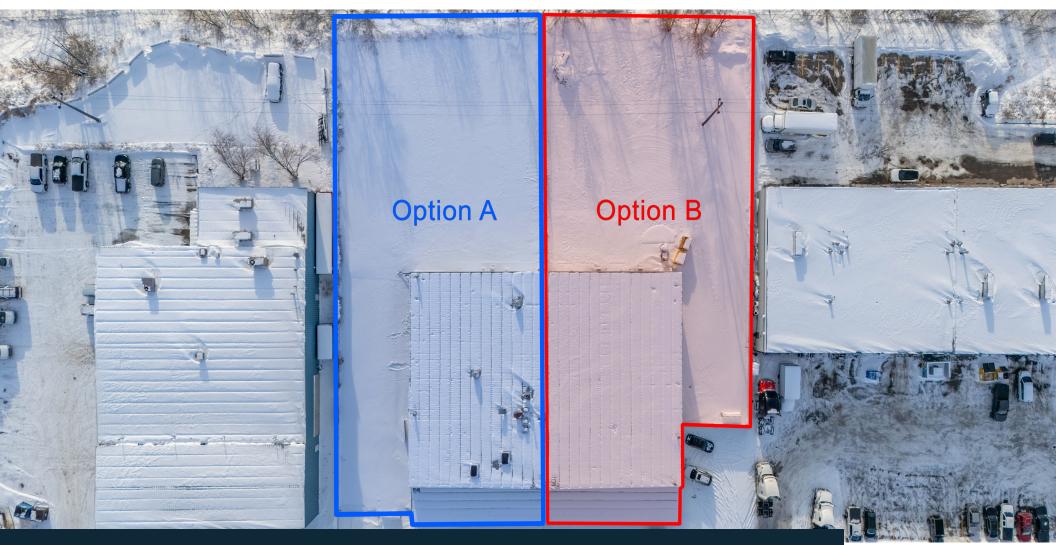

# Leasing | **Options**

### Bay Availability

#### **Option A: South Bay**

Availability: Immediate

Warehouse: 6,395 SF

**Office:** 2,040 SF

Mezanine Office: 2,030 SF

Total Area: 10,465 SF

Basic Rent: \$14.00/SF

Taxes: \$2.79/SF

### Bay Availability

**Option B: North Bay** 

Availability: 60-days

Warehouse: 6,175 SF

**Office:** 2,260 SF

Total Area: 8,435 SF

Basic Rent: \$14.00/SF

Taxes: \$2.79/SF