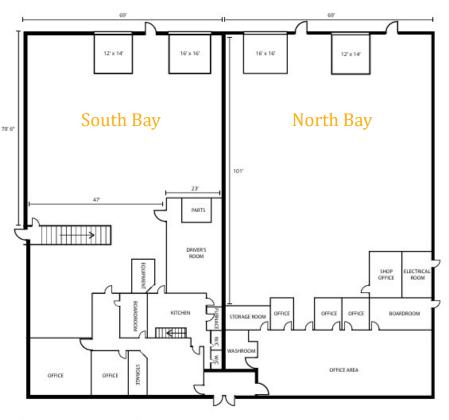

### Property Overview

Building Size: 18,900 SF Total (office/warehouse) Zoning: Industrial General (I-G) Site Size: 1 Acre Ceiling Height: 15'8" - 20'10" clear Power: 400 Amps 600 Volts (tbv) Loading: Four drive-in doors (2 at 12' x 14', 2 at 16' x 16') Lighting: LED in south bay, T-5 in north bay.

#### **Option A: South Bay**

Availability: Immediate

Warehouse: 6,395 SF

**Office:** 2,040 SF

Mezanine Office: 2,030 SF

Total Area: 10,465 SF

Basic Rent: \$14.00/SF

Taxes: \$2.79/SF

### Bay Availability

**Option B: North Bay** 

Availability: 60-days

Warehouse: 6,175 SF

**Office:** 2,260 SF

Total Area: 8,435 SF

Basic Rent: \$14.00/SF

Taxes: \$2.79/SF