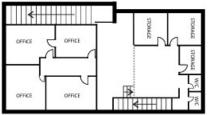

# Leasing | **Options**

### Bay Availability

**Option B: North Bay** 

Availability: 60-days

Warehouse: 6,175 SF

**Office:** 2,260 SF

Total Area: 8,435 SF

Basic Rent: \$14.00/SF

Taxes: \$2.79/SF

Op Costs: Est. \$3.13/SF (TBV)

Loading: 2 Drive-in Doors (16' x 16' and 12' x 14')

Power: 400 amp (TBV)

Heating: Forced air & radiant overhead

#### Features:

- Large yard space
- Dedicated, secured access
- T-5 lighting
- Sump drain