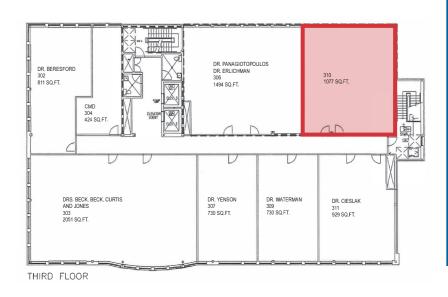

, walk-in clinic, dental office, optometrist and pharmacy. This 40,000 SF building was built in 1996 and has ample amenities within walking distance, including but not limited to Save-On-Foods, Browns Socialhouse, Shoppers Drug Mart, Sapperton Liquor Store, Freshii and Starbucks.

## Brian Mackenzie

Vice President, Leasing & Sales 604 691 6618 bmackenzie@naicommercial.ca

NAI Commercial 1075 W Georgia St, Suite 1300 Vancouver, BC V6E 3C9 +1 604 683 7535 naicommercial.ca





# Suite 310 301 East Columbia Street New Westminster, BC

### Location

Located in Sapperton across the street from the Royal Columbian Hospital and the Sapperton SkyTrain Station.

### **Improvements**

Nicely improved as a medical office with reception, exam room, and consulting/chiropractic rooms.

### Floor Plan



## Property Details

Available Area
1,077 SF northeast corner

#### Comments

Former medical & chiropractic space

#### **Parking**

- ▶ \$90/month + taxes
- ▶ 1 stall per 800 SF
- ▶ Paid Visitor parking also available

#### **Net Rent**

\$23.00/SF per annum

Operating Costs and Property Taxes (2024)

\$20.75/SF per annum













Brian Mackenzie Vice President, Leasing & Sales 604 691 6618 bmackenzie@naicommercial.ca



1075 W Georgia St, Suite 1300 Vancouver, BC V6E 3C9 +1 604 683 7535

naicommercial.ca

**NAI Commercial**