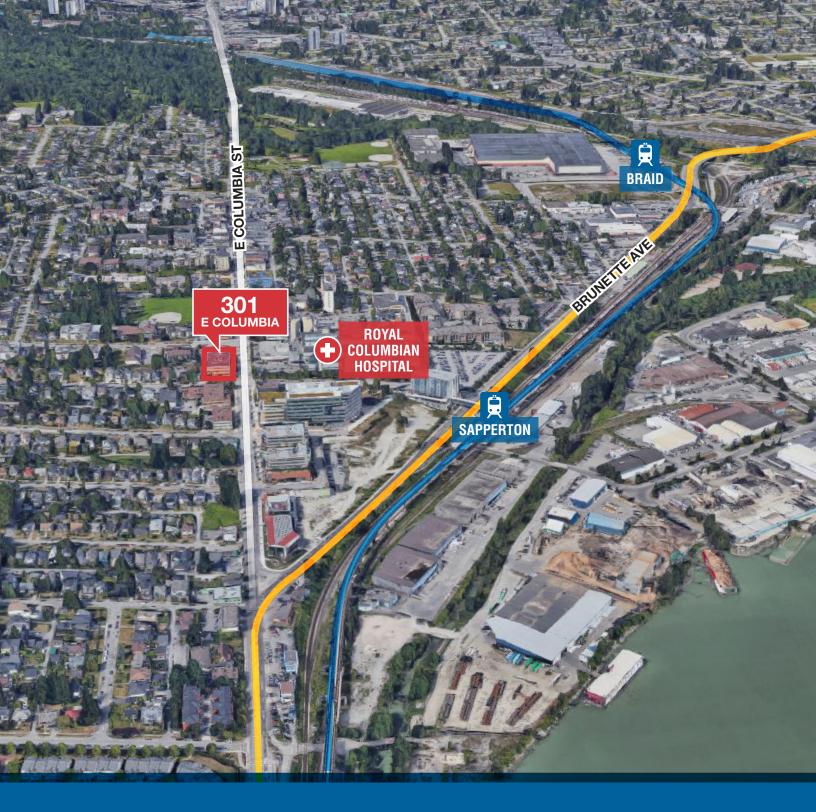

### Location

Located in Sapperton across the street from the Royal Columbian Hospital and the Sapperton SkyTrain Station.