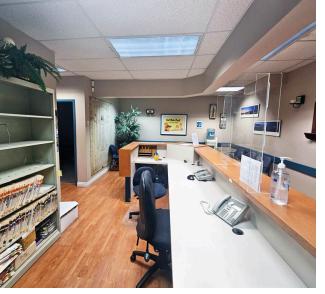

### **Improvements**

Nicely improved as a medical office with reception, exam room, and consulting/chiropractic rooms.

#### Comments

Former medical & chiropractic space