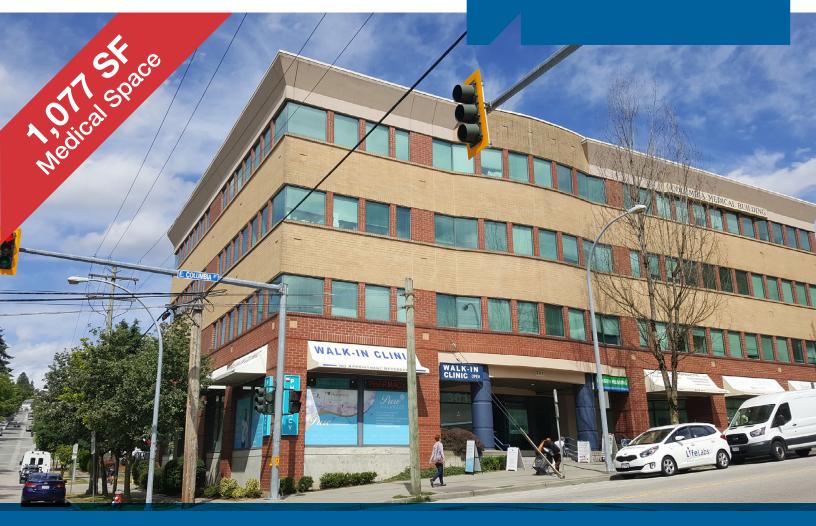

# FOR LEASE

Columbia Medical Building

Suite 310 - 301 East Columbia Street New Westminster, BC

# Opportunity

Four storey medical building with over 50 doctors, walk-in clinic, dental office, optometrist and pharmacy. This 40,000 SF building was built in 1996 and has ample amenities within walking distance, including but not limited to Save-On-Foods, Browns Socialhouse, Shoppers Drug Mart, Sapperton Liquor Store, Freshii and Starbucks.

### Location

Located in Sapperton across the street from the Royal Columbian Hospital and the Sapperton SkyTrain Station.