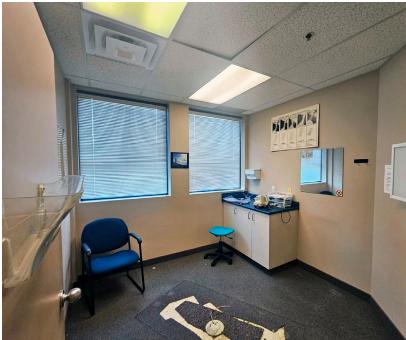

### **Improvements**

Nicely improved as a medical office with reception, exam room, and consulting/chiropractic rooms.

#### Comments

Former medical & chiropractic space