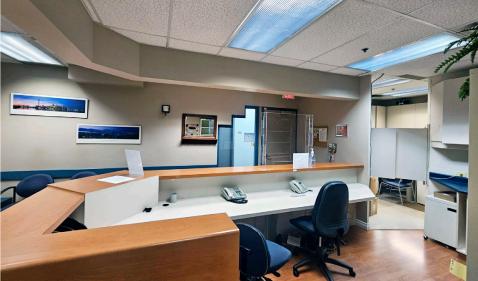

### **Improvements**

Nicely improved as a medical office with reception, exam room, and consulting/chiropractic rooms.

#### Comments

Former medical & chiropractic space