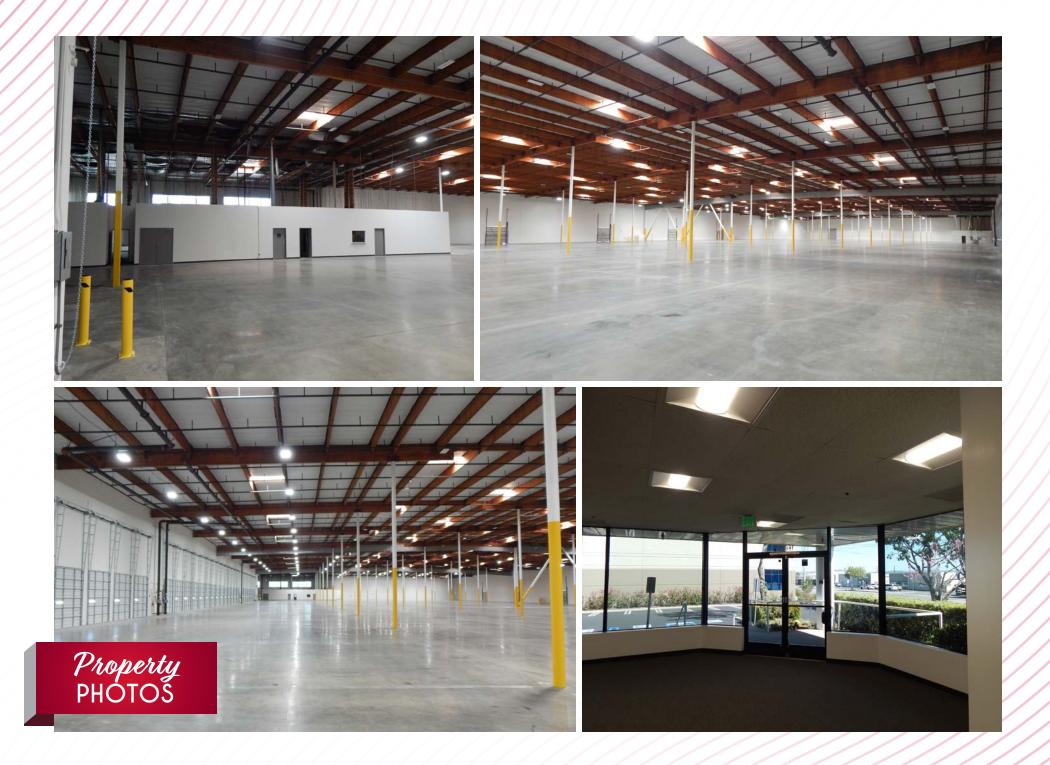

# ±162,296 SF INDUSTRIAL BUILDING

Refurbished Offices

Brand New Dock Doors Sealed/ Striped Yard

White Scrim Foil

Low Gross Lease Rate

Large Fenced Yard with **Concrete Apron** 

Break Room and Large **Conference Room** 

**30 Dock High Doors** 

.45/3,000 Calculated Sprinkler System

PRICING SUMMARY: Lease Rate: \$225,591/Mo (1.39 PSF/Mo) GRS **OPEX: \$0.07 PSF** 

SITE PLAN