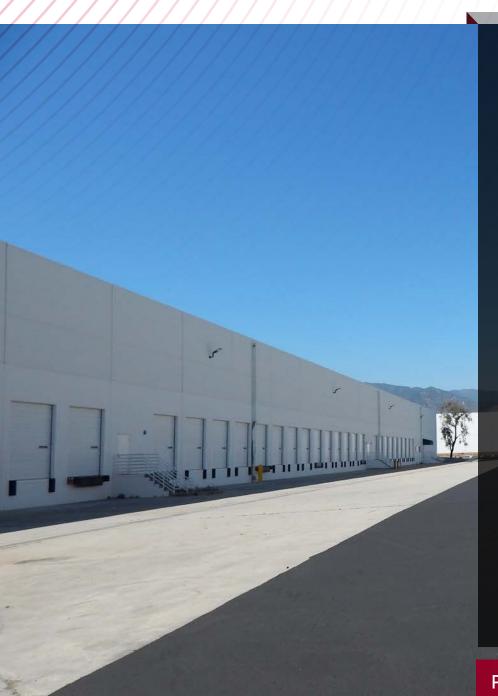

# ±162,296 SF INDUSTRIAL BUILDING

Refurbished Offices

Brand New Dock Doors Sealed/ Striped Yard

White Scrim Foil

Low Gross Lease Rate

Large Fenced Yard with **Concrete Apron** 

Break Room and Large **Conference Room** 

**30 Dock High Doors** 

.45/3,000 Calculated Sprinkler System

PRICING SUMMARY: Lease Rate: \$225,591/Mo (1.39 PSF/Mo) GRS **OPEX: \$0.07 PSF** 

SITE PLAN