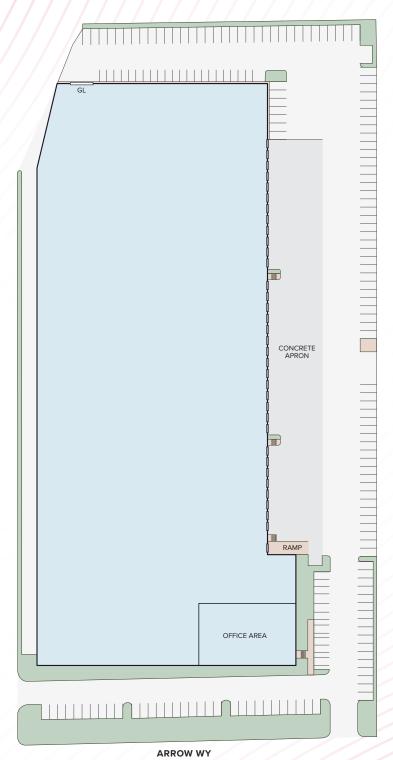

**30 Dock High Doors** 

.45/3,000 Calculated Sprinkler System

PRICING SUMMARY: Lease Rate: \$225,591/Mo (1.39 PSF/Mo) GRS **OPEX: \$0.07 PSF** 

SITE PLAN

#### 16035 ARROW HWY

AVAILABLE ST

±162,296 SF

*LAND SIZE* ±305,296 SF

PARCEL NO 8619-010-061

*USE* Industrial/Warehouse

| DEMOGRAPHICS                                                                                                                              | 1 B compression of                                                                                                                                                                                                                                                                                                                                                                                                                                                                                                                                                                                                                                                                                                                                                                                                                                                                                                                                                                                                                                                                                                                                                                                                                                                                                                                                                                                                                                                                                                                                                                                                                                                                                                                                                                                                                                                                                                                                                                                                                                                                                                                                                                                                                                                                                                                                                                                                                                                                                                                                                                                                                                                                                                                                                       |
|-------------------------------------------------------------------------------------------------------------------------------------------|--------------------------------------------------------------------------------------------------------------------------------------------------------------------------------------------------------------------------------------------------------------------------------------------------------------------------------------------------------------------------------------------------------------------------------------------------------------------------------------------------------------------------------------------------------------------------------------------------------------------------------------------------------------------------------------------------------------------------------------------------------------------------------------------------------------------------------------------------------------------------------------------------------------------------------------------------------------------------------------------------------------------------------------------------------------------------------------------------------------------------------------------------------------------------------------------------------------------------------------------------------------------------------------------------------------------------------------------------------------------------------------------------------------------------------------------------------------------------------------------------------------------------------------------------------------------------------------------------------------------------------------------------------------------------------------------------------------------------------------------------------------------------------------------------------------------------------------------------------------------------------------------------------------------------------------------------------------------------------------------------------------------------------------------------------------------------------------------------------------------------------------------------------------------------------------------------------------------------------------------------------------------------------------------------------------------------------------------------------------------------------------------------------------------------------------------------------------------------------------------------------------------------------------------------------------------------------------------------------------------------------------------------------------------------------------------------------------------------------------------------------------------------|
| S Miles 10 Miles 15 Miles 20 Miles   432,549 1,152,729 2,519,898 4,872,261                                                                | La Crescenta-Montrose Mt Wilson<br>La Cañada<br>FFiinfridge<br>Altadena<br>Kinnel/a Mesa                                                                                                                                                                                                                                                                                                                                                                                                                                                                                                                                                                                                                                                                                                                                                                                                                                                                                                                                                                                                                                                                                                                                                                                                                                                                                                                                                                                                                                                                                                                                                                                                                                                                                                                                                                                                                                                                                                                                                                                                                                                                                                                                                                                                                                                                                                                                                                                                                                                                                                                                                                                                                                                                                 |
| 432,549 1,152,729 2,519,898 4,672,201<br>AVERAGE HH INCOME<br>5 Miles 10 Miles 15 Miles 20 Miles                                          | Glendale<br>2<br>3<br>3<br>3<br>3<br>4<br>3<br>4<br>5<br>5<br>5<br>5<br>5<br>5<br>5<br>5<br>5<br>5<br>5<br>5<br>5                                                                                                                                                                                                                                                                                                                                                                                                                                                                                                                                                                                                                                                                                                                                                                                                                                                                                                                                                                                                                                                                                                                                                                                                                                                                                                                                                                                                                                                                                                                                                                                                                                                                                                                                                                                                                                                                                                                                                                                                                                                                                                                                                                                                                                                                                                                                                                                                                                                                                                                                                                                                                                                        |
| \$123,127 \$132,069 \$135,307 \$130,470                                                                                                   | Rosemead<br>Los Angeles<br>East Los<br>Angeles<br>Montebello<br>Montebello<br>Montebello<br>Montebello<br>Montebello<br>Montebello<br>Montebello<br>Montebello<br>Montebello<br>Montebello<br>Montebello<br>Montebello<br>Montebello<br>Montebello<br>Montebello<br>Montebello<br>Montebello<br>Montebello<br>Montebello<br>Montebello<br>Montebello<br>Montebello<br>Montebello<br>Montebello<br>Montebello<br>Montebello<br>Montebello<br>Montebello<br>Montebello<br>Montebello<br>Montebello<br>Montebello<br>Montebello<br>Montebello<br>Montebello<br>Montebello<br>Montebello<br>Montebello<br>Montebello<br>Montebello<br>Montebello<br>Montebello<br>Montebello<br>Montebello<br>Montebello<br>Montebello<br>Montebello<br>Montebello<br>Montebello<br>Montebello<br>Montebello<br>Montebello<br>Montebello<br>Montebello<br>Montebello<br>Montebello<br>Montebello<br>Montebello<br>Montebello<br>Montebello<br>Montebello<br>Montebello<br>Montebello<br>Montebello<br>Montebello<br>Montebello<br>Montebello<br>Montebello<br>Montebello<br>Montebello<br>Montebello<br>Montebello<br>Montebello<br>Montebello<br>Montebello<br>Montebello<br>Montebello<br>Montebello<br>Montebello<br>Montebello<br>Montebello<br>Montebello<br>Montebello<br>Montebello<br>Montebello<br>Montebello<br>Montebello<br>Montebello<br>Montebello<br>Montebello<br>Montebello<br>Montebello<br>Montebello<br>Montebello<br>Montebello<br>Montebello<br>Montebello<br>Montebello<br>Montebello<br>Montebello<br>Montebello<br>Montebello<br>Montebello<br>Montebello<br>Montebello<br>Montebello<br>Montebello<br>Montebello<br>Montebello<br>Montebello<br>Montebello<br>Montebello<br>Montebello<br>Montebello<br>Montebello<br>Montebello<br>Montebello<br>Montebello<br>Montebello<br>Montebello<br>Montebello<br>Montebello<br>Montebello<br>Montebello<br>Montebello<br>Montebello<br>Montebello<br>Montebello<br>Montebello<br>Montebello<br>Montebello<br>Montebello<br>Montebello<br>Montebello<br>Montebello<br>Montebello<br>Montebello<br>Montebello<br>Montebello<br>Montebello<br>Montebello<br>Montebello<br>Montebello<br>Montebello<br>Montebello<br>Montebello<br>Montebello<br>Montebello<br>Montebello<br>Montebello<br>Montebello<br>Montebello<br>Montebello<br>Montebello<br>Montebello<br>Montebello<br>Montebello<br>Montebello<br>Montebello<br>Montebello<br>Montebello<br>Montebello<br>Montebello<br>Montebello<br>Montebello<br>Montebello<br>Montebello                                                                                                                                                                                                                                                                                         |
| 5 Miles 10 Miles 15 Miles 20 Miles<br>141,623 447,953 953,824 1,929,422                                                                   | Comverce<br>Huntington<br>Park<br>Bell Gardens<br>Angeles<br>Huntington<br>Park<br>Bell Gardens<br>City of<br>Industry<br>South San<br>Jose Hills<br>Hacienda<br>Heights<br>Rowland<br>Heights<br>South San<br>Jose Hills<br>Rowland<br>Heights<br>South San<br>Jose Hills<br>South San<br>Hacienda<br>Heights<br>South San<br>South |
| DRIVING DISTANCE<br>FROM PROPERTY<br>DTLA: 21 MILES                                                                                       | ardena Compton Ting Parabunt Norwalk Norwalk YorbayLinda                                                                                                                                                                                                                                                                                                                                                                                                                                                                                                                                                                                                                                                                                                                                                                                                                                                                                                                                                                                                                                                                                                                                                                                                                                                                                                                                                                                                                                                                                                                                                                                                                                                                                                                                                                                                                                                                                                                                                                                                                                                                                                                                                                                                                                                                                                                                                                                                                                                                                                                                                                                                                                                                                                                 |
| KOREATOWN: 26 MILES<br>WEST HOLLYWOOD: 29 MILES<br>CULVER CITY: 32 MILES<br>PASADENA: 15 MILES<br>BEVERLY HILLS: 34 MILES<br>Paios Verdes | 91 Bellflower 91 Buena Park Fullerton Placentia<br>Artesia Buena Park Fullerton Placentia<br>Lakewood Cerritos 91 91                                                                                                                                                                                                                                                                                                                                                                                                                                                                                                                                                                                                                                                                                                                                                                                                                                                                                                                                                                                                                                                                                                                                                                                                                                                                                                                                                                                                                                                                                                                                                                                                                                                                                                                                                                                                                                                                                                                                                                                                                                                                                                                                                                                                                                                                                                                                                                                                                                                                                                                                                                                                                                                     |
| SANTA MONICA: 37 MILES<br>LAX: 38 MILES<br>LA & LB PORTS: 38 MILES<br>Rancho<br>Palos Verdes                                              | mita<br>Terminal<br>Island<br>Terminal<br>Island<br>Terminal<br>Island<br>Terminal<br>Island<br>Terminal<br>Island<br>Terminal<br>Island<br>Terminal<br>Island<br>Terminal<br>Island<br>Terminal<br>Island<br>Terminal<br>Island<br>Terminal<br>Island<br>Terminal<br>Island<br>Terminal<br>Island<br>Terminal<br>Island<br>Terminal<br>Island<br>Terminal<br>Island<br>Terminal<br>Island<br>Terminal<br>Island<br>Terminal<br>Island<br>Terminal<br>Island<br>Terminal<br>Island<br>Terminal<br>Island<br>Terminal<br>Island<br>Terminal<br>Island<br>Terminal<br>Island<br>Terminal<br>Island<br>Terminal<br>Island<br>Terminal<br>Island<br>Terminal<br>Island<br>Terminal<br>Island<br>Terminal<br>Island<br>Terminal<br>Island<br>Terminal<br>Island<br>Terminal<br>Island<br>Terminal<br>Island<br>Terminal<br>Island<br>Terminal<br>Island<br>Terminal<br>Island<br>Terminal<br>Island<br>Terminal<br>Island<br>Terminal<br>Island<br>Terminal<br>Island<br>Terminal<br>Island<br>Terminal<br>Island<br>Terminal<br>Island<br>Terminal<br>Island<br>Terminal<br>Island<br>Terminal<br>Island<br>Terminal<br>Island<br>Terminal<br>Island<br>Terminal<br>Island<br>Terminal<br>Island<br>Terminal<br>Island<br>Terminal<br>Island<br>Terminal<br>Island<br>Terminal<br>Island<br>Terminal<br>Island<br>Terminal<br>Island<br>Terminal<br>Island<br>Terminal<br>Island<br>Terminal<br>Island<br>Terminal<br>Island<br>Terminal<br>Island<br>Terminal<br>Island<br>Terminal<br>Island<br>Terminal<br>Island<br>Terminal<br>Island<br>Terminal<br>Island<br>Terminal<br>Island<br>Terminal<br>Island<br>Terminal<br>Island<br>Terminal<br>Island<br>Terminal<br>Island<br>Terminal<br>Island<br>Terminal<br>Island<br>Terminal<br>Island<br>Terminal<br>Island<br>Terminal<br>Island<br>Terminal<br>Island<br>Terminal<br>Island<br>Terminal<br>Island<br>Terminal<br>Island<br>Terminal<br>Island<br>Terminal<br>Island<br>Terminal<br>Island<br>Terminal<br>Island<br>Terminal<br>Island<br>Terminal<br>Island<br>Terminal<br>Island<br>Terminal<br>Island<br>Terminal<br>Island<br>Terminal<br>Island<br>Terminal<br>Island<br>Terminal<br>Island<br>Terminal<br>Island<br>Terminal<br>Island<br>Terminal<br>Island<br>Terminal<br>Island<br>Terminal<br>Island<br>Island<br>Island<br>Island<br>Island<br>Island<br>Island<br>Island<br>Island<br>Island<br>Island<br>Island<br>Island<br>Island<br>Island<br>Island<br>Island<br>Island<br>Island<br>Island<br>Island<br>Island<br>Island<br>Island<br>Island<br>Island<br>Island<br>Island<br>Island<br>Island<br>Island<br>Island<br>Island<br>Is                                                                                                                                                             |