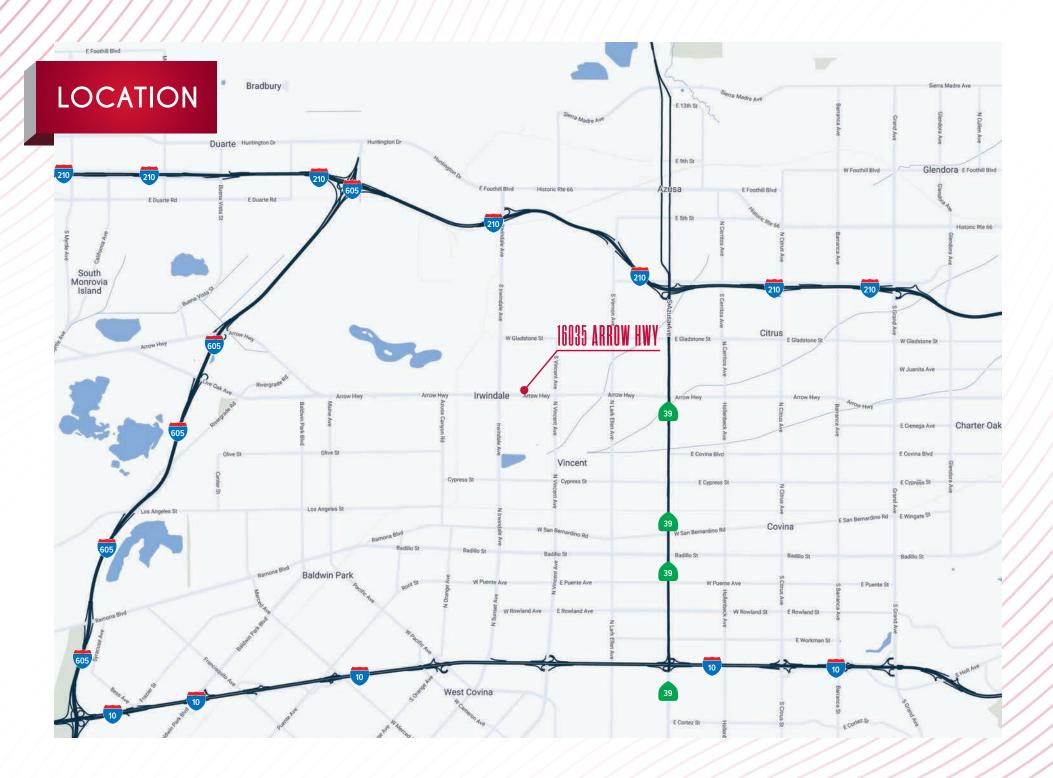

### **16035** ARROWHWY IRWINDALE, CA 91706

#### 16035 ARROW HWY

AVAILABLE ST

±162,296 SF

*LAND SIZE* ±305,296 SF

PARCEL NO 8619-010-061

*USE* Industrial/Warehouse

| DEMOGRAPHICS                                                                                                                              | 1 B compression of                                                                                                                                                                                                                                                                                                                                                                                                                                                                                                                                                                                                                                                                                                                                                                                                                                                                                                                                                                                                                                                                                                                                                                                                                                                                                                                                                                                                                                                                                                                                                                                                                                                                                                                                                                                                                                                                                                                                                                                                                                                                                                                                                                                                                                                                                                                                                                                                                                                                                                                                                                                                                                                                                                                                                       |
|-------------------------------------------------------------------------------------------------------------------------------------------|--------------------------------------------------------------------------------------------------------------------------------------------------------------------------------------------------------------------------------------------------------------------------------------------------------------------------------------------------------------------------------------------------------------------------------------------------------------------------------------------------------------------------------------------------------------------------------------------------------------------------------------------------------------------------------------------------------------------------------------------------------------------------------------------------------------------------------------------------------------------------------------------------------------------------------------------------------------------------------------------------------------------------------------------------------------------------------------------------------------------------------------------------------------------------------------------------------------------------------------------------------------------------------------------------------------------------------------------------------------------------------------------------------------------------------------------------------------------------------------------------------------------------------------------------------------------------------------------------------------------------------------------------------------------------------------------------------------------------------------------------------------------------------------------------------------------------------------------------------------------------------------------------------------------------------------------------------------------------------------------------------------------------------------------------------------------------------------------------------------------------------------------------------------------------------------------------------------------------------------------------------------------------------------------------------------------------------------------------------------------------------------------------------------------------------------------------------------------------------------------------------------------------------------------------------------------------------------------------------------------------------------------------------------------------------------------------------------------------------------------------------------------------|
| S Miles 10 Miles 15 Miles 20 Miles   432,549 1,152,729 2,519,898 4,872,261                                                                | La Crescenta-Montrose Mt Wilson<br>La Cañada<br>FFiinfridge<br>Altadena<br>Kinnel/a Mesa                                                                                                                                                                                                                                                                                                                                                                                                                                                                                                                                                                                                                                                                                                                                                                                                                                                                                                                                                                                                                                                                                                                                                                                                                                                                                                                                                                                                                                                                                                                                                                                                                                                                                                                                                                                                                                                                                                                                                                                                                                                                                                                                                                                                                                                                                                                                                                                                                                                                                                                                                                                                                                                                                 |
| 432,549 1,152,729 2,519,898 4,672,201<br>AVERAGE HH INCOME<br>5 Miles 10 Miles 15 Miles 20 Miles                                          | Glendale<br>2<br>3<br>3<br>3<br>3<br>4<br>3<br>4<br>5<br>5<br>5<br>5<br>5<br>5<br>5<br>5<br>5<br>5<br>5<br>5<br>5                                                                                                                                                                                                                                                                                                                                                                                                                                                                                                                                                                                                                                                                                                                                                                                                                                                                                                                                                                                                                                                                                                                                                                                                                                                                                                                                                                                                                                                                                                                                                                                                                                                                                                                                                                                                                                                                                                                                                                                                                                                                                                                                                                                                                                                                                                                                                                                                                                                                                                                                                                                                                                                        |
| \$123,127 \$132,069 \$135,307 \$130,470                                                                                                   | Rosemead<br>Los Angeles<br>East Los<br>Angeles<br>Montebello<br>Montebello<br>Montebello<br>Montebello<br>Montebello<br>Montebello<br>Montebello<br>Montebello<br>Montebello<br>Montebello<br>Montebello<br>Montebello<br>Montebello<br>Montebello<br>Montebello<br>Montebello<br>Montebello<br>Montebello<br>Montebello<br>Montebello<br>Montebello<br>Montebello<br>Montebello<br>Montebello<br>Montebello<br>Montebello<br>Montebello<br>Montebello<br>Montebello<br>Montebello<br>Montebello<br>Montebello<br>Montebello<br>Montebello<br>Montebello<br>Montebello<br>Montebello<br>Montebello<br>Montebello<br>Montebello<br>Montebello<br>Montebello<br>Montebello<br>Montebello<br>Montebello<br>Montebello<br>Montebello<br>Montebello<br>Montebello<br>Montebello<br>Montebello<br>Montebello<br>Montebello<br>Montebello<br>Montebello<br>Montebello<br>Montebello<br>Montebello<br>Montebello<br>Montebello<br>Montebello<br>Montebello<br>Montebello<br>Montebello<br>Montebello<br>Montebello<br>Montebello<br>Montebello<br>Montebello<br>Montebello<br>Montebello<br>Montebello<br>Montebello<br>Montebello<br>Montebello<br>Montebello<br>Montebello<br>Montebello<br>Montebello<br>Montebello<br>Montebello<br>Montebello<br>Montebello<br>Montebello<br>Montebello<br>Montebello<br>Montebello<br>Montebello<br>Montebello<br>Montebello<br>Montebello<br>Montebello<br>Montebello<br>Montebello<br>Montebello<br>Montebello<br>Montebello<br>Montebello<br>Montebello<br>Montebello<br>Montebello<br>Montebello<br>Montebello<br>Montebello<br>Montebello<br>Montebello<br>Montebello<br>Montebello<br>Montebello<br>Montebello<br>Montebello<br>Montebello<br>Montebello<br>Montebello<br>Montebello<br>Montebello<br>Montebello<br>Montebello<br>Montebello<br>Montebello<br>Montebello<br>Montebello<br>Montebello<br>Montebello<br>Montebello<br>Montebello<br>Montebello<br>Montebello<br>Montebello<br>Montebello<br>Montebello<br>Montebello<br>Montebello<br>Montebello<br>Montebello<br>Montebello<br>Montebello<br>Montebello<br>Montebello<br>Montebello<br>Montebello<br>Montebello<br>Montebello<br>Montebello<br>Montebello<br>Montebello<br>Montebello<br>Montebello<br>Montebello<br>Montebello<br>Montebello<br>Montebello<br>Montebello<br>Montebello<br>Montebello<br>Montebello<br>Montebello<br>Montebello<br>Montebello<br>Montebello<br>Montebello<br>Montebello<br>Montebello<br>Montebello<br>Montebello<br>Montebello<br>Montebello                                                                                                                                                                                                                                                                                         |
| 5 Miles 10 Miles 15 Miles 20 Miles<br>141,623 447,953 953,824 1,929,422                                                                   | Comverce<br>Huntington<br>Park<br>Bell Gardens<br>Angeles<br>Huntington<br>Park<br>Bell Gardens<br>City of<br>Industry<br>South San<br>Jose Hills<br>Hacienda<br>Heights<br>Rowland<br>Heights<br>South San<br>Jose Hills<br>Rowland<br>Heights<br>South San<br>Jose Hills<br>South San<br>Hacienda<br>Heights<br>South San<br>South |
| DRIVING DISTANCE<br>FROM PROPERTY<br>DTLA: 21 MILES                                                                                       | ardena Compton Ting Parabunt Norwalk Norwalk YorbayLinda                                                                                                                                                                                                                                                                                                                                                                                                                                                                                                                                                                                                                                                                                                                                                                                                                                                                                                                                                                                                                                                                                                                                                                                                                                                                                                                                                                                                                                                                                                                                                                                                                                                                                                                                                                                                                                                                                                                                                                                                                                                                                                                                                                                                                                                                                                                                                                                                                                                                                                                                                                                                                                                                                                                 |
| KOREATOWN: 26 MILES<br>WEST HOLLYWOOD: 29 MILES<br>CULVER CITY: 32 MILES<br>PASADENA: 15 MILES<br>BEVERLY HILLS: 34 MILES<br>Paios Verdes | 91 Bellflower 91 Buena Park Fullerton Placentia<br>Artesia Buena Park Fullerton Placentia<br>Lakewood Cerritos 91 91                                                                                                                                                                                                                                                                                                                                                                                                                                                                                                                                                                                                                                                                                                                                                                                                                                                                                                                                                                                                                                                                                                                                                                                                                                                                                                                                                                                                                                                                                                                                                                                                                                                                                                                                                                                                                                                                                                                                                                                                                                                                                                                                                                                                                                                                                                                                                                                                                                                                                                                                                                                                                                                     |
| SANTA MONICA: 37 MILES<br>LAX: 38 MILES<br>LA & LB PORTS: 38 MILES<br>Rancho<br>Palos Verdes                                              | mita<br>Terminal<br>Island<br>Terminal<br>Island<br>Terminal<br>Island<br>Terminal<br>Island<br>Terminal<br>Island<br>Terminal<br>Island<br>Terminal<br>Island<br>Terminal<br>Island<br>Terminal<br>Island<br>Terminal<br>Island<br>Terminal<br>Island<br>Terminal<br>Island<br>Terminal<br>Island<br>Terminal<br>Island<br>Terminal<br>Island<br>Terminal<br>Island<br>Terminal<br>Island<br>Terminal<br>Island<br>Terminal<br>Island<br>Terminal<br>Island<br>Terminal<br>Island<br>Terminal<br>Island<br>Terminal<br>Island<br>Terminal<br>Island<br>Terminal<br>Island<br>Terminal<br>Island<br>Terminal<br>Island<br>Terminal<br>Island<br>Terminal<br>Island<br>Terminal<br>Island<br>Terminal<br>Island<br>Terminal<br>Island<br>Terminal<br>Island<br>Terminal<br>Island<br>Terminal<br>Island<br>Terminal<br>Island<br>Terminal<br>Island<br>Terminal<br>Island<br>Terminal<br>Island<br>Terminal<br>Island<br>Terminal<br>Island<br>Terminal<br>Island<br>Terminal<br>Island<br>Terminal<br>Island<br>Terminal<br>Island<br>Terminal<br>Island<br>Terminal<br>Island<br>Terminal<br>Island<br>Terminal<br>Island<br>Terminal<br>Island<br>Terminal<br>Island<br>Terminal<br>Island<br>Terminal<br>Island<br>Terminal<br>Island<br>Terminal<br>Island<br>Terminal<br>Island<br>Terminal<br>Island<br>Terminal<br>Island<br>Terminal<br>Island<br>Terminal<br>Island<br>Terminal<br>Island<br>Terminal<br>Island<br>Terminal<br>Island<br>Terminal<br>Island<br>Terminal<br>Island<br>Terminal<br>Island<br>Terminal<br>Island<br>Terminal<br>Island<br>Terminal<br>Island<br>Terminal<br>Island<br>Terminal<br>Island<br>Terminal<br>Island<br>Terminal<br>Island<br>Terminal<br>Island<br>Terminal<br>Island<br>Terminal<br>Island<br>Terminal<br>Island<br>Terminal<br>Island<br>Terminal<br>Island<br>Terminal<br>Island<br>Terminal<br>Island<br>Terminal<br>Island<br>Terminal<br>Island<br>Terminal<br>Island<br>Terminal<br>Island<br>Terminal<br>Island<br>Terminal<br>Island<br>Terminal<br>Island<br>Terminal<br>Island<br>Terminal<br>Island<br>Terminal<br>Island<br>Terminal<br>Island<br>Terminal<br>Island<br>Terminal<br>Island<br>Terminal<br>Island<br>Terminal<br>Island<br>Terminal<br>Island<br>Terminal<br>Island<br>Terminal<br>Island<br>Island<br>Island<br>Island<br>Island<br>Island<br>Island<br>Island<br>Island<br>Island<br>Island<br>Island<br>Island<br>Island<br>Island<br>Island<br>Island<br>Island<br>Island<br>Island<br>Island<br>Island<br>Island<br>Island<br>Island<br>Island<br>Island<br>Island<br>Island<br>Island<br>Island<br>Island<br>Island<br>Is                                                                                                                                                             |