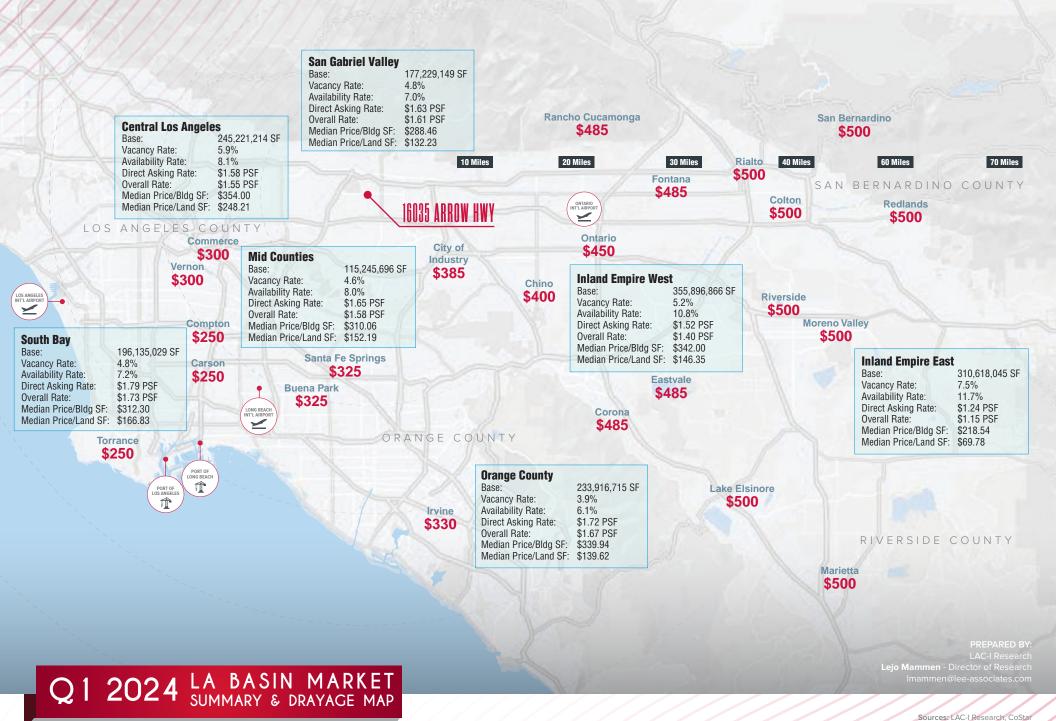

#### 16035 ARROW HWY

AVAILABLE ST

±162,296 SF

*LAND SIZE* ±305,296 SF

PARCEL NO 8619-010-061

*USE* Industrial/Warehouse

| DEMOGRAPHICS                                                                                                                              | 1 B compression of                                                                                                                                                                                                                                                                                                                                                                                                                                                                                                                                                                                                                                                                                                                                                                                                                                                                                                                                                                                                                                                                                                                                                                                                                                                                                                                                                                                                                                                                                                                                                                                                                                                                                                                                                                                                                                                                                                                                                                                                                                                                                                                                                                                                                                                                                                                                                                                                                                                                                                                                                                                                                                                                                                                                                       |
|-------------------------------------------------------------------------------------------------------------------------------------------|--------------------------------------------------------------------------------------------------------------------------------------------------------------------------------------------------------------------------------------------------------------------------------------------------------------------------------------------------------------------------------------------------------------------------------------------------------------------------------------------------------------------------------------------------------------------------------------------------------------------------------------------------------------------------------------------------------------------------------------------------------------------------------------------------------------------------------------------------------------------------------------------------------------------------------------------------------------------------------------------------------------------------------------------------------------------------------------------------------------------------------------------------------------------------------------------------------------------------------------------------------------------------------------------------------------------------------------------------------------------------------------------------------------------------------------------------------------------------------------------------------------------------------------------------------------------------------------------------------------------------------------------------------------------------------------------------------------------------------------------------------------------------------------------------------------------------------------------------------------------------------------------------------------------------------------------------------------------------------------------------------------------------------------------------------------------------------------------------------------------------------------------------------------------------------------------------------------------------------------------------------------------------------------------------------------------------------------------------------------------------------------------------------------------------------------------------------------------------------------------------------------------------------------------------------------------------------------------------------------------------------------------------------------------------------------------------------------------------------------------------------------------------|
| S Miles 10 Miles 15 Miles 20 Miles   432,549 1,152,729 2,519,898 4,872,261                                                                | La Crescenta-Montrose Mt Wilson<br>La Cañada<br>FFiinfridge<br>Altadena<br>Kinnel/a Mesa                                                                                                                                                                                                                                                                                                                                                                                                                                                                                                                                                                                                                                                                                                                                                                                                                                                                                                                                                                                                                                                                                                                                                                                                                                                                                                                                                                                                                                                                                                                                                                                                                                                                                                                                                                                                                                                                                                                                                                                                                                                                                                                                                                                                                                                                                                                                                                                                                                                                                                                                                                                                                                                                                 |
| 432,549 1,152,729 2,519,898 4,672,201<br>AVERAGE HH INCOME<br>5 Miles 10 Miles 15 Miles 20 Miles                                          | Glendale<br>2<br>3<br>3<br>3<br>3<br>4<br>3<br>4<br>5<br>5<br>5<br>5<br>5<br>5<br>5<br>5<br>5<br>5<br>5<br>5<br>5                                                                                                                                                                                                                                                                                                                                                                                                                                                                                                                                                                                                                                                                                                                                                                                                                                                                                                                                                                                                                                                                                                                                                                                                                                                                                                                                                                                                                                                                                                                                                                                                                                                                                                                                                                                                                                                                                                                                                                                                                                                                                                                                                                                                                                                                                                                                                                                                                                                                                                                                                                                                                                                        |
| \$123,127 \$132,069 \$135,307 \$130,470                                                                                                   | Rosemead<br>Los Angeles<br>East Los<br>Angeles<br>Montebello<br>Montebello<br>Montebello<br>Montebello<br>Montebello<br>Montebello<br>Montebello<br>Montebello<br>Montebello<br>Montebello<br>Montebello<br>Montebello<br>Montebello<br>Montebello<br>Montebello<br>Montebello<br>Montebello<br>Montebello<br>Montebello<br>Montebello<br>Montebello<br>Montebello<br>Montebello<br>Montebello<br>Montebello<br>Montebello<br>Montebello<br>Montebello<br>Montebello<br>Montebello<br>Montebello<br>Montebello<br>Montebello<br>Montebello<br>Montebello<br>Montebello<br>Montebello<br>Montebello<br>Montebello<br>Montebello<br>Montebello<br>Montebello<br>Montebello<br>Montebello<br>Montebello<br>Montebello<br>Montebello<br>Montebello<br>Montebello<br>Montebello<br>Montebello<br>Montebello<br>Montebello<br>Montebello<br>Montebello<br>Montebello<br>Montebello<br>Montebello<br>Montebello<br>Montebello<br>Montebello<br>Montebello<br>Montebello<br>Montebello<br>Montebello<br>Montebello<br>Montebello<br>Montebello<br>Montebello<br>Montebello<br>Montebello<br>Montebello<br>Montebello<br>Montebello<br>Montebello<br>Montebello<br>Montebello<br>Montebello<br>Montebello<br>Montebello<br>Montebello<br>Montebello<br>Montebello<br>Montebello<br>Montebello<br>Montebello<br>Montebello<br>Montebello<br>Montebello<br>Montebello<br>Montebello<br>Montebello<br>Montebello<br>Montebello<br>Montebello<br>Montebello<br>Montebello<br>Montebello<br>Montebello<br>Montebello<br>Montebello<br>Montebello<br>Montebello<br>Montebello<br>Montebello<br>Montebello<br>Montebello<br>Montebello<br>Montebello<br>Montebello<br>Montebello<br>Montebello<br>Montebello<br>Montebello<br>Montebello<br>Montebello<br>Montebello<br>Montebello<br>Montebello<br>Montebello<br>Montebello<br>Montebello<br>Montebello<br>Montebello<br>Montebello<br>Montebello<br>Montebello<br>Montebello<br>Montebello<br>Montebello<br>Montebello<br>Montebello<br>Montebello<br>Montebello<br>Montebello<br>Montebello<br>Montebello<br>Montebello<br>Montebello<br>Montebello<br>Montebello<br>Montebello<br>Montebello<br>Montebello<br>Montebello<br>Montebello<br>Montebello<br>Montebello<br>Montebello<br>Montebello<br>Montebello<br>Montebello<br>Montebello<br>Montebello<br>Montebello<br>Montebello<br>Montebello<br>Montebello<br>Montebello<br>Montebello<br>Montebello<br>Montebello<br>Montebello<br>Montebello<br>Montebello<br>Montebello<br>Montebello                                                                                                                                                                                                                                                                                         |
| 5 Miles 10 Miles 15 Miles 20 Miles<br>141,623 447,953 953,824 1,929,422                                                                   | Comverce<br>Huntington<br>Park<br>Bell Gardens<br>Angeles<br>Huntington<br>Park<br>Bell Gardens<br>City of<br>Industry<br>South San<br>Jose Hills<br>Hacienda<br>Heights<br>Rowland<br>Heights<br>South San<br>Jose Hills<br>Rowland<br>Heights<br>South San<br>Jose Hills<br>South San<br>Hacienda<br>Heights<br>South San<br>South |
| DRIVING DISTANCE<br>FROM PROPERTY<br>DTLA: 21 MILES                                                                                       | ardena Compton Ting Parabunt Norwalk Norwalk YorbayLinda                                                                                                                                                                                                                                                                                                                                                                                                                                                                                                                                                                                                                                                                                                                                                                                                                                                                                                                                                                                                                                                                                                                                                                                                                                                                                                                                                                                                                                                                                                                                                                                                                                                                                                                                                                                                                                                                                                                                                                                                                                                                                                                                                                                                                                                                                                                                                                                                                                                                                                                                                                                                                                                                                                                 |
| KOREATOWN: 26 MILES<br>WEST HOLLYWOOD: 29 MILES<br>CULVER CITY: 32 MILES<br>PASADENA: 15 MILES<br>BEVERLY HILLS: 34 MILES<br>Paios Verdes | 91 Bellflower 91 Buena Park Fullerton Placentia<br>Artesia Buena Park Fullerton Placentia<br>Lakewood Cerritos 91 91                                                                                                                                                                                                                                                                                                                                                                                                                                                                                                                                                                                                                                                                                                                                                                                                                                                                                                                                                                                                                                                                                                                                                                                                                                                                                                                                                                                                                                                                                                                                                                                                                                                                                                                                                                                                                                                                                                                                                                                                                                                                                                                                                                                                                                                                                                                                                                                                                                                                                                                                                                                                                                                     |
| SANTA MONICA: 37 MILES<br>LAX: 38 MILES<br>LA & LB PORTS: 38 MILES<br>Rancho<br>Palos Verdes                                              | mita<br>Terminal<br>Island<br>Terminal<br>Island<br>Terminal<br>Island<br>Terminal<br>Island<br>Terminal<br>Island<br>Terminal<br>Island<br>Terminal<br>Island<br>Terminal<br>Island<br>Terminal<br>Island<br>Terminal<br>Island<br>Terminal<br>Island<br>Terminal<br>Island<br>Terminal<br>Island<br>Terminal<br>Island<br>Terminal<br>Island<br>Terminal<br>Island<br>Terminal<br>Island<br>Terminal<br>Island<br>Terminal<br>Island<br>Terminal<br>Island<br>Terminal<br>Island<br>Terminal<br>Island<br>Terminal<br>Island<br>Terminal<br>Island<br>Terminal<br>Island<br>Terminal<br>Island<br>Terminal<br>Island<br>Terminal<br>Island<br>Terminal<br>Island<br>Terminal<br>Island<br>Terminal<br>Island<br>Terminal<br>Island<br>Terminal<br>Island<br>Terminal<br>Island<br>Terminal<br>Island<br>Terminal<br>Island<br>Terminal<br>Island<br>Terminal<br>Island<br>Terminal<br>Island<br>Terminal<br>Island<br>Terminal<br>Island<br>Terminal<br>Island<br>Terminal<br>Island<br>Terminal<br>Island<br>Terminal<br>Island<br>Terminal<br>Island<br>Terminal<br>Island<br>Terminal<br>Island<br>Terminal<br>Island<br>Terminal<br>Island<br>Terminal<br>Island<br>Terminal<br>Island<br>Terminal<br>Island<br>Terminal<br>Island<br>Terminal<br>Island<br>Terminal<br>Island<br>Terminal<br>Island<br>Terminal<br>Island<br>Terminal<br>Island<br>Terminal<br>Island<br>Terminal<br>Island<br>Terminal<br>Island<br>Terminal<br>Island<br>Terminal<br>Island<br>Terminal<br>Island<br>Terminal<br>Island<br>Terminal<br>Island<br>Terminal<br>Island<br>Terminal<br>Island<br>Terminal<br>Island<br>Terminal<br>Island<br>Terminal<br>Island<br>Terminal<br>Island<br>Terminal<br>Island<br>Terminal<br>Island<br>Terminal<br>Island<br>Terminal<br>Island<br>Terminal<br>Island<br>Terminal<br>Island<br>Terminal<br>Island<br>Terminal<br>Island<br>Terminal<br>Island<br>Terminal<br>Island<br>Terminal<br>Island<br>Terminal<br>Island<br>Terminal<br>Island<br>Terminal<br>Island<br>Terminal<br>Island<br>Terminal<br>Island<br>Terminal<br>Island<br>Terminal<br>Island<br>Terminal<br>Island<br>Terminal<br>Island<br>Terminal<br>Island<br>Terminal<br>Island<br>Terminal<br>Island<br>Terminal<br>Island<br>Terminal<br>Island<br>Terminal<br>Island<br>Island<br>Island<br>Island<br>Island<br>Island<br>Island<br>Island<br>Island<br>Island<br>Island<br>Island<br>Island<br>Island<br>Island<br>Island<br>Island<br>Island<br>Island<br>Island<br>Island<br>Island<br>Island<br>Island<br>Island<br>Island<br>Island<br>Island<br>Island<br>Island<br>Island<br>Island<br>Island<br>Is                                                                                                                                                             |