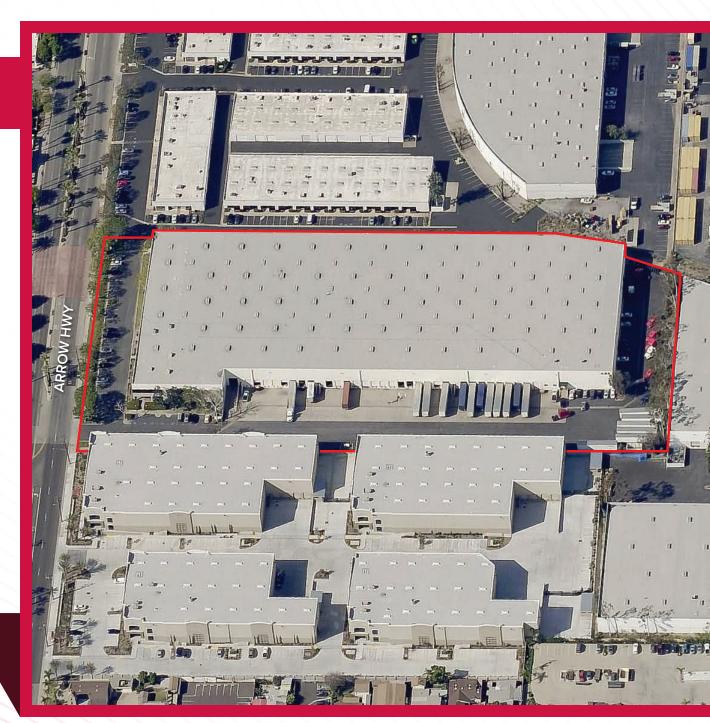

#### 16035 ARROW HWY

AVAILABLE ST

±162,296 SF

*LAND SIZE* ±305,296 SF

PARCEL NO 8619-010-061

*USE* Industrial/Warehouse

| DEMOGRAPHICS                                                                                                                              | 1 B compression of                                                                                                                                                                                                                                                                                                                                                                                                                                                                                                                                                                                                                                                                                                                                                                                                                                                                                                                                                                                                                                                                                                                                                                                                                                                                                                                                                                                                                                                                                                                                                                                                                                                                                                                                                                                                                                                                                                                                                                                                                                                                                                                                                                                                                                                                                                                                                                                                                                                                                                                                                                                                                                                                                                                                                       |
|-------------------------------------------------------------------------------------------------------------------------------------------|--------------------------------------------------------------------------------------------------------------------------------------------------------------------------------------------------------------------------------------------------------------------------------------------------------------------------------------------------------------------------------------------------------------------------------------------------------------------------------------------------------------------------------------------------------------------------------------------------------------------------------------------------------------------------------------------------------------------------------------------------------------------------------------------------------------------------------------------------------------------------------------------------------------------------------------------------------------------------------------------------------------------------------------------------------------------------------------------------------------------------------------------------------------------------------------------------------------------------------------------------------------------------------------------------------------------------------------------------------------------------------------------------------------------------------------------------------------------------------------------------------------------------------------------------------------------------------------------------------------------------------------------------------------------------------------------------------------------------------------------------------------------------------------------------------------------------------------------------------------------------------------------------------------------------------------------------------------------------------------------------------------------------------------------------------------------------------------------------------------------------------------------------------------------------------------------------------------------------------------------------------------------------------------------------------------------------------------------------------------------------------------------------------------------------------------------------------------------------------------------------------------------------------------------------------------------------------------------------------------------------------------------------------------------------------------------------------------------------------------------------------------------------|
| S Miles 10 Miles 15 Miles 20 Miles   432,549 1,152,729 2,519,898 4,872,261                                                                | La Crescenta-Montrose Mt Wilson<br>La Cañada<br>FFiinfridge<br>Altadena<br>Kinnel/a Mesa                                                                                                                                                                                                                                                                                                                                                                                                                                                                                                                                                                                                                                                                                                                                                                                                                                                                                                                                                                                                                                                                                                                                                                                                                                                                                                                                                                                                                                                                                                                                                                                                                                                                                                                                                                                                                                                                                                                                                                                                                                                                                                                                                                                                                                                                                                                                                                                                                                                                                                                                                                                                                                                                                 |
| 432,549 1,152,729 2,519,898 4,672,201<br>AVERAGE HH INCOME<br>5 Miles 10 Miles 15 Miles 20 Miles                                          | Glendale<br>2<br>3<br>3<br>3<br>3<br>4<br>3<br>4<br>5<br>5<br>5<br>5<br>5<br>5<br>5<br>5<br>5<br>5<br>5<br>5<br>5                                                                                                                                                                                                                                                                                                                                                                                                                                                                                                                                                                                                                                                                                                                                                                                                                                                                                                                                                                                                                                                                                                                                                                                                                                                                                                                                                                                                                                                                                                                                                                                                                                                                                                                                                                                                                                                                                                                                                                                                                                                                                                                                                                                                                                                                                                                                                                                                                                                                                                                                                                                                                                                        |
| \$123,127 \$132,069 \$135,307 \$130,470                                                                                                   | Rosemead<br>Los Angeles<br>East Los<br>Angeles<br>Montebello<br>Montebello<br>Montebello<br>Montebello<br>Montebello<br>Montebello<br>Montebello<br>Montebello<br>Montebello<br>Montebello<br>Montebello<br>Montebello<br>Montebello<br>Montebello<br>Montebello<br>Montebello<br>Montebello<br>Montebello<br>Montebello<br>Montebello<br>Montebello<br>Montebello<br>Montebello<br>Montebello<br>Montebello<br>Montebello<br>Montebello<br>Montebello<br>Montebello<br>Montebello<br>Montebello<br>Montebello<br>Montebello<br>Montebello<br>Montebello<br>Montebello<br>Montebello<br>Montebello<br>Montebello<br>Montebello<br>Montebello<br>Montebello<br>Montebello<br>Montebello<br>Montebello<br>Montebello<br>Montebello<br>Montebello<br>Montebello<br>Montebello<br>Montebello<br>Montebello<br>Montebello<br>Montebello<br>Montebello<br>Montebello<br>Montebello<br>Montebello<br>Montebello<br>Montebello<br>Montebello<br>Montebello<br>Montebello<br>Montebello<br>Montebello<br>Montebello<br>Montebello<br>Montebello<br>Montebello<br>Montebello<br>Montebello<br>Montebello<br>Montebello<br>Montebello<br>Montebello<br>Montebello<br>Montebello<br>Montebello<br>Montebello<br>Montebello<br>Montebello<br>Montebello<br>Montebello<br>Montebello<br>Montebello<br>Montebello<br>Montebello<br>Montebello<br>Montebello<br>Montebello<br>Montebello<br>Montebello<br>Montebello<br>Montebello<br>Montebello<br>Montebello<br>Montebello<br>Montebello<br>Montebello<br>Montebello<br>Montebello<br>Montebello<br>Montebello<br>Montebello<br>Montebello<br>Montebello<br>Montebello<br>Montebello<br>Montebello<br>Montebello<br>Montebello<br>Montebello<br>Montebello<br>Montebello<br>Montebello<br>Montebello<br>Montebello<br>Montebello<br>Montebello<br>Montebello<br>Montebello<br>Montebello<br>Montebello<br>Montebello<br>Montebello<br>Montebello<br>Montebello<br>Montebello<br>Montebello<br>Montebello<br>Montebello<br>Montebello<br>Montebello<br>Montebello<br>Montebello<br>Montebello<br>Montebello<br>Montebello<br>Montebello<br>Montebello<br>Montebello<br>Montebello<br>Montebello<br>Montebello<br>Montebello<br>Montebello<br>Montebello<br>Montebello<br>Montebello<br>Montebello<br>Montebello<br>Montebello<br>Montebello<br>Montebello<br>Montebello<br>Montebello<br>Montebello<br>Montebello<br>Montebello<br>Montebello<br>Montebello<br>Montebello<br>Montebello<br>Montebello<br>Montebello<br>Montebello<br>Montebello                                                                                                                                                                                                                                                                                         |
| 5 Miles 10 Miles 15 Miles 20 Miles<br>141,623 447,953 953,824 1,929,422                                                                   | Comverce<br>Huntington<br>Park<br>Bell Gardens<br>Angeles<br>Huntington<br>Park<br>Bell Gardens<br>City of<br>Industry<br>South San<br>Jose Hills<br>Hacienda<br>Heights<br>Rowland<br>Heights<br>South San<br>Jose Hills<br>Rowland<br>Heights<br>South San<br>Jose Hills<br>South San<br>Hacienda<br>Heights<br>South San<br>South |
| DRIVING DISTANCE<br>FROM PROPERTY<br>DTLA: 21 MILES                                                                                       | ardena Compton Ting Parabunt Norwalk Norwalk YorbayLinda                                                                                                                                                                                                                                                                                                                                                                                                                                                                                                                                                                                                                                                                                                                                                                                                                                                                                                                                                                                                                                                                                                                                                                                                                                                                                                                                                                                                                                                                                                                                                                                                                                                                                                                                                                                                                                                                                                                                                                                                                                                                                                                                                                                                                                                                                                                                                                                                                                                                                                                                                                                                                                                                                                                 |
| KOREATOWN: 26 MILES<br>WEST HOLLYWOOD: 29 MILES<br>CULVER CITY: 32 MILES<br>PASADENA: 15 MILES<br>BEVERLY HILLS: 34 MILES<br>Paios Verdes | 91 Bellflower 91 Buena Park Fullerton Placentia<br>Artesia Buena Park Fullerton Placentia<br>Lakewood Cerritos 91 91                                                                                                                                                                                                                                                                                                                                                                                                                                                                                                                                                                                                                                                                                                                                                                                                                                                                                                                                                                                                                                                                                                                                                                                                                                                                                                                                                                                                                                                                                                                                                                                                                                                                                                                                                                                                                                                                                                                                                                                                                                                                                                                                                                                                                                                                                                                                                                                                                                                                                                                                                                                                                                                     |
| SANTA MONICA: 37 MILES<br>LAX: 38 MILES<br>LA & LB PORTS: 38 MILES<br>Rancho<br>Palos Verdes                                              | mita<br>Terminal<br>Island<br>Terminal<br>Island<br>Terminal<br>Island<br>Terminal<br>Island<br>Terminal<br>Island<br>Terminal<br>Island<br>Terminal<br>Island<br>Terminal<br>Island<br>Terminal<br>Island<br>Terminal<br>Island<br>Terminal<br>Island<br>Terminal<br>Island<br>Terminal<br>Island<br>Terminal<br>Island<br>Terminal<br>Island<br>Terminal<br>Island<br>Terminal<br>Island<br>Terminal<br>Island<br>Terminal<br>Island<br>Terminal<br>Island<br>Terminal<br>Island<br>Terminal<br>Island<br>Terminal<br>Island<br>Terminal<br>Island<br>Terminal<br>Island<br>Terminal<br>Island<br>Terminal<br>Island<br>Terminal<br>Island<br>Terminal<br>Island<br>Terminal<br>Island<br>Terminal<br>Island<br>Terminal<br>Island<br>Terminal<br>Island<br>Terminal<br>Island<br>Terminal<br>Island<br>Terminal<br>Island<br>Terminal<br>Island<br>Terminal<br>Island<br>Terminal<br>Island<br>Terminal<br>Island<br>Terminal<br>Island<br>Terminal<br>Island<br>Terminal<br>Island<br>Terminal<br>Island<br>Terminal<br>Island<br>Terminal<br>Island<br>Terminal<br>Island<br>Terminal<br>Island<br>Terminal<br>Island<br>Terminal<br>Island<br>Terminal<br>Island<br>Terminal<br>Island<br>Terminal<br>Island<br>Terminal<br>Island<br>Terminal<br>Island<br>Terminal<br>Island<br>Terminal<br>Island<br>Terminal<br>Island<br>Terminal<br>Island<br>Terminal<br>Island<br>Terminal<br>Island<br>Terminal<br>Island<br>Terminal<br>Island<br>Terminal<br>Island<br>Terminal<br>Island<br>Terminal<br>Island<br>Terminal<br>Island<br>Terminal<br>Island<br>Terminal<br>Island<br>Terminal<br>Island<br>Terminal<br>Island<br>Terminal<br>Island<br>Terminal<br>Island<br>Terminal<br>Island<br>Terminal<br>Island<br>Terminal<br>Island<br>Terminal<br>Island<br>Terminal<br>Island<br>Terminal<br>Island<br>Terminal<br>Island<br>Terminal<br>Island<br>Terminal<br>Island<br>Terminal<br>Island<br>Terminal<br>Island<br>Terminal<br>Island<br>Terminal<br>Island<br>Terminal<br>Island<br>Terminal<br>Island<br>Terminal<br>Island<br>Terminal<br>Island<br>Terminal<br>Island<br>Terminal<br>Island<br>Terminal<br>Island<br>Terminal<br>Island<br>Terminal<br>Island<br>Terminal<br>Island<br>Terminal<br>Island<br>Terminal<br>Island<br>Terminal<br>Island<br>Island<br>Island<br>Island<br>Island<br>Island<br>Island<br>Island<br>Island<br>Island<br>Island<br>Island<br>Island<br>Island<br>Island<br>Island<br>Island<br>Island<br>Island<br>Island<br>Island<br>Island<br>Island<br>Island<br>Island<br>Island<br>Island<br>Island<br>Island<br>Island<br>Island<br>Island<br>Island<br>Is                                                                                                                                                             |