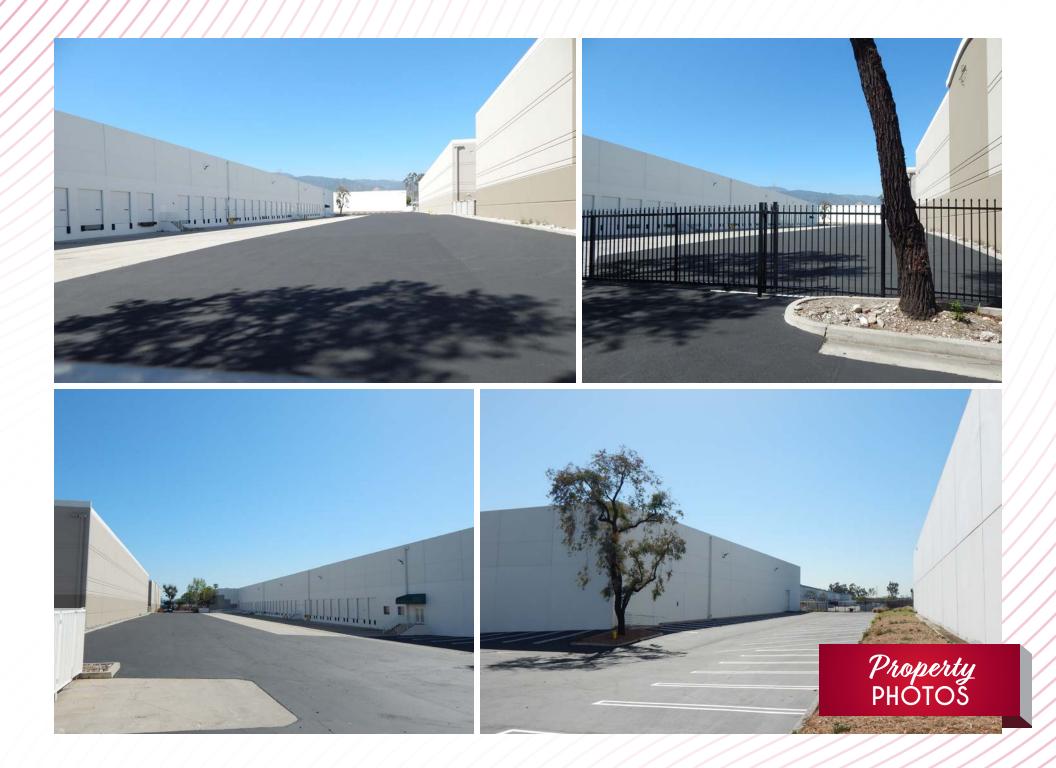

# ±162,296 SF INDUSTRIAL BUILDING

Refurbished Offices

Brand New Dock Doors Sealed/ Striped Yard

White Scrim Foil

Low Gross Lease Rate

Large Fenced Yard with **Concrete Apron** 

Break Room and Large **Conference Room** 

**30 Dock High Doors** 

.45/3,000 Calculated Sprinkler System

PRICING SUMMARY: Lease Rate: \$225,591/Mo (1.39 PSF/Mo) GRS **OPEX: \$0.07 PSF** 

SITE PLAN