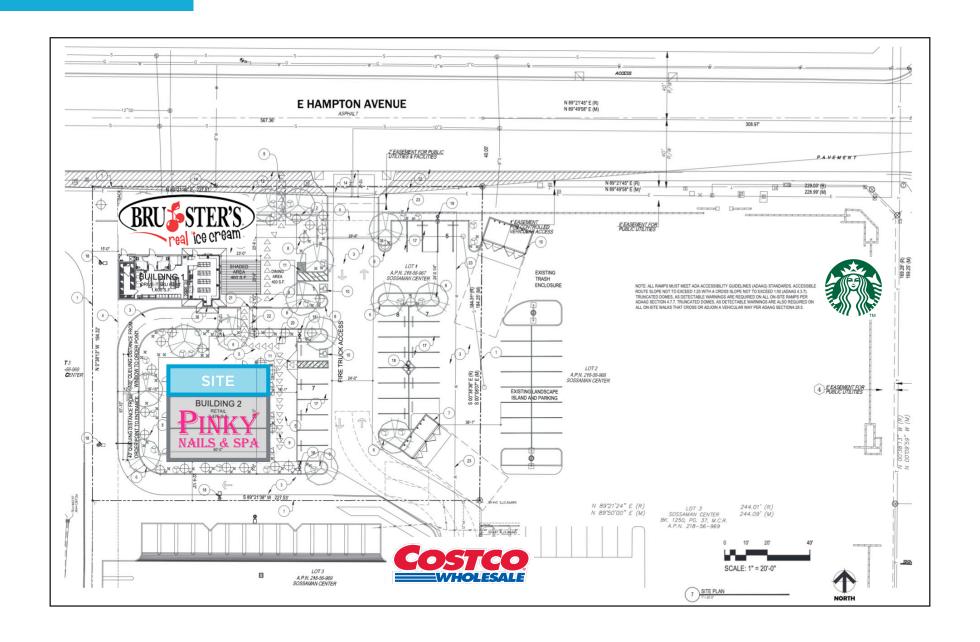

# FOR LEASE

1316 S Sossaman Rd | Mesa, AZ 85209





**Trent McCullough,** Partner 480.294.6582 tmuccullough@levrose.com

**Danielle Davis,** Partner 480.294.6017 ddavis@levrose.com

**Branden Mondragon,** Vice President 480.289.4234 bmondragon@levrose.com





## **PROPERTY OVERVIEW**





**LEASE RATE:**Call for Pricing



**PARCEL:** 218-56-967



**AVAILABLE:** ±1,200 SF



**BUILDING SIZE:** ±3,450 SF



**ZONING**: LC



**DELIVERY DATE:**End of 2nd Quarter 2025

### PROPERTY HIGHLIGHTS

- Located off the US 60
- Adjacent to Costco and Starbuck's
- 600+ Employees at nearby Drive Time Operations
- Located near Two major airports and employment bases: Falcon Field and Phoenix Mesa Gateway Airport

## **SITE PLAN**









### **DEMOGRAPHICS**

#### 1316 S SOSSAMAN RD | MESA, AZ 85209









# 504K + TOTAL POPULATION



#### LIVELY CITY

Mesa, Arizona is the 35th largest city in the United States and the 3rd largest city in the state of Arizona. The city is easily accessible via a robust freeway system and also is part of the light rail system with stops extending from Downtown to Gilbert. There are more than 40 golf courses, 66 outdoor parks, 14 art studios, 65 hotels and resorts, over 3,000 restaurants, and miles of hiking/biking trails. Mesa is home to some of the best Spring Training baseball in the nation, with the Chicago Cubs and Oakland A's calling the city home for training.

#### HOUSEHOLDS AND EMPLOYMENT

Mesa currently has over 191,000 households and over 245,000 employees serving the c