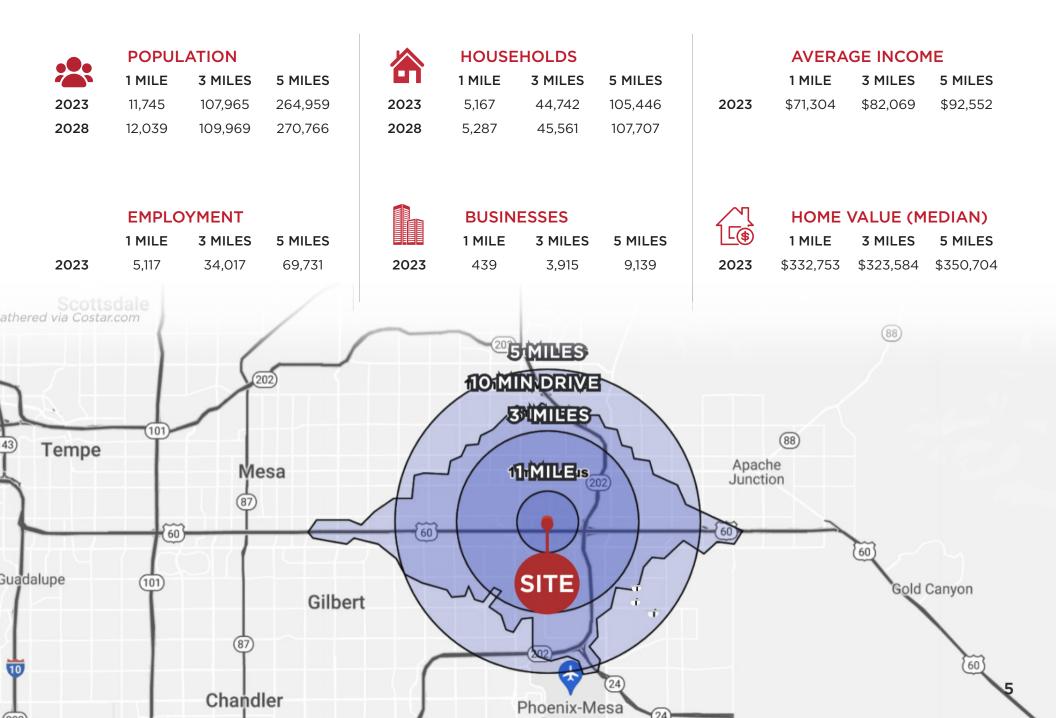

### **DEMOGRAPHICS**

#### 1316 S SOSSAMAN RD | MESA, AZ 85209

# 504K + TOTAL POPULATION