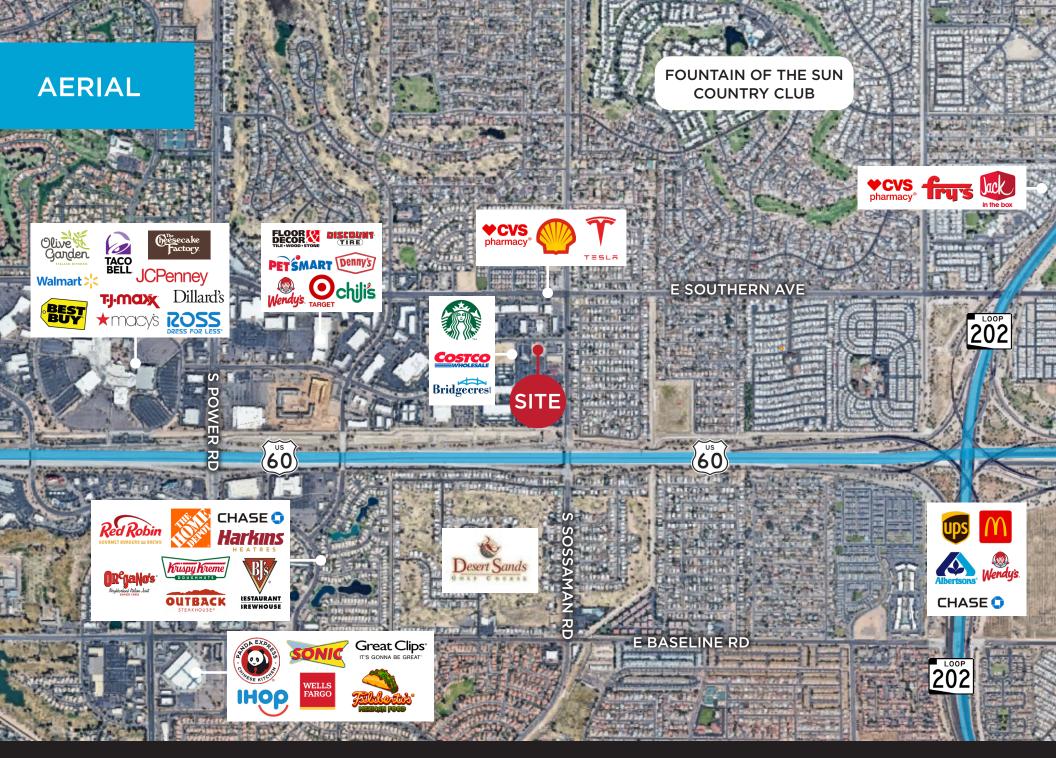

### PROPERTY HIGHLIGHTS

- Located off the US 60
- Adjacent to Costco and Starbuck's
- 600+ Employees at nearby Drive Time Operations
- Located near Two major airports and employment bases: Falcon Field and Phoenix Mesa Gateway Airport

## **SITE PLAN**