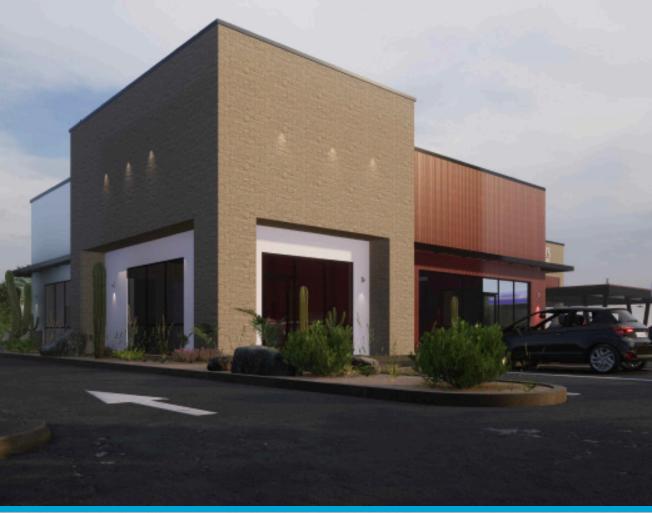

## **PROPERTY OVERVIEW**

**LEASE RATE:**Call for Pricing

**PARCEL:** 218-56-967

**AVAILABLE:** ±1,200 SF

**BUILDING SIZE:** ±3,450 SF

**ZONING**: LC

**DELIVERY DATE:**End of 2nd Quarter 2025

### PROPERTY HIGHLIGHTS

- Located off the US 60
- Adjacent to Costco and Starbuck's
- 600+ Employees at nearby Drive Time Operations
- Located near Two major airports and employment bases: Falcon Field and Phoenix Mesa Gateway Airport