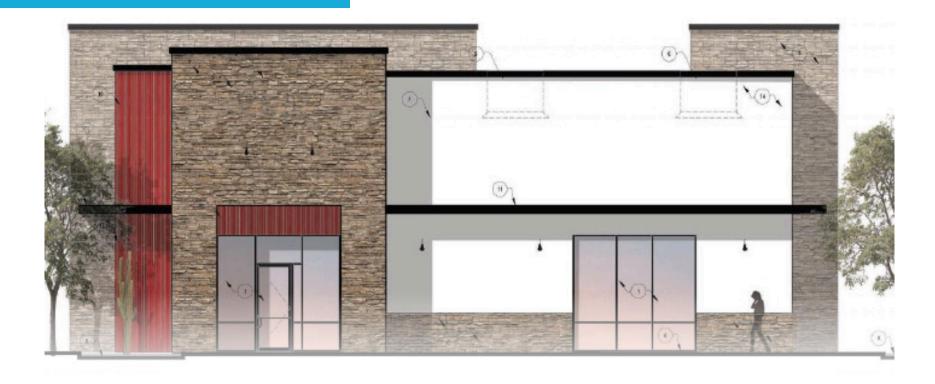

## **PROPERTY OVERVIEW**

**LEASE RATE:**Call for Pricing

**PARCEL:** 218-56-967

**AVAILABLE:** ±1,200 SF

**BUILDING SIZE:** ±3,450 SF

**ZONING**: LC

**DELIVERY DATE:**End of 2nd Quarter 2025