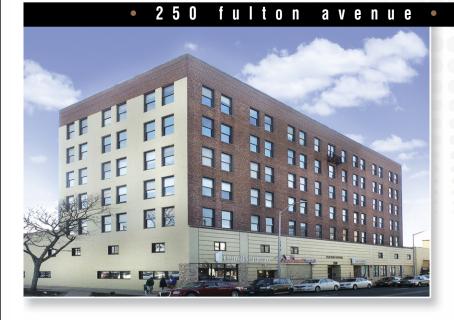

## LOCATION

hempstead, new york 11550
central nassau county submarket

# • MILLION DOLLAR RENOVATION COMPLETED.

• 7 story building • 90,000 square feet