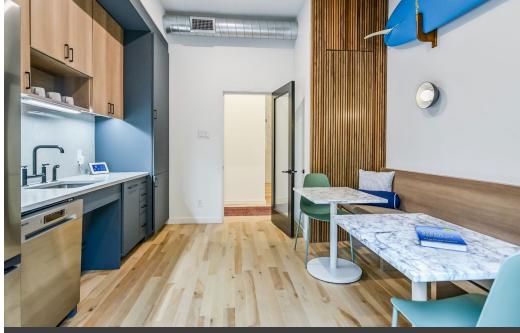

d Patio Area.
- 15 Total Parking Spaces
- Direct Access to MoPac Expy
- Walkable to Juiceland, ThunderCould Subs, Tumble 22 Hot Chicken, Pool Burger, Maudies TexMex, and HEB
- 1 Mile to Downtown
- 0.2 Miles to Hike & Bike Trail

### OFFERING SUMMARY

| FOR LEASE  | Suite 101, 102 & 108 |
|------------|----------------------|
| SUITE 101  | 215.74 RSF           |
| SUITE 108  | 287.66 RSF           |
| AVAILABLE  | February 1, 2025     |
| LEASE TYPE | NNN                  |
| LEASE TERM | 2 Years              |
| OPEX       | \$26.07 (est.)       |





**MAIN FLOOR** 

Finished Area 1,881.50 SF

## **SECOND FLOOR**

Finished Area 1,065.12 SF







# COMMON AREA PHOTOS





nexcomp

First Floor Entry & Hallway



First Floor Conference Room



Bathroom + Shower

# COMMON AREA PHOTOS







Kitchen



Breakroom



Outdoor Side Patio

## LOCATION MAP









LeadCommercial.com

Tim Mooney
m. 512.658.4916
tim@leadcommercial.com



Lead Commercial, LLC - We obtained the information in this package from sources we believe reliable. However, we have not verified its accuracy and make no guarantee, warranty or representation about it. It is submitted subject to the possibility of errors, omissions, change of price, rental or other conditions, or withdrawal without notice. We include projections, opinions, assumptions or estimates for example only, and they may not represent current of future performance of the project. You and your tax and legal advisors should conduct your own investigation of the property.