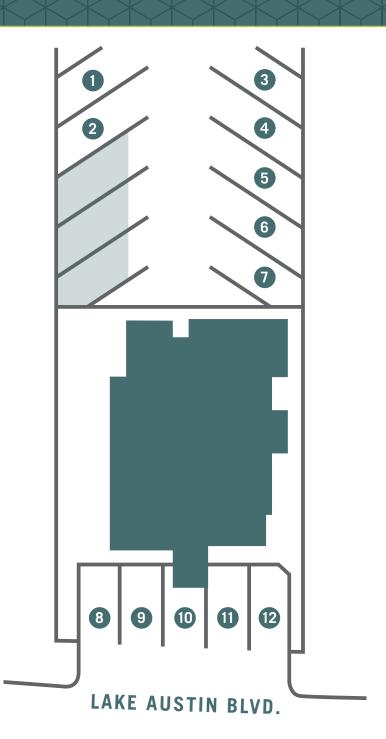

### **HIGHLIGHTS**

- Building Amenities Include: Internet, ADT Security, Shared Conference Room, Two Restrooms, a Shower, Kitchen and Secluded Patio Area.
- 15 Total Parking Spaces
- Direct Access to MoPac Expy
- Walkable to Juiceland, ThunderCould Subs, Tumble 22 Hot Chicken, Pool Burger, Maudies TexMex, and HEB
- 1 Mile to Downtown
- 0.2 Miles to Hike & Bike Trail