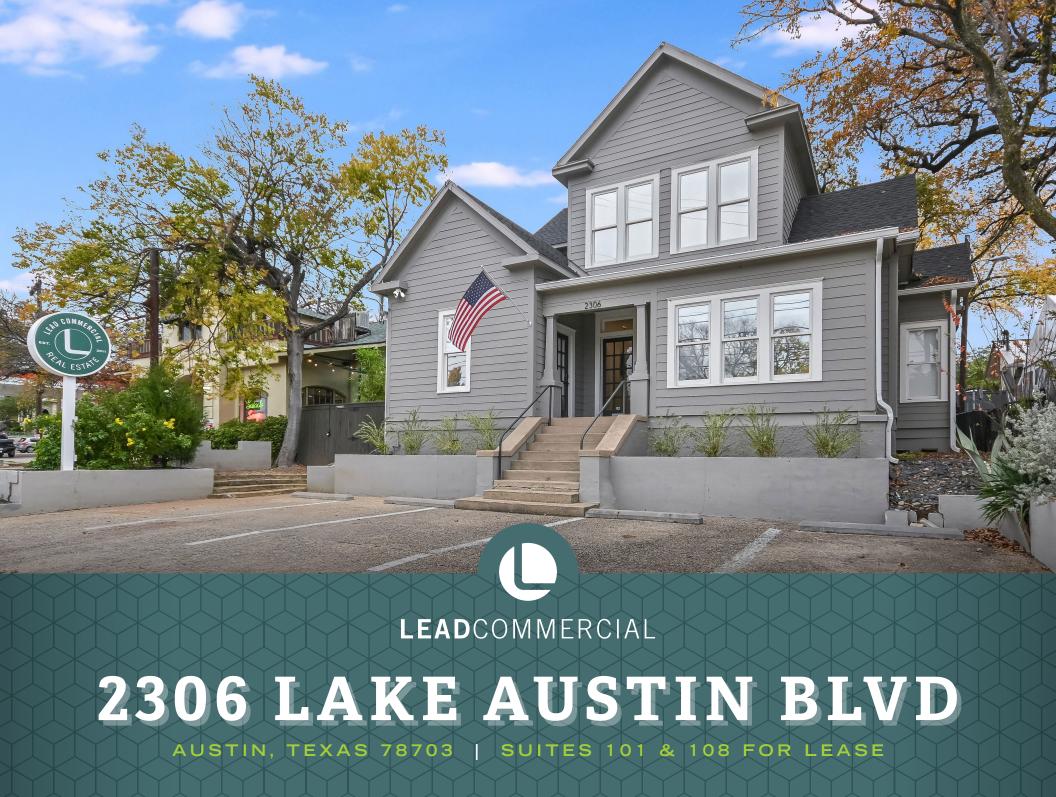

2306 LAKE AUSTIN BLVD

### PROPERTY OVERVIEW

2306 Lake Austin Blvd's first & second floor offices are perfect for professional office users. The property is located across the street from Deep Eddy Cabaret and is sandwiched in between Tumble 22 Hot Chicken and ThunderCloud Subs along Lake Austin Blvd. This is a very unique location with all the benefits and proximity to downtown, but not the mess of downtown chaos and traffic.