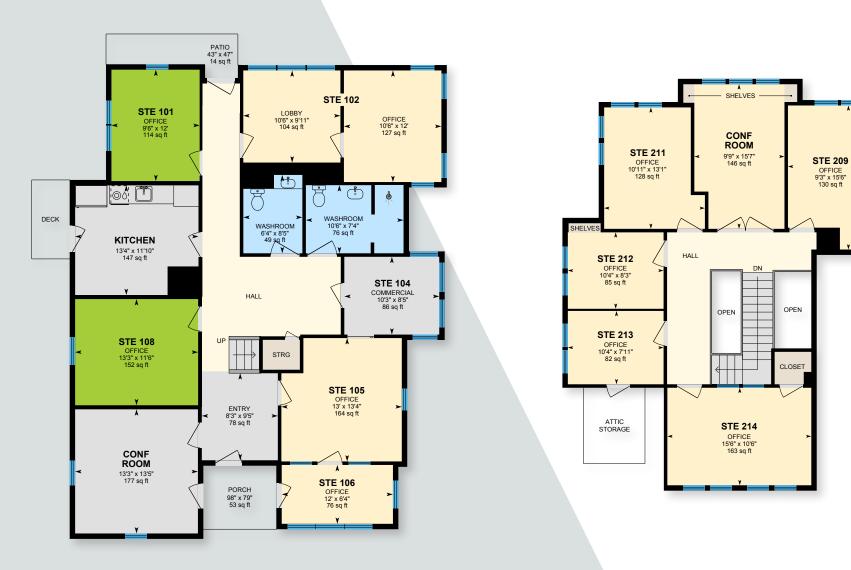

### OFFERING SUMMARY

| FOR LEASE  | Suite 101, 102 & 108 |
|------------|----------------------|
| SUITE 101  | 215.74 RSF           |
| SUITE 108  | 287.66 RSF           |
| AVAILABLE  | February 1, 2025     |
| LEASE TYPE | NNN                  |
| LEASE TERM | 2 Years              |
| OPEX       | \$26.07 (est.)       |

**MAIN FLOOR** 

Finished Area 1,881.50 SF

## **SECOND FLOOR**

Finished Area 1,065.12 SF