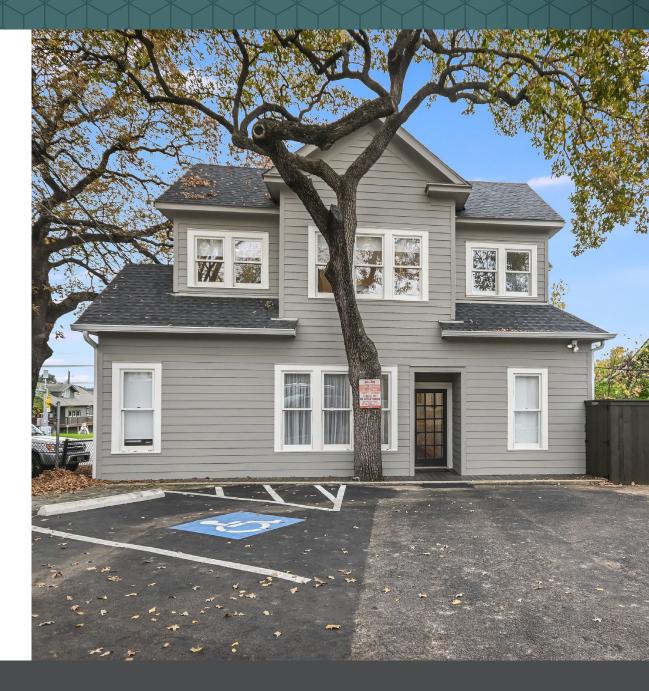

2306 LAKE AUSTIN BLVD

### PROPERTY OVERVIEW

2306 Lake Austin Blvd's first & second floor offices are perfect for professional office users. The property is located across the street from Deep Eddy Cabaret and is sandwiched in between Tumble 22 Hot Chicken and ThunderCloud Subs along Lake Austin Blvd. This is a very unique location with all the benefits and proximity to downtown, but not the mess of downtown chaos and traffic.