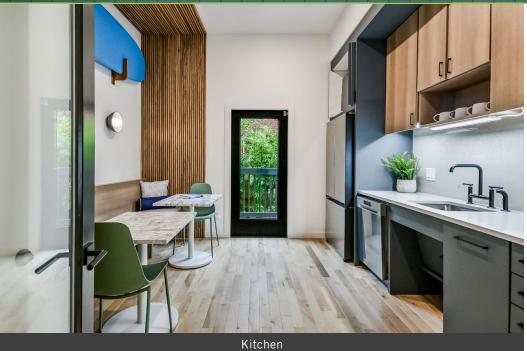

ded Patio Area.
- 15 Total Parking Spaces
- Direct Access to MoPac Expy
- Walkable to Juiceland, ThunderCould Subs, Tumble 22 Hot Chicken, Pool Burger, Maudies TexMex, and HEB
- 1 Mile to Downtown
- 0.2 Miles to Hike & Bike Trail

### OFFERING SUMMARY

| FOR LEASE  | Suite 101, 102 & 108 |
|------------|----------------------|
| SUITE 101  | 215.74 RSF           |
| SUITE 108  | 287.66 RSF           |
| AVAILABLE  | February 1, 2025     |
| LEASE TYPE | NNN                  |
| LEASE TERM | 2 Years              |
| OPEX       | \$26.07 (est.)       |





**MAIN FLOOR** 

Finished Area 1,881.50 SF

## **SECOND FLOOR**

Finished Area 1,065.12 SF







# COMMON AREA PHOTOS





nexcomp

First Floor Entry & Hallway



First Floor Conference Room



Bathroom + Shower

# COMMON AREA PHOTOS







Kitchen



Breakroom



Outdoor Side Patio

## LOCATION MAP









LeadCommercial.com

Tim Mooney
m. 512.658.4916
tim@leadcommercial.com



Lead Commercial, LLC - We obtained the information in this package from sources we believe reliable. However, we have not verified its accuracy and make no guarantee, warranty or representation about it. It is submitted subject to the possibility of errors, omissions, change of price, rental or other conditions, or withdrawal without notice. We include projections, opinions, assumptions or estimates for example only, and they may not represent current of future performance of the project. You and your tax and legal advisors should conduct your own investigation of the property.