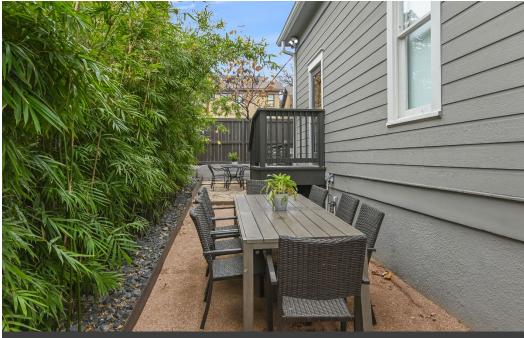

Parking Spaces
- Direct Access to MoPac Expy
- Walkable to Juiceland, ThunderCould Subs, Tumble 22 Hot Chicken, Pool Burger, Maudies TexMex, and HEB
- 1 Mile to Downtown
- 0.2 Miles to Hike & Bike Trail

### OFFERING SUMMARY

| FOR LEASE  | Suite 101, 102 & 108 |
|------------|----------------------|
| SUITE 101  | 215.74 RSF           |
| SUITE 108  | 287.66 RSF           |
| AVAILABLE  | February 1, 2025     |
| LEASE TYPE | NNN                  |
| LEASE TERM | 2 Years              |
| OPEX       | \$26.07 (est.)       |





**MAIN FLOOR** 

Finished Area 1,881.50 SF

## **SECOND FLOOR**

Finished Area 1,065.12 SF







# COMMON AREA PHOTOS





nexcomp

First Floor Entry & Hallway



First Floor Conference Room



Bathroom + Shower

# COMMON AREA PHOTOS







Kitchen



Breakroom



Outdoor Side Patio

## LOCATION MAP









LeadCommercial.com

Tim Mooney
m. 512.658.4916
tim@leadcommercial.com



Lead Commercial, LLC - We obtained the information in this package from sources we believe reliable. However, we have not verified its accuracy and make no guarantee, warranty or representation about it. It is submitted subject to the possibility of errors, omissions, change of price, rental or other conditions, or withdrawal without notice. We include projections, opinions, assumptions or estimates for example only, and they may not represent current of future performance of the project. You and your tax and legal advisors should conduct your own investigation of the property.