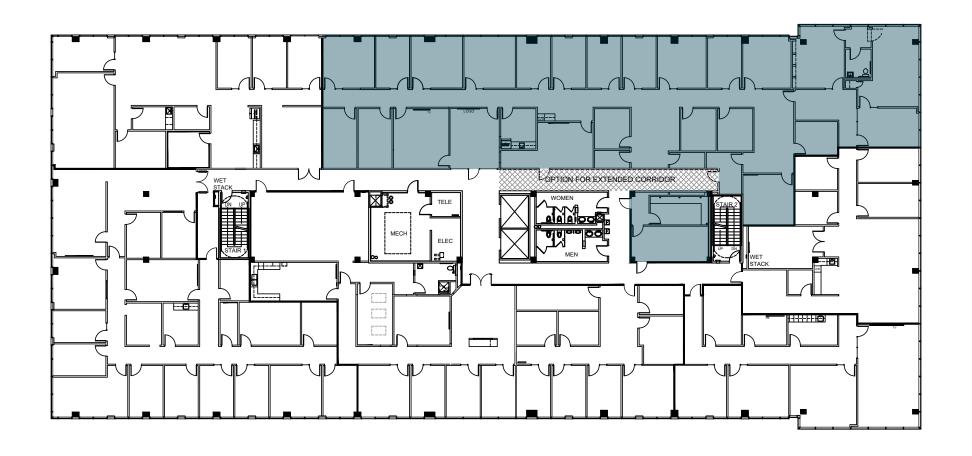

- POTENTIAL FOR LARGE BUSINESS RELOCATION
- JUST 10 MINUTES TO HOBBY AIRPORT

SUITE 150 ±8,790 SF

SUITE 210 ±1,131 SF

SUITE 300 | ± 8,889 SF

LEE & ASSOCIATES

DREW LEWIS dlewis@lee-associates.com 713.826.0503