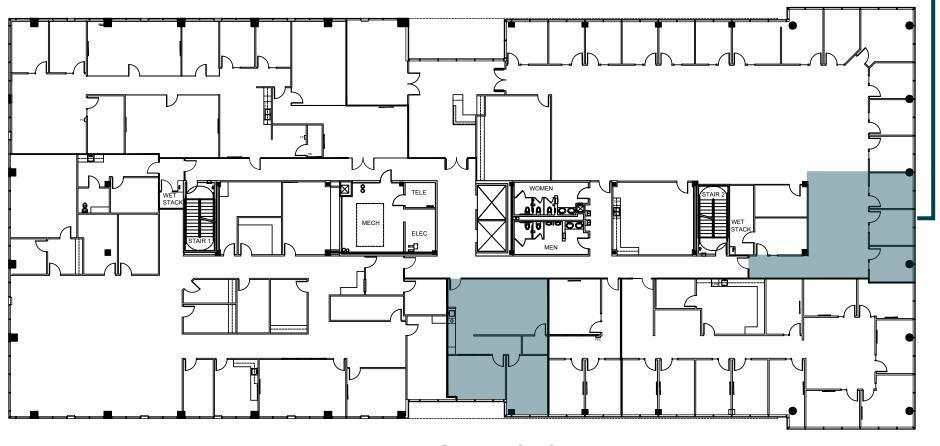

- POTENTIAL FOR LARGE BUSINESS RELOCATION
- JUST 10 MINUTES TO HOBBY AIRPORT

SUITE 150 ±8,790 SF

SUITE 210 ±1,131 SF

SUITE 300 | ± 8,889 SF

LEE & ASSOCIATES

DREW LEWIS dlewis@lee-associates.com 713.826.0503