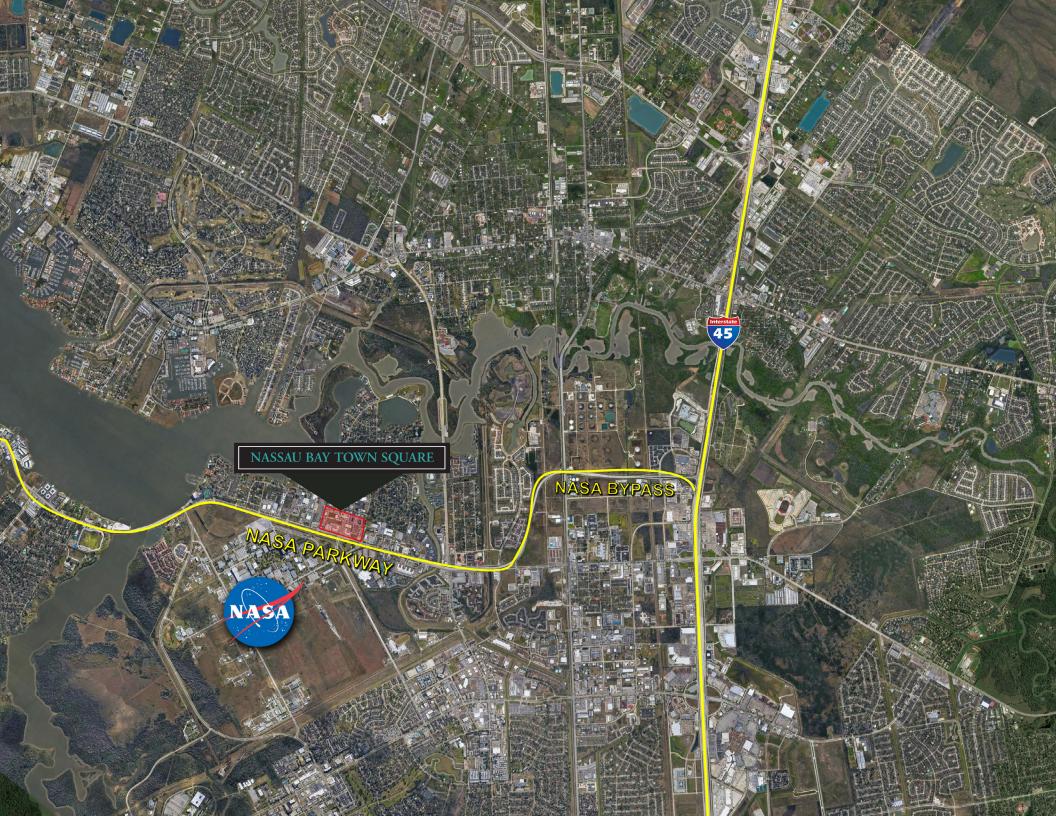

## **PROPERTY HIGHLIGHTS**

± 102,000 SF TOTAL

4-STORY CLASS A BUILDING

4.0/1,000 SF PARKING RATIO IN COVERED GARAGE

DIRECTLY ACROSS FROM NASA SPACE CENTER AND CONNECTED TO I-45 BY NASA BYPASS

## **LOCATION DESCRIPTION**

NASSAU BAY TOWN SQUARE IS CLOSE TO I-45; BUT WITH THE COMPLETION OF THE NASA PARKWAY BYPASS, NASSAU BAY TOWN SQUARE IS EVEN CLOSER AND IS NOW VIRTUALLY LOCATED ON I-45

- NO TRAFFIC LIGHTS BETWEEN 1-45 AND NASSAU BAY
- HIGH VISIBILITY FOR NASA PARKWAY BUSINESS

- POTENTIAL FOR LARGE BUSINESS RELOCATION
- JUST 10 MINUTES TO HOBBY AIRPORT

SUITE 150 ±8,790 SF

SUITE 210 ±1,131 SF

SUITE 300 | ± 8,889 SF

LEE & ASSOCIATES

DREW LEWIS dlewis@lee-associates.com 713.826.0503