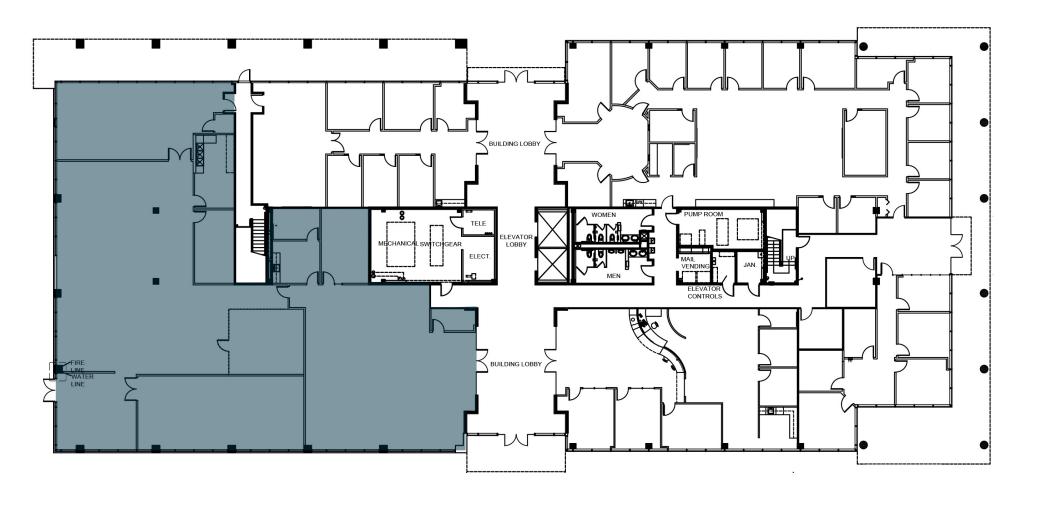

- POTENTIAL FOR LARGE BUSINESS RELOCATION
- JUST 10 MINUTES TO HOBBY AIRPORT

SUITE 150 ±8,790 SF

SUITE 210 ±1,131 SF

SUITE 300 | ± 8,889 SF

LEE & ASSOCIATES

DREW LEWIS dlewis@lee-associates.com 713.826.0503