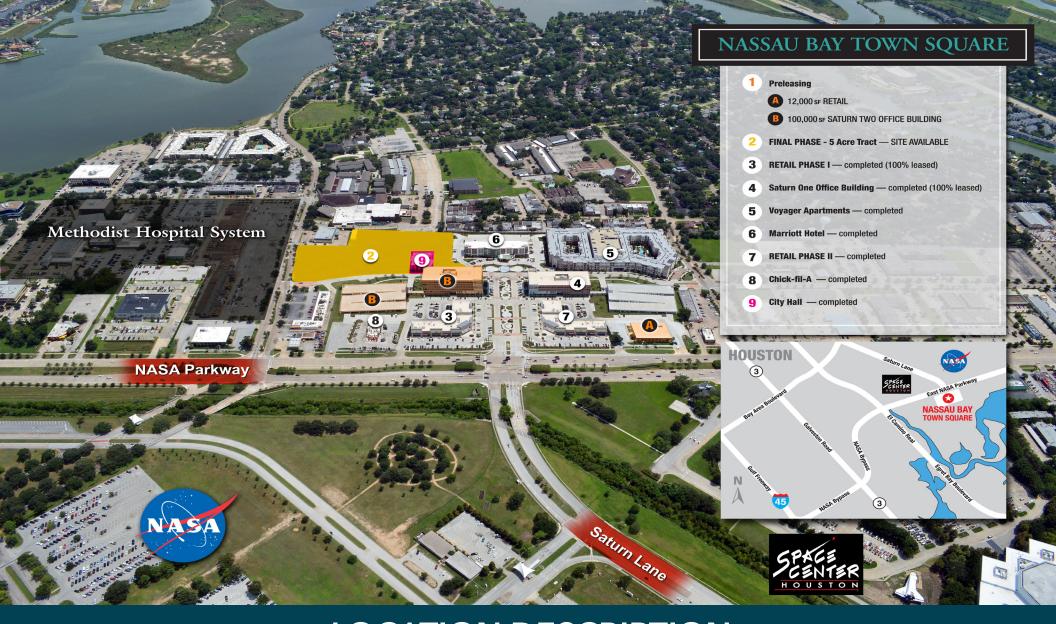

## **LOCATION DESCRIPTION**

NASSAU BAY TOWN SQUARE IS CLOSE TO I-45; BUT WITH THE COMPLETION OF THE NASA PARKWAY BYPASS, NASSAU BAY TOWN SQUARE IS EVEN CLOSER AND IS NOW VIRTUALLY LOCATED ON I-45

- NO TRAFFIC LIGHTS BETWEEN 1-45 AND NASSAU BAY
- HIGH VISIBILITY FOR NASA PARKWAY BUSINESS

- POTENTIAL FOR LARGE BUSINESS RELOCATION
- JUST 10 MINUTES TO HOBBY AIRPORT

SUITE 150 ±8,790 SF

SUITE 210 ±1,131 SF

SUITE 300 | ± 8,889 SF

LEE & ASSOCIATES

DREW LEWIS dlewis@lee-associates.com 713.826.0503