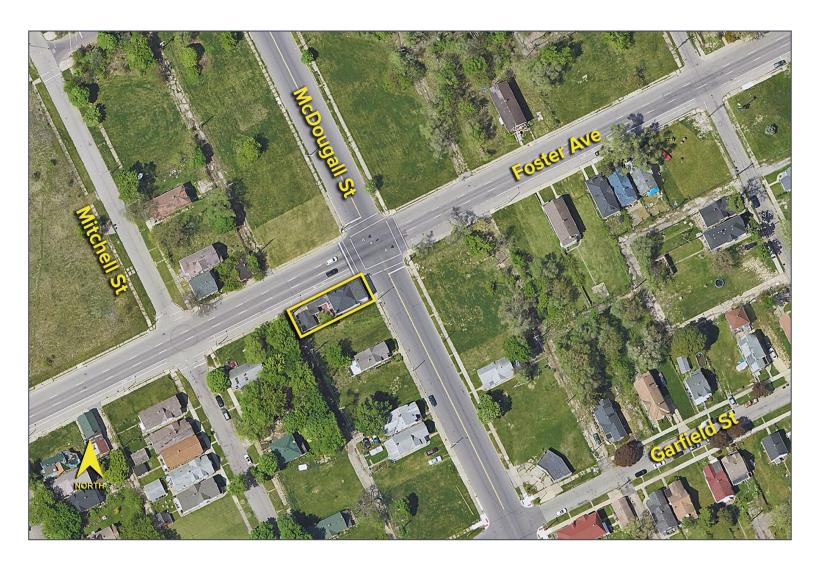

# 4671 MCDOUGALL STREET DETROIT, MICHIGAN

RETAIL FOR SALE 3,624 Square Feet Available