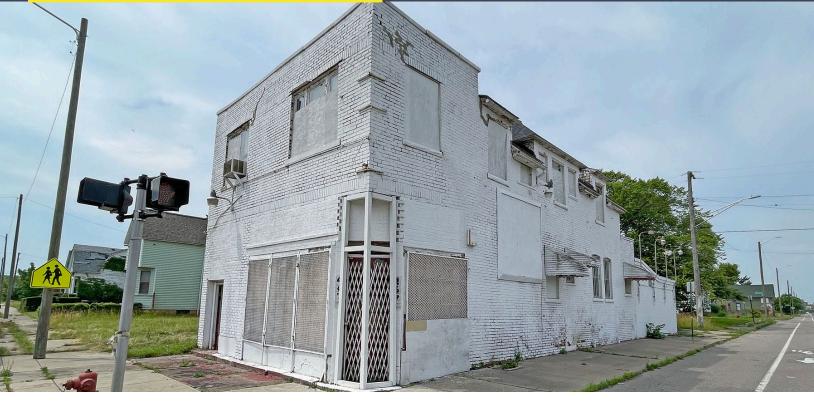

# 4671 MCDOUGALL STREET DETROIT, MICHIGAN

RETAIL FOR SALE 3,624 Square Feet Available

## **MIXED-USE PROPERTY**

## **PROPERTY FEATURES**

- 3,624 square feet available
- 9' clear height
- (2) apartments, (1) retail space
- Stripped down to studs and ready for re-build
- In a developing area
- New asphalt shingle roof
- (2) car garage and street parking available
- Sale Price: \$145,000 (\$40.01/sq. ft.)