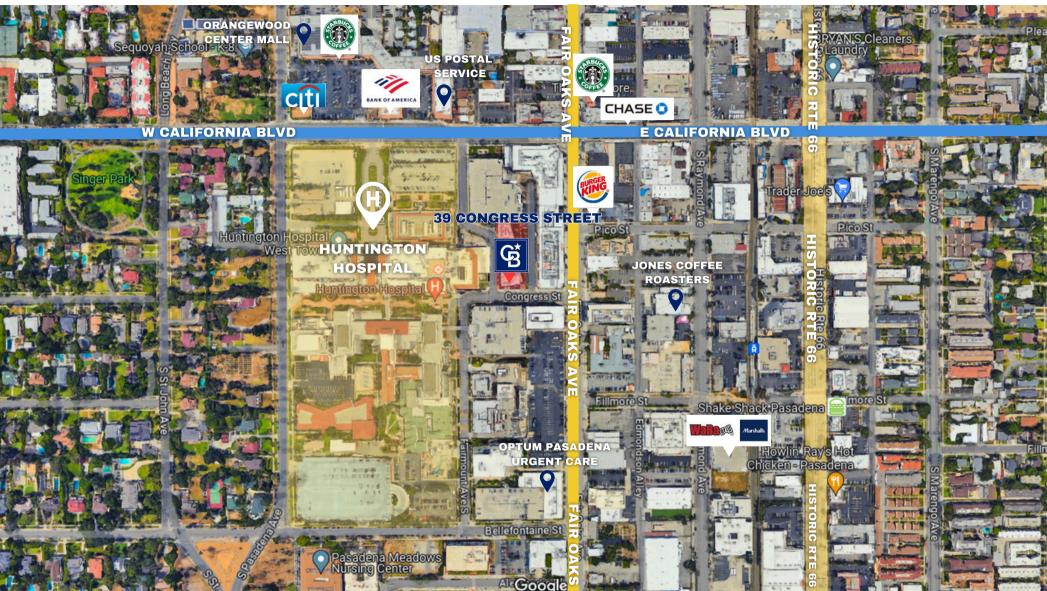

#### **PROPERTY DESCRIPTION**

Team Ukropina is proud to introduce 39 Congress Street, Suite 302, Pasadena – an unparalleled leasing opportunity directly adjacent to Huntington Hospital. This +/-1,748 SF space offers versatility and convenience, perfect for medical professionals. With a lease rate of \$4.20/SF plus janitorial services only, it presents a great medical office rate next to the hospital.

The landlord prefers a 10 year term, but will go as low as a 5 year term. Its strategic location offers direct walking access to the hospital and convenient subterranean parking. Don't miss the chance to establish your presence in this prime location, offering both functionality and prestige.