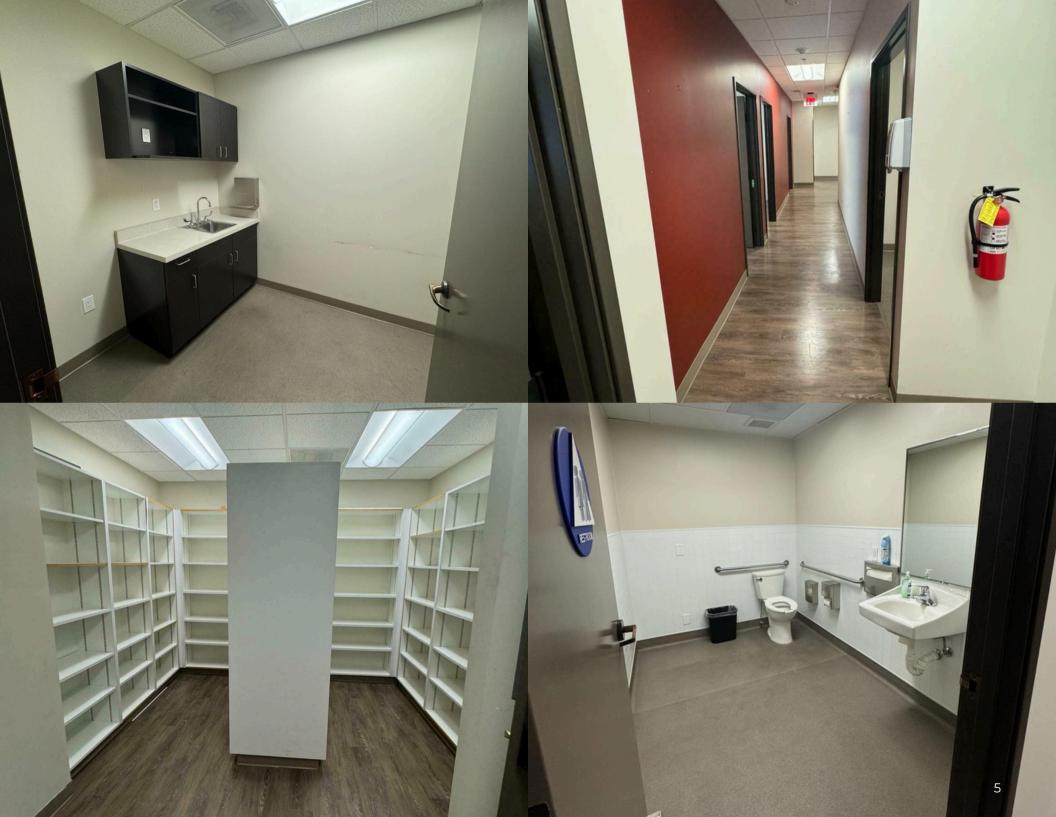

#### **PROPERTY DESCRIPTION**

Team Ukropina is proud to introduce 39 Congress Street, Suite 302, Pasadena – an unparalleled leasing opportunity directly adjacent to Huntington Hospital. This +/-1,748 SF space offers versatility and convenience, perfect for medical professionals. With a lease rate of \$4.20/SF plus janitorial services only, it presents a great medical office rate next to the hospital.

The landlord prefers a 10 year term, but will go as low as a 5 year term. Its strategic location offers direct walking access to the hospital and convenient subterranean parking. Don't miss the chance to establish your presence in this prime location, offering both functionality and prestige.