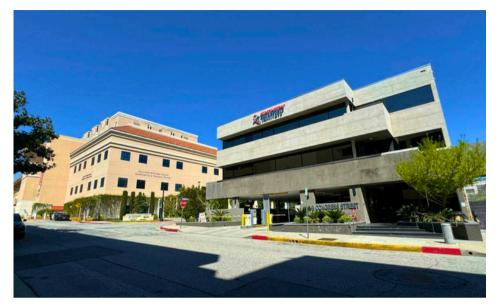

### **39 CONGRESS STREET, SUITE 302**

Pasadena, CA 91105

#### **PROPERTY DESCRIPTION**

Team Ukropina is proud to introduce 39 Congress Street, Suite 302, Pasadena – an unparalleled leasing opportunity directly adjacent to Huntington Hospital. This +/-1,748 SF space offers versatility and convenience, perfect for medical professionals. With a lease rate of \$4.20/SF plus janitorial services only, it presents a great medical office rate next to the hospital.

The landlord prefers a 10 year term, but will go as low as a 5 year term. Its strategic location offers direct walking access to the hospital and convenient subterranean parking. Don't miss the chance to establish your presence in this prime location, offering both functionality and prestige.