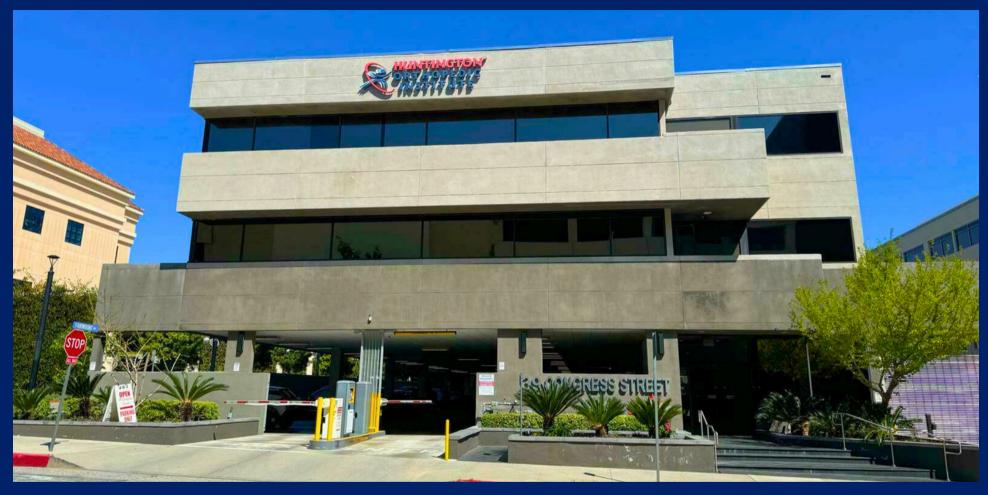

## **39 CONGRESS STREET, SUITE 302**

Pasadena, CA 91105

**AVAILABLE SPACE: LEASE RATE: PREFERRED TERM:** 

- +/- 1,748 SF

\$4.20 SF/month + janitorial only

5-10 Years

**Bill Ukropina** 626 844 2200

CalDRE #00820557

#### **PROPERTY DESCRIPTION**

Team Ukropina is proud to introduce 39 Congress Street, Suite 302, Pasadena – an unparalleled leasing opportunity directly adjacent to Huntington Hospital. This +/-1,748 SF space offers versatility and convenience, perfect for medical professionals. With a lease rate of \$4.20/SF plus janitorial services only, it presents a great medical office rate next to the hospital.

The landlord prefers a 10 year term, but will go as low as a 5 year term. Its strategic location offers direct walking access to the hospital and convenient subterranean parking. Don't miss the chance to establish your presence in this prime location, offering both functionality and prestige.