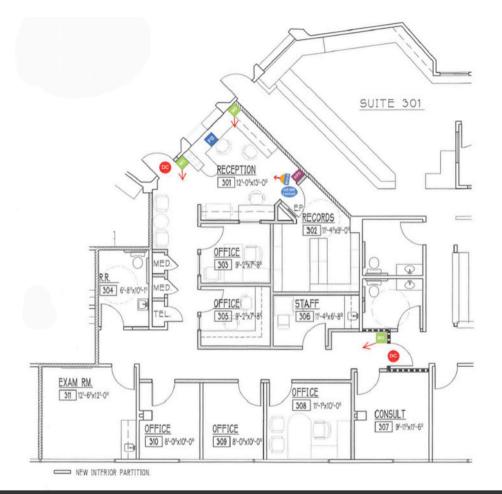

### **39 CONGRESS STREET, SUITE 302**

Pasadena, CA 91105

FLOOR PLAN - \*The square footage is an approximate number and Owner makes no representation regarding the size, square footage, or configuration of space.