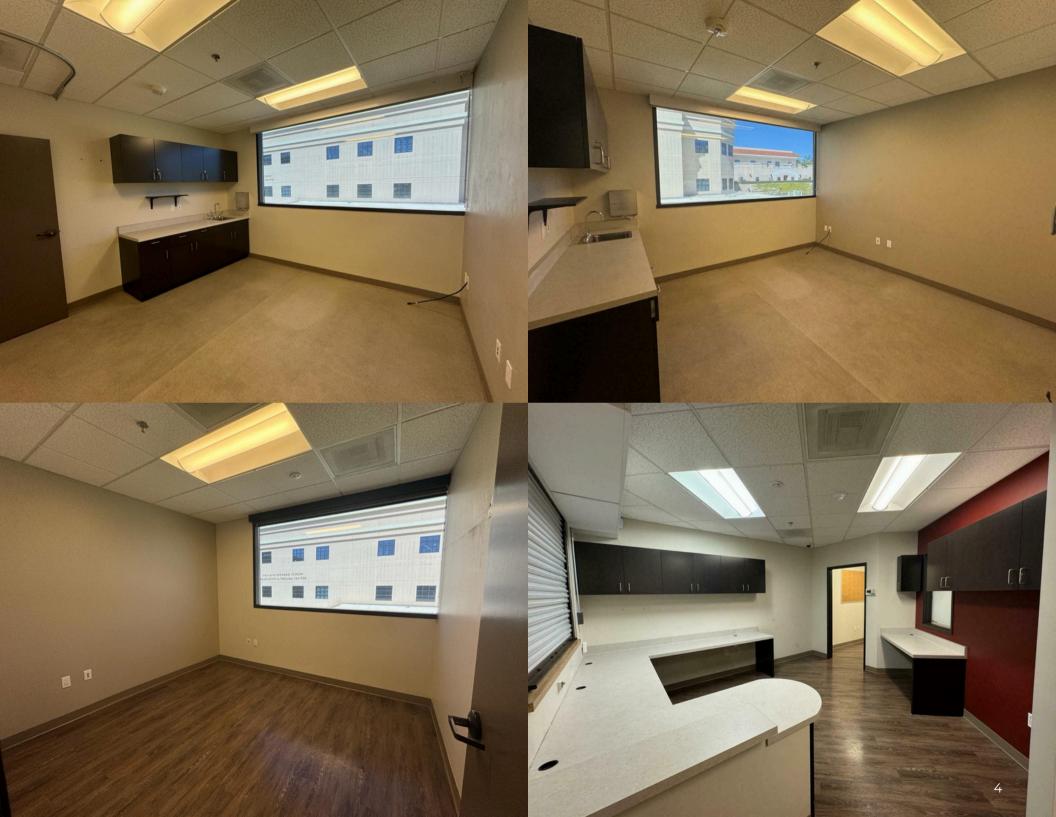

### **39 CONGRESS STREET, SUITE 302**

Pasadena, CA 91105

FLOOR PLAN - \*The square footage is an approximate number and Owner makes no representation regarding the size, square footage, or configuration of space.