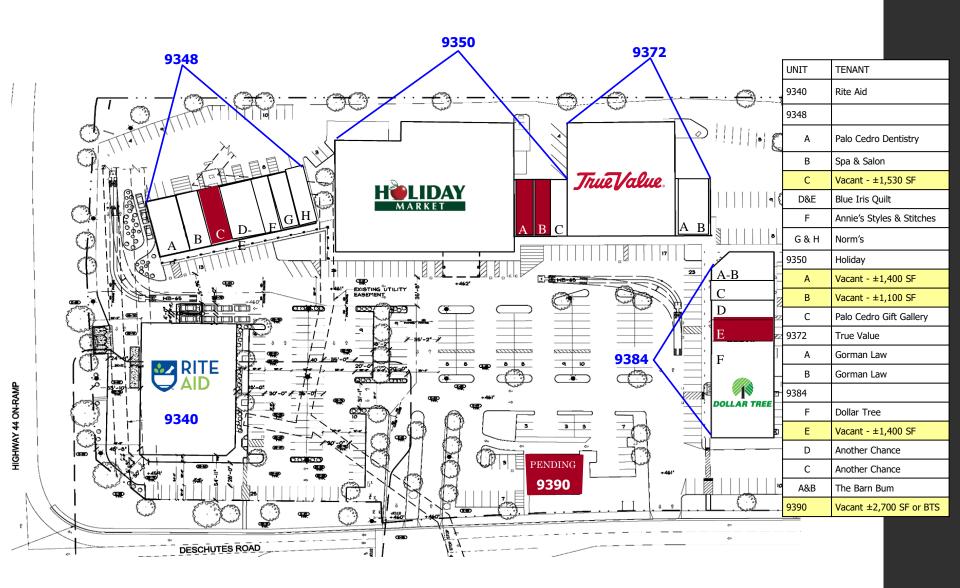

Palo Cedro Shopping Center 9348 – 9390 Deschutes Road, Palo Cedro, CA



Ken Miller O: 530-768-1650 kenmiller@ncp-cre.com

CA: 00818540

### Property Features & Benefits

Palo Cedro Shopping Center. Anchored by Holiday Market, Rite-Aid, and Dollar Tree

Lease Rate: \$1.00 /SF

CAM: \$.30/SF (subject to seasonal changes)

• ±1,100 SF - ±2,500 SF

Easy Landlord – creative & resourceful

Various build-outs to select from

• Build-to-suit interiors (subject to approved credit & lease terms)

• Multiple traffic generators (Hwy 44, Foothill High School, etc.)

Dynamic co-tenancy (restaurants, hardware, grocery & more)

Strong demographics - \$73,000 Avg HHI









#### Site Plan



## Demographics

|                   | Trade<br>Area |
|-------------------|---------------|
| Population:       | 2,929         |
| Household Income: | \$131,103     |
| Workforce:        | 833           |
|                   |               |
| Traffic Counts:   |               |
| Deschutes Road:   | 10,800        |
| Highway 44:       | 22,540        |







# Neighborhood Aerial





Northstate commercial partners 2070 Shasta street CA#: 02018111

#### Meet the Team: