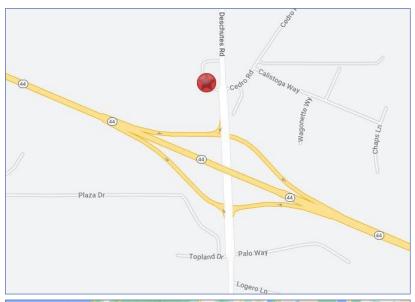

ree

Lease Rate: \$1.00 /SF

CAM: \$.30/SF (subject to seasonal changes)

• ±1,100 SF - ±2,500 SF

Easy Landlord – creative & resourceful

Various build-outs to select from

• Build-to-suit interiors (subject to approved credit & lease terms)

• Multiple traffic generators (Hwy 44, Foothill High School, etc.)

Dynamic co-tenancy (restaurants, hardware, grocery & more)

Strong demographics - \$73,000 Avg HHI









#### Site Plan



## Demographics

|                   | Trade<br>Area |
|-------------------|---------------|
| Population:       | 2,929         |
| Household Income: | \$131,103     |
| Workforce:        | 833           |
|                   |               |
| Traffic Counts:   |               |
| Deschutes Road:   | 10,800        |
| Highway 44:       | 22,540        |







# Neighborhood Aerial





Northstate commercial partners 2070 Shasta street CA#: 02018111

#### Meet the Team: