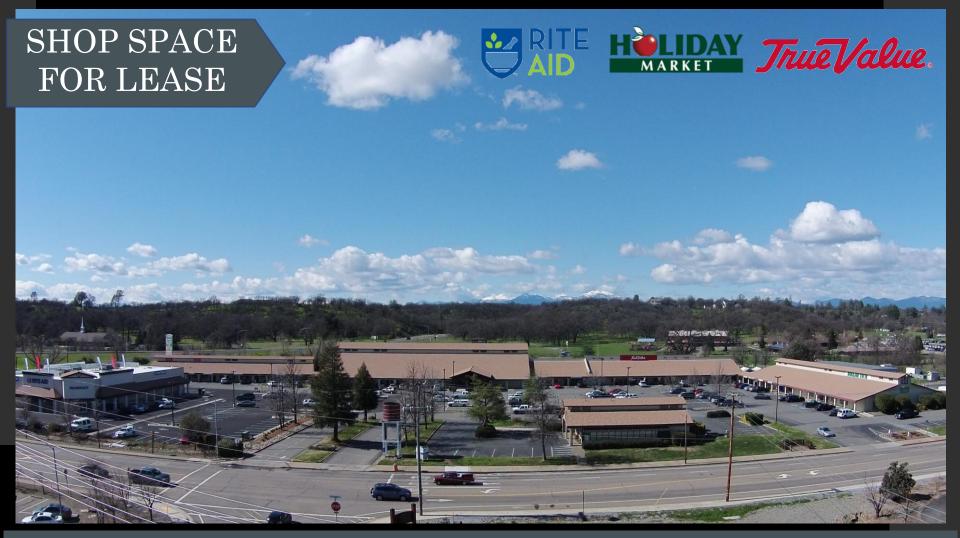

Palo Cedro Shopping Center 9348 – 9390 Deschutes Road, Palo Cedro, CA

Ken Miller O: 530-768-1650 kenmiller@ncp-cre.com

CA: 00818540

### Property Features & Benefits

Palo Cedro Shopping Center. Anchored by Holiday Market, Rite-Aid, and Dollar Tree

Lease Rate: \$1.00 /SF

CAM: \$.30/SF (subject to seasonal changes)

• ±1,100 SF - ±2,500 SF

Easy Landlord – creative & resourceful

Various build-outs to select from

• Build-to-suit interiors (subject to approved credit & lease terms)

• Multiple traffic generators (Hwy 44, Foothill High School, etc.)

Dynamic co-tenancy (restaurants, hardware, grocery & more)

Strong demographics - \$73,000 Avg HHI

# Neighborhood Aerial

Northstate commercial partners 2070 Shasta street CA#: 02018111