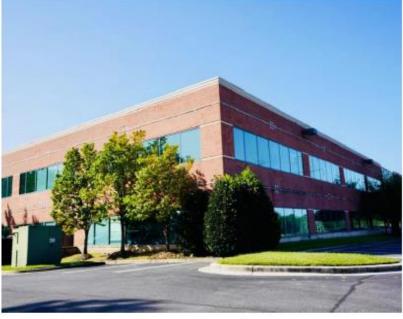

Fei Wang 703-475-3142

feiwang@capstarco.com

Convenient location between I-270 and Route 355. One-mile north of Route 124 interchange, Rt 117, Clopper Rd, Mid-county Hwy, Lakeforest Mall, Holiday Inn, Courtyard Marriott, Food Lion, Montgomery Village. Consists of perimeter offices with great window line, mixed office and open plan. There is an elegant two-story lobby with cathedral ceilings and 30' by 40' interior column spans. Building has I-270 visibility, accessed on Rt 355 from either Middlebrook Rd or from Montgomery Village Ave. Provides a campus setting surrounded by corporate neighbors such as Gillette, Mediumune, NIST, Lockheed Martin, and FDA among others.