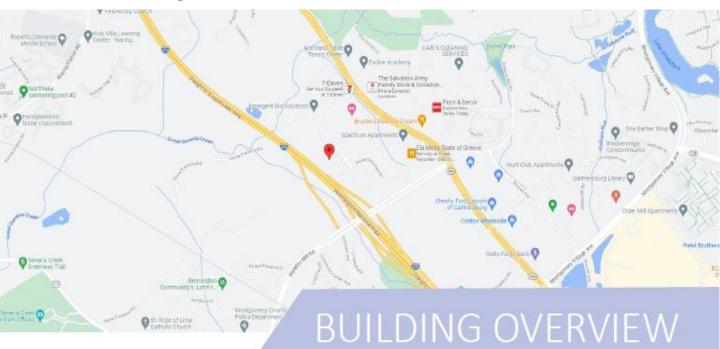

Fei Wang 703-475-3142

feiwang@capstarco.com

Convenient location between I-270 and Route 355. One-mile north of Route 124 interchange, Rt 117, Clopper Rd, Mid-county Hwy, Lakeforest Mall, Holiday Inn, Courtyard Marriott, Food Lion, Montgomery Village. Consists of perimeter offices with great window line, mixed office and open plan. There is an elegant two-story lobby with cathedral ceilings and 30' by 40' interior column spans. Building has I-270 visibility, accessed on Rt 355 from either Middlebrook Rd or from Montgomery Village Ave. Provides a campus setting surrounded by corporate neighbors such as Gillette, Mediumune, NIST, Lockheed Martin, and FDA among others.