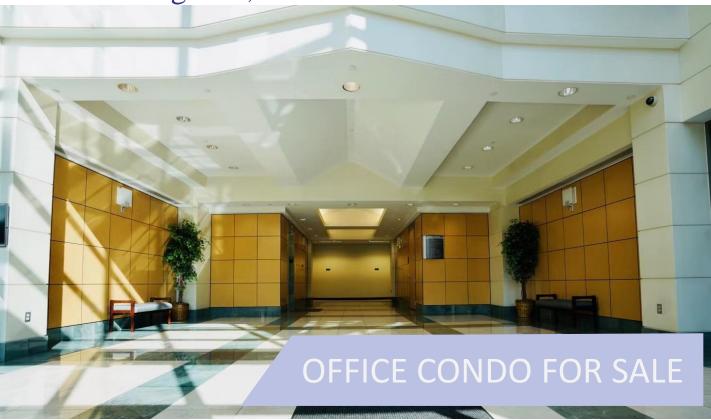

### PROPERTY HIGHLIGHTS

- Locates on the 2<sup>nd</sup> floor
- The unit includes 1 reception area, 3 office rooms, 1 open office area, 1 meeting room, plus 1 large open meeting area
- The building boast large open hallways
- Beautiful lobby with mezzanine balcony overlooking the lobby from the 2<sup>nd</sup> floor
- The 2<sup>nd</sup> floor features professionals like medical oriented services and tech groups

Fei Wang 703-475-3142

feiwang@capstarco.com

Convenient location between I-270 and Route 355. One-mile north of Route 124 interchange, Rt 117, Clopper Rd, Mid-county Hwy, Lakeforest Mall, Holiday Inn, Courtyard Marriott, Food Lion, Montgomery Village. Consists of perimeter offices with great window line, mixed office and open plan. There is an elegant two-story lobby with cathedral ceilings and 30' by 40' interior column spans. Building has I-270 visibility, accessed on Rt 355 from either Middlebrook Rd or from Montgomery Village Ave. Provides a campus setting surrounded by corporate neighbors such as Gillette, Mediumune, NIST, Lockheed Martin, and FDA among others.