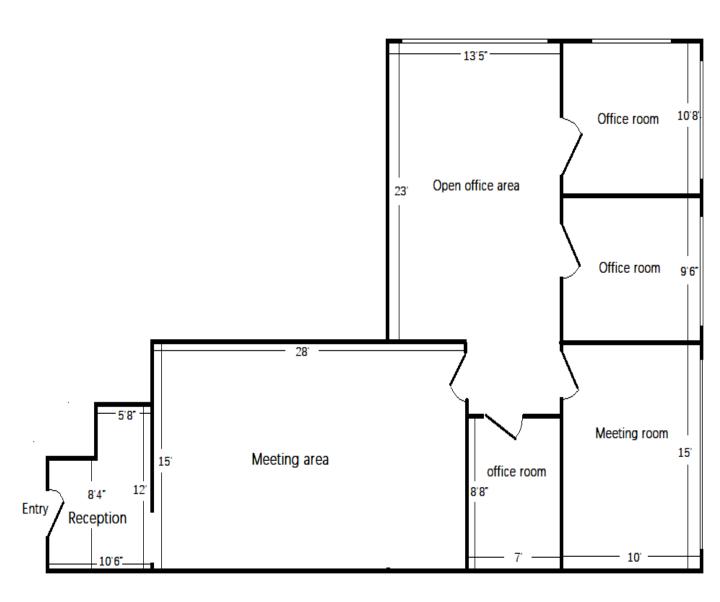

### PROPERTY HIGHLIGHTS

- Locates on the 2<sup>nd</sup> floor
- The unit includes 1 reception area, 3 office rooms, 1 open office area, 1 meeting room, plus 1 large open meeting area
- The building boast large open hallways
- Beautiful lobby with mezzanine balcony overlooking the lobby from the 2<sup>nd</sup> floor
- The 2<sup>nd</sup> floor features professionals like medical oriented services and tech groups

### **FLOOR PLAN**

Fei Wang 703-475-3142 feiwang@capstarco.com