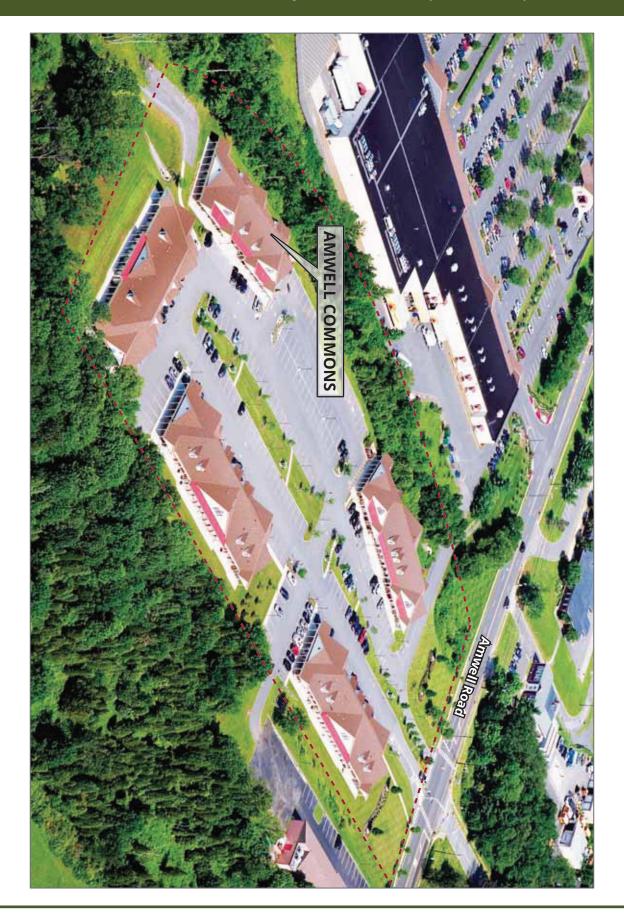

390 Amwell Road | Hillsborough | Somerset County | New Jersey

Amwell Commons is situated on eight acres of professionally landscaped grounds. This five building complex provides 42,162 sf (+/-) of medical and office space, situated within a bustling business and expanding residential community just off Route 206 on Amwell Road.