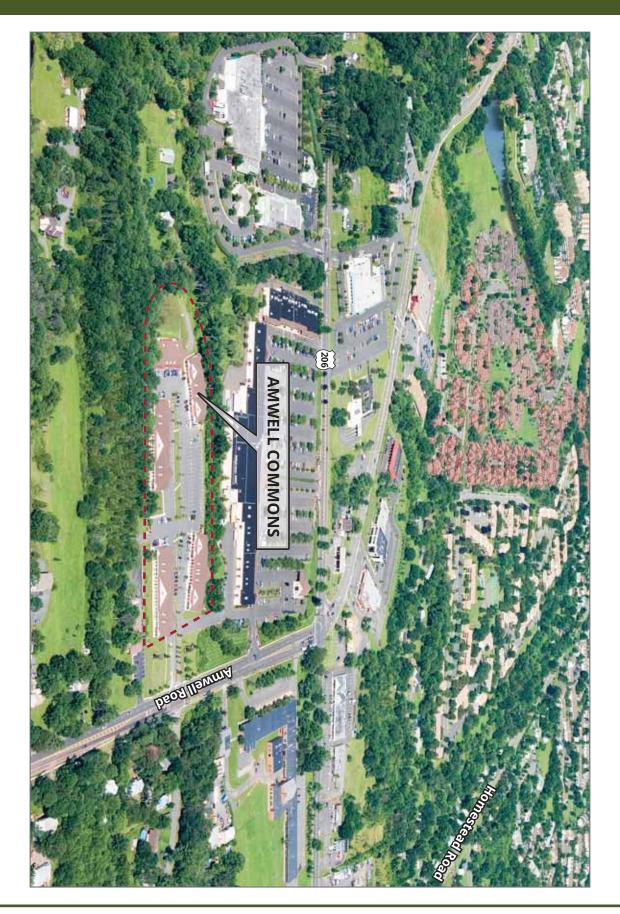

390 Amwell Road | Hillsborough | Somerset County | New Jersey

Amwell Commons is situated on eight acres of professionally landscaped grounds. This five building complex provides 42,162 sf (+/-) of medical and office space, situated within a bustling business and expanding residential community just off Route 206 on Amwell Road.

#### **FEATURES**

- Built to suit tenant spaces
- Private bathroom, kitchenette and separate utilities for each suite
- Traffic light controlled entrance on heavily traveled Amwell Road
- 255 Parking spaces with handicap accessibility (parking ratio is 6 spaces per one thousand sf)
- Shopping, dining, banking, entertainment and post office all within walking distance
- High-speed internet access available
- Close proximity to all area hospitals including Robert Wood Johnson University **Hospital Somerset**