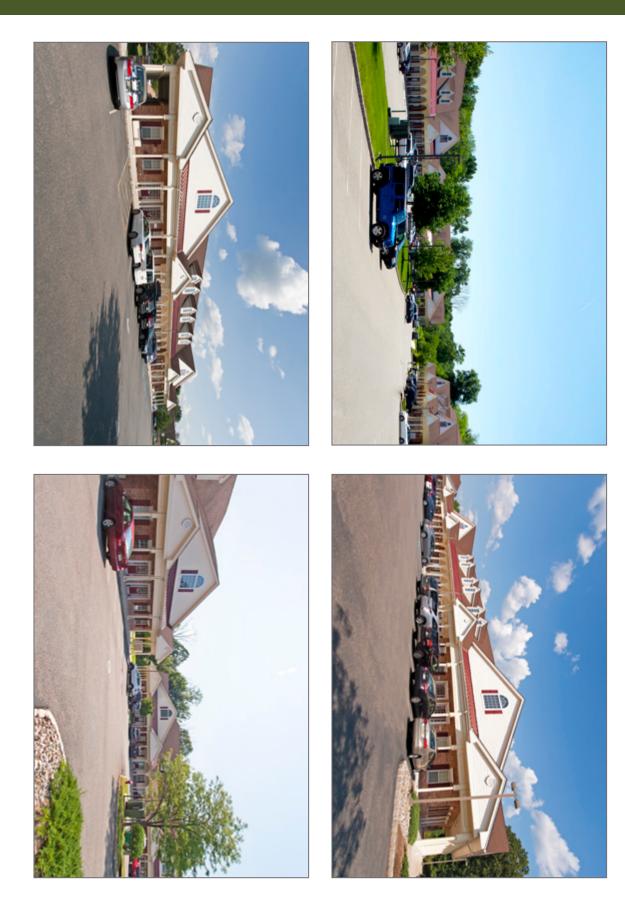

390 Amwell Road | Hillsborough | Somerset County | New Jersey

Amwell Commons is situated on eight acres of professionally landscaped grounds. This five building complex provides 42,162 sf (+/-) of medical and office space, situated within a bustling business and expanding residential community just off Route 206 on Amwell Road.

#### **FEATURES**

- Built to suit tenant spaces
- Private bathroom, kitchenette and separate utilities for each suite
- Traffic light controlled entrance on heavily traveled Amwell Road
- 255 Parking spaces with handicap accessibility (parking ratio is 6 spaces per one thousand sf)
- Shopping, dining, banking, entertainment and post office all within walking distance
- High-speed internet access available
- Close proximity to all area hospitals including Robert Wood Johnson University **Hospital Somerset**