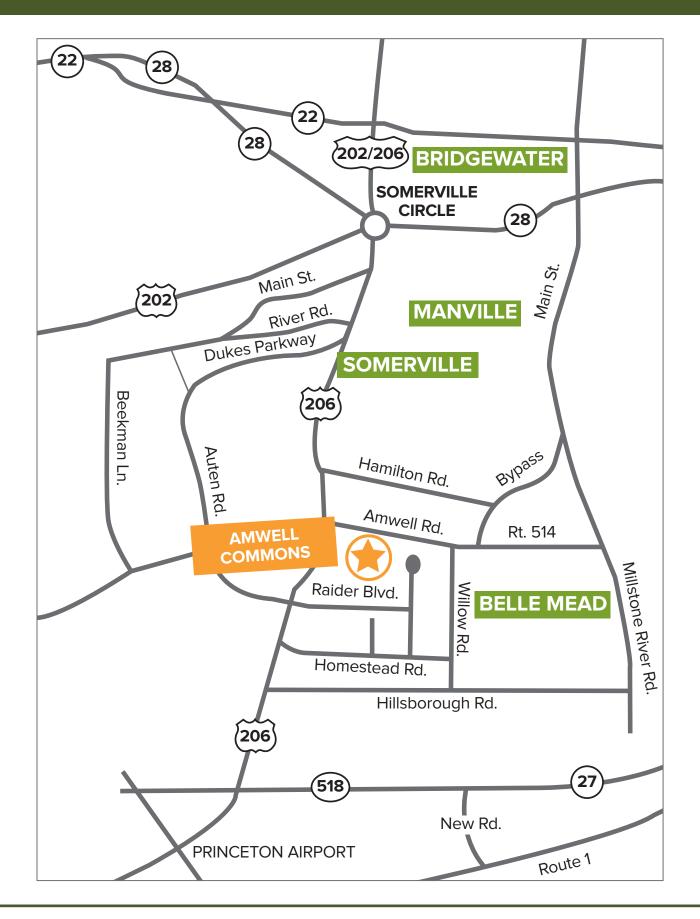

Located just nine miles north of downtown Princeton and seven miles south of the Somerville Circle, Amwell Commons combines highly desirable and visible medical and office space for the discerning tenant.