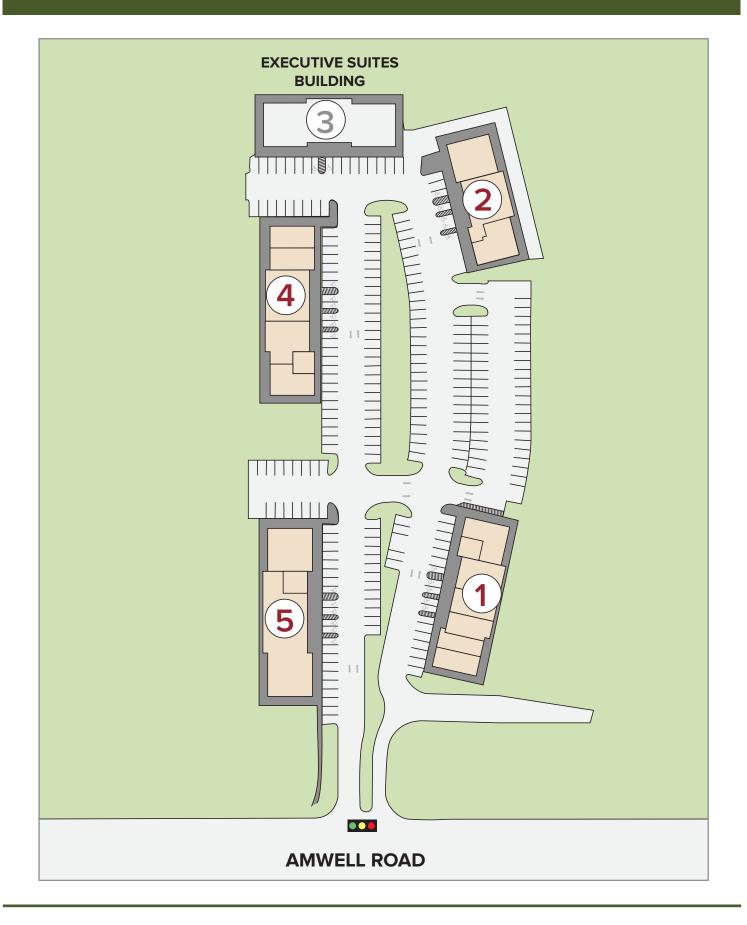

390 Amwell Road | Hillsborough | Somerset County | New Jersey

Amwell Commons is situated on eight acres of professionally landscaped grounds. This five building complex provides 42,162 sf (+/-) of medical and office space, situated within a bustling business and expanding residential community just off Route 206 on Amwell Road.

#### SUITE SIZES FOR LEASE FROM: 1908, 2447 and 2917 sf (+/-)

#### **EXECUTIVE SUITES ALSO AVAILABLE**