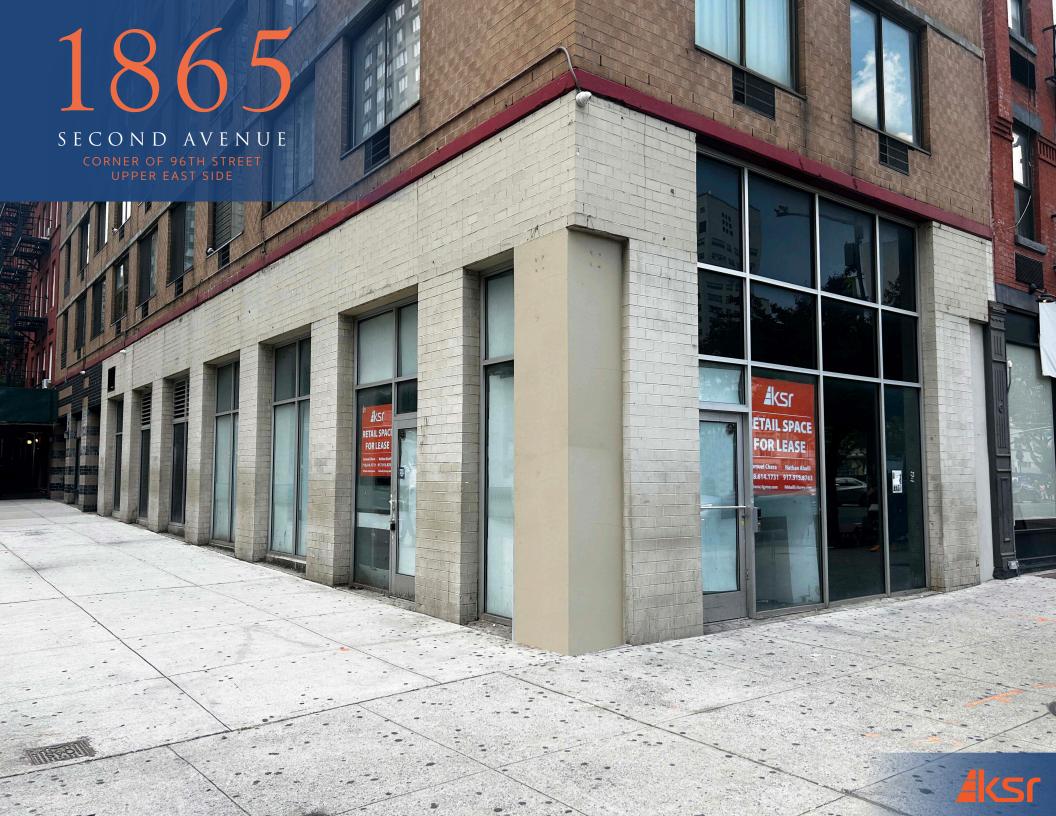

# SECOND AVENUE

CORNER OF 96TH STREET UPPER EAST SIDE

SIZE: 1,800 SF Ground Floor

FRONTAGE: 82' wraparound

**CEILING HEIGHT:** 17'

POSSESSION: **Immediate** 

**ASKING RENT: Upon Request** 

TRANSPORTATION: Q 6

## **HIGHLIGHTS:**

- Formerly Capital One bank
- All uses considered
- Steps from the Second Avenue subway line
- Across the street fom Metropolitan Hospital
- High foot traffic area in dense residential neighborhood
- · Neighboring tenants include: Dunkin', McDonald's, Perk Coffee, Azure Nails & Spa, Starbucks, Key Food, Madame Bonte Cafe, Go Cups, Merrion Square Pu, Soledad, NYC Health + Hospitals/Metropolitan: ER