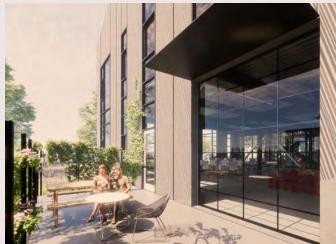

#### 37,901 SF

Newly constructed 3-story office building designed to bring the outdoors in with natural landscaping and access to light.

- Two private tenant patios with room for a third
- Unique pitched roof and custom concrete exterior paneling system
- Thoughtfully designed exterior landscaping and lighting
- Abundant natural light with expansive windows and skylights
- High volume spaces ranging from 13'-6" to 31'-0"
- Exposed steel structure and wood ceilings

#### **Indoor & Outdoor Workspaces**

Each tenant space boasts a private patio with operable doors that open to create an indoor, outdoor environment. Crawling vines, shade trees and lush landscaping invite casual and creative work sessions.