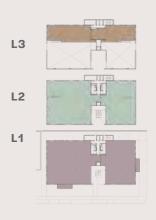

#### 37,901 SF

Newly constructed 3-story office building designed to bring the outdoors in with natural landscaping and access to light.

- Two private tenant patios with room for a third
- Unique pitched roof and custom concrete exterior paneling system
- Thoughtfully designed exterior landscaping and lighting
- Abundant natural light with expansive windows and skylights
- High volume spaces ranging from 13'-6" to 31'-0"
- Exposed steel structure and wood ceilings

#### Level 1

| Workspace | 15,351 | SF |
|-----------|--------|----|
| Patio     | 633    | SF |

**NORTH CAMPUS KEY** 

#### Level 2

Workspace

15,619 SF

**NORTH CAMPUS KEY** 

#### Level 3

Workspace

6,297 SF

**NORTH CAMPUS KEY** 