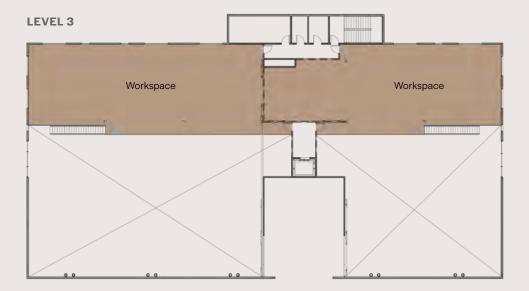

#### Level 3

Workspace

6,297 SF

**NORTH CAMPUS KEY** 

#### Level 3

Workspace

6,297 SF

**NORTH CAMPUS KEY** 

79,172 SF

The revitalized South Campus office buildings boast an outdoor park and amenity area. The newly designed expansive canopy offers café and retail opportunities.