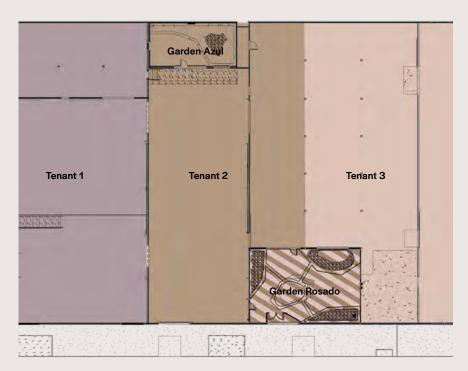

#### Tenant 1

| Workspace    | 12,544 SF |
|--------------|-----------|
| Clear Height | 15 - 20'  |

**SOUTH CAMPUS KEY** 

#### Tenant 1

| Workspace    | 12,544 SF |  |
|--------------|-----------|--|
|              |           |  |
| Clear Height | 15 - 20'  |  |

#### Tenant 2

| Workspace      | 10,27 | 0 SF |  |
|----------------|-------|------|--|
| Garden Rosado* | 748   | SF   |  |

Clear Height 17 - 20'

**SOUTH CAMPUS KEY** 

#### Tenant 2

| Workspace      | 10,270 | )SF |
|----------------|--------|-----|
| Garden Rosado* | 748    | SF  |

Clear Height 17 - 20'

<sup>\*</sup>Shared space w/ Tenant 3

#### Tenant 3

| Workspace      | 13,95 | 1 SF |  |
|----------------|-------|------|--|
| Garden Rosado* | 748   | SF   |  |

Clear Height 12 - 20'

#### Tenant 3

| Workspace      | 13,95 | 1 SF |  |
|----------------|-------|------|--|
| Garden Rosado* | 748   | SF   |  |

Clear Height 12 - 20'

<sup>\*</sup>Shared space w/ Tenant 2

#### Tenant 4

| Level 1      | 32,694 | 4 SF |
|--------------|--------|------|
| Garden Verde | 729    | SF   |
| Level 2      | 7,490  | SF   |

Clear Height 17 - 24'

**SOUTH CAMPUS KEY** 

#### Tenant 4

| Level 1      | 32,694 SF    |
|--------------|--------------|
| Garden Verde | 729 SF       |
| Level 2      | 7,490 SF     |
| Clear Height | <br>17 - 24' |