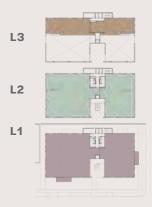

buildings built



#### 37,901 SF

Newly constructed 3-story office building designed to bring the outdoors in with natural landscaping and access to light.

- Two private tenant patios with room for a third
- Unique pitched roof and custom concrete exterior paneling system
- Thoughtfully designed exterior landscaping and lighting
- Abundant natural light with expansive windows and skylights
- High volume spaces ranging from 13'-6" to 31'-0"
- Exposed steel structure and wood ceilings







#### Level 1

| Workspace | 15,351 | SF |
|-----------|--------|----|
| Patio     | 633    | SF |



**NORTH CAMPUS KEY** 

#### LEVEL 1



#### Level 2

Workspace

15,619 SF



**NORTH CAMPUS KEY** 



#### Level 2

Workspace

15,619 SF



**NORTH CAMPUS KEY** 





#### Level 3

Workspace

6,297 SF



**NORTH CAMPUS KEY** 



#### Level 3

Workspace

6,297 SF





**NORTH CAMPUS KEY** 



79,172 SF

The revitalized South Campus office buildings boast an outdoor park and amenity area. The newly designed expansive canopy offers café and retail opportunities.

#### **Architectural Upgrades:**

- Each tenant space opens to outdoor spaces, operable doors and windows
- New roofs, skylights and expanded industrial style glass and metal window systems
- Modern and textured concrete wall treatment with sandblasted wood ceilings
- Refinished concrete floors throughout
- Flexible, efficient and high-volume floor plans
- Original industrial doors, hardware, and artifacts







#### Tenant 1

| Workspace    | 12,544 SF |
|--------------|-----------|
| Clear Height | 15 - 20'  |



**SOUTH CAMPUS