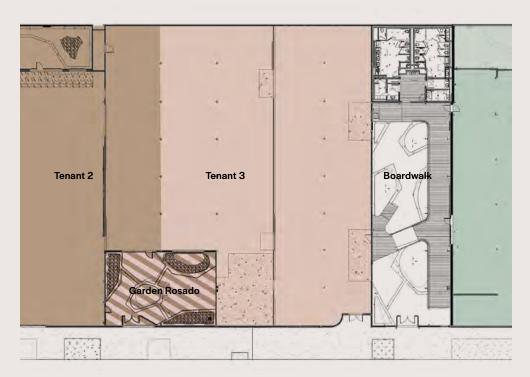

#### Tenant 2

| Workspace      | 10,27 | 0 SF |  |
|----------------|-------|------|--|
| Garden Rosado* | 748   | SF   |  |

Clear Height 17 - 20'

**SOUTH CAMPUS KEY** 

#### Tenant 2

| Workspace      | 10,270 | )SF |
|----------------|--------|-----|
| Garden Rosado* | 748    | SF  |

Clear Height 17 - 20'

<sup>\*</sup>Shared space w/ Tenant 3

#### Tenant 3

| Workspace      | 13,95 | 1 SF |  |
|----------------|-------|------|--|
| Garden Rosado* | 748   | SF   |  |

Clear Height 12 - 20'

#### Tenant 3

| Workspace      | 13,95 | 1 SF |  |
|----------------|-------|------|--|
| Garden Rosado* | 748   | SF   |  |

Clear Height 12 - 20'

<sup>\*</sup>Shared space w/ Tenant 2