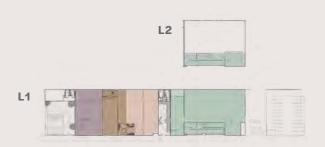

#### Tenant 1

| Workspace    | 12,544 SF |
|--------------|-----------|
| Clear Height | 15 - 20'  |

**SOUTH CAMPUS KEY** 

#### Tenant 2

| Workspace      | 10,27 | 0 SF |  |
|----------------|-------|------|--|
| Garden Rosado* | 748   | SF   |  |

Clear Height 17 - 20'

**SOUTH CAMPUS KEY** 

#### Tenant 3

| Workspace      | 13,95 | 1 SF |  |
|----------------|-------|------|--|
| Garden Rosado* | 748   | SF   |  |

Clear Height 12 - 20'

#### Tenant 4

| Level 1      | 32,694 | 4 SF |
|--------------|--------|------|
| Garden Verde | 729    | SF   |
| Level 2      | 7,490  | SF   |

Clear Height 17 - 24'

**SOUTH CAMPUS KEY** 