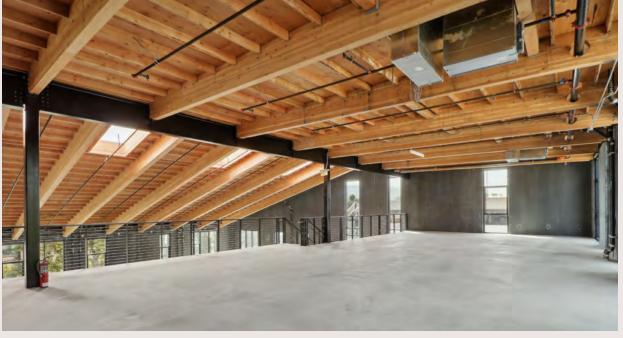

#### 37,901 SF

Newly constructed 3-story office building designed to bring the outdoors in with natural landscaping and access to light.

- Two private tenant patios with room for a third
- Unique pitched roof and custom concrete exterior paneling system
- Thoughtfully designed exterior landscaping and lighting
- Abundant natural light with expansive windows and skylights
- High volume spaces ranging from 13'-6" to 31'-0"
- Exposed steel structure and wood ceilings

#### **Private Entrances**

Inspired by the existing architecture, private entrances open to high volume work environments flooded with natural light.

#### **Indoor & Outdoor Workspaces**

Each tenant space boasts a private patio with operable doors that open to create an indoor, outdoor environment. Crawling vines, shade trees and lush landscaping invite casual and creative work sessions.