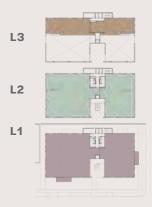

#### 37,901 SF

Newly constructed 3-story office building designed to bring the outdoors in with natural landscaping and access to light.

- Two private tenant patios with room for a third
- Unique pitched roof and custom concrete exterior paneling system
- Thoughtfully designed exterior landscaping and lighting
- Abundant natural light with expansive windows and skylights
- High volume spaces ranging from 13'-6" to 31'-0"
- Exposed steel structure and wood ceilings

#### Level 1

| Workspace | 15,351 | SF |
|-----------|--------|----|
| Patio     | 633    | SF |

**NORTH CAMPUS KEY** 

#### Level 2

Workspace

15,619 SF

**NORTH CAMPUS KEY** 

#### Level 3

Workspace

6,297 SF

**NORTH CAMPUS KEY** 