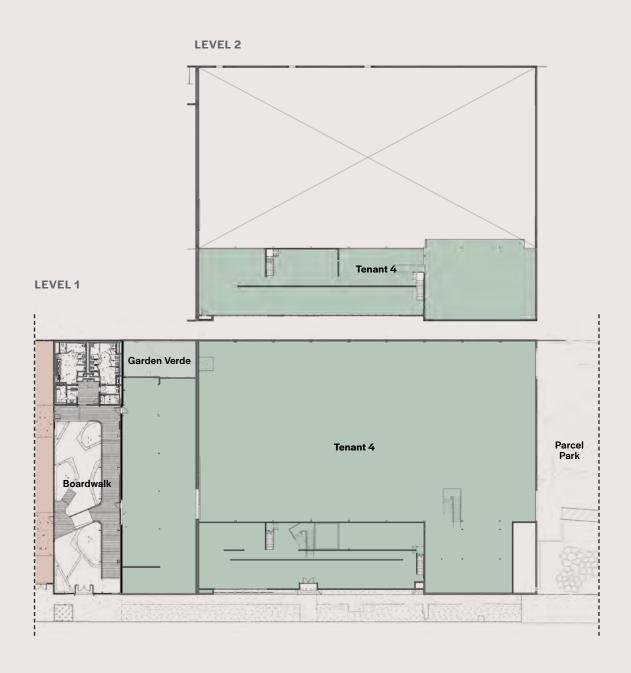

#### Tenant 4

| Level 1      | 32,694 | 4 SF |
|--------------|--------|------|
| Garden Verde | 729    | SF   |
| Level 2      | 7,490  | SF   |

Clear Height 17 - 24'

**SOUTH CAMPUS KEY** 

#### Tenant 4

| Level 1      | 32,694 SF    |
|--------------|--------------|
| Garden Verde | 729 SF       |
| Level 2      | 7,490 SF     |
| Clear Height | <br>17 - 24' |