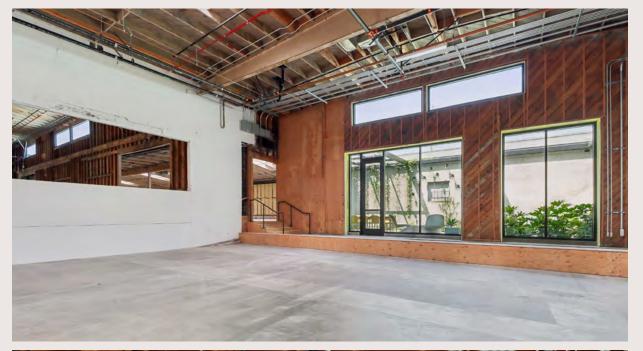

#### **Architectural Upgrades:**

- Each tenant space opens to outdoor spaces, operable doors and windows
- New roofs, skylights and expanded industrial style glass and metal window systems
- Modern and textured concrete wall treatment with sandblasted wood ceilings
- Refinished concrete floors throughout
- Flexible, efficient and high-volume floor plans
- Original industrial doors, hardware, and artifacts

#### **Indoor & Outdoor Workspaces**

Each tenant space boasts a private patio with operable doors that open to create an indoor, outdoor environment. Crawling vines, shade trees and lush landscaping invite casual and creative work sessions.