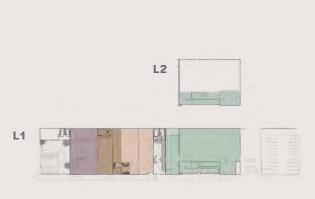

#### Tenant 1

| Workspace    | 12,544 SF |
|--------------|-----------|
| Clear Height | 15 - 20'  |

**SOUTH CAMPUS KEY** 

#### Tenant 1

| Workspace    | 12,544 SF |  |
|--------------|-----------|--|
|              |           |  |
| Clear Height | 15 - 20'  |  |

#### Tenant 2

| Workspace      | 10,27 | 0 SF |  |
|----------------|-------|------|--|
| Garden Rosado* | 748   | SF   |  |

Clear Height 17 - 20'

**SOUTH CAMPUS KEY** 

#### Tenant 2

| Workspace      | 10,270 | )SF |
|----------------|--------|-----|
| Garden Rosado* | 748    | SF  |

Clear Height 17 - 20'

<sup>\*</sup>Shared space w/ Tenant 3

#### Tenant 3

| Workspace      | 13,95 | 1 SF |  |
|----------------|-------|------|--|
| Garden Rosado* | 748   | SF   |  |

Clear Height 12 - 20'

#### Tenant 3

| Workspace      | 13,95 | 1 SF |  |
|----------------|-------|------|--|
| Garden Rosado* | 748   | SF   |  |

Clear Height 12 - 20'

<sup>\*</sup>Shared space w/ Tenant 2

## L2

**SOUTH CAMPUS KEY** 