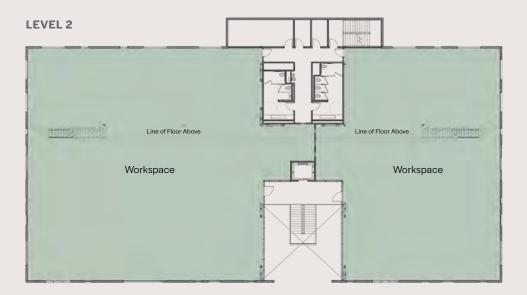

s that offer tenant spaces filled with natural light, lush greenery, and outdoor amenities.



## Ten buildings built



#### 37,901 SF

Newly constructed 3-story office building designed to bring the outdoors in with natural landscaping and access to light.

- Two private tenant patios with room for a third
- Unique pitched roof and custom concrete exterior paneling system
- Thoughtfully designed exterior landscaping and lighting
- Abundant natural light with expansive windows and skylights
- High volume spaces ranging from 13'-6" to 31'-0"
- Exposed steel structure and wood ceilings







#### Level 1

| Workspace | 15,351 | SF |
|-----------|--------|----|
| Patio     | 633    | SF |



**NORTH CAMPUS KEY** 

#### LEVEL 1



#### Level 2

Workspace

15,619 SF



**NORTH CAMPUS KEY** 



#### Level 2

Workspace

15,619 SF



**NORTH CAMPUS KEY** 





#### Level 3

Workspace

6,297 SF



**NORTH CAMPUS KEY** 



#### Level 3

Workspace

6,297 SF





**NORTH CAMPUS KEY** 



79,172 SF

The revitalized South Campus office buildings boast an outdoor park and amenity area. The newly designed expansive canopy offers café and retail opportunities.

#### **Architectural Upgrades:**

- Each tenant space opens to outdoor spaces, operable doors and windows
- New roofs, skylights and expanded industrial style glass and metal window systems
- Modern and textured concrete wall treatment with sandblasted wood ceilings
- Refinished concrete floors throughout
- Flexible, efficient and high-volume floor plans
- Original industrial doors, hardware, and artifacts







#### Tenant 1

| W