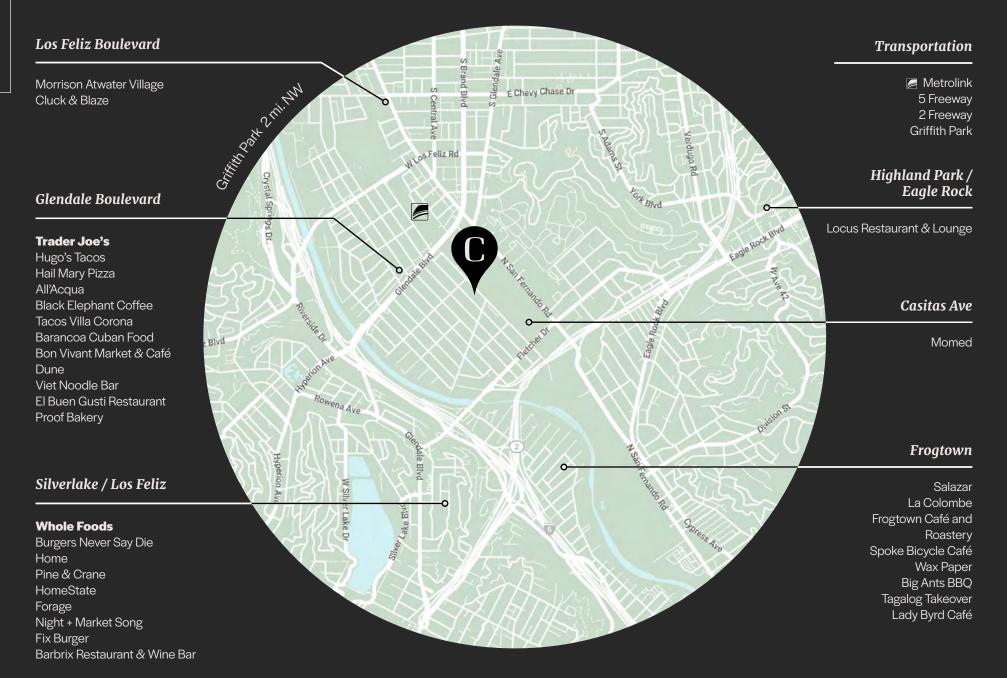

# Atwater Village: a neighborhood filled with good people, food and amenities.

Atwater Village and Northeast Lost Angeles "NELA" area is extremely walkable and bike-friendly. For transit-goers, Casitas is conveniently located near the I-5 and 110 Freeways as well as several public transportation options.

#### Refreshments

From watering holes and dive bars to spacious gastropubs, Atwater Village and NELA offers many options for beer, craft cocktails, and fancy libations. Happy hour's only steps away.

#### **Foodie Haven**

Atwater Village and NELA are home to many popular restaurants and happening breweries. Your dining and entertainment options are just around the corner.

For Leasing Inquiries: