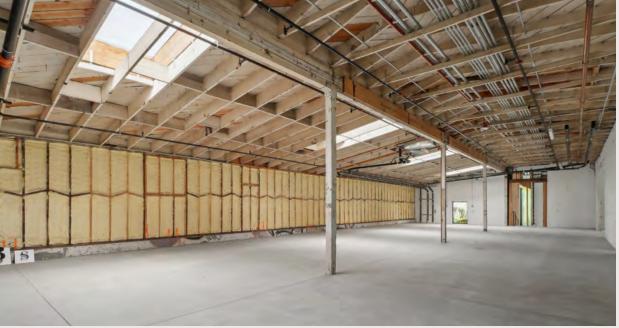

#### 37,901 SF

Newly constructed 3-story office building designed to bring the outdoors in with natural landscaping and access to light.

- Two private tenant patios with room for a third
- Unique pitched roof and custom concrete exterior paneling system
- Thoughtfully designed exterior landscaping and lighting
- Abundant natural light with expansive windows and skylights
- High volume spaces ranging from 13'-6" to 31'-0"
- Exposed steel structure and wood ceilings

#### **Architectural Upgrades:**

- Each tenant space opens to outdoor spaces, operable doors and windows
- New roofs, skylights and expanded industrial style glass and metal window systems
- Modern and textured concrete wall treatment with sandblasted wood ceilings
- Refinished concrete floors throughout
- Flexible, efficient and high-volume floor plans
- Original industrial doors, hardware, and artifacts