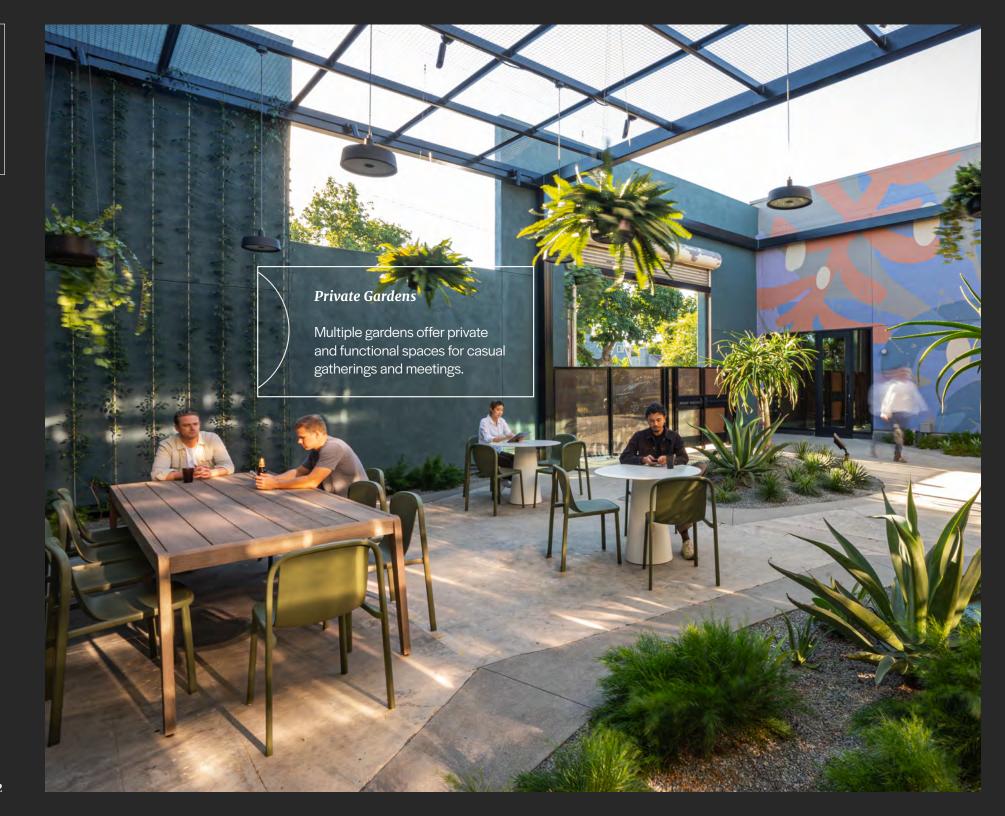

#### **Indoor & Outdoor Workspaces**

Each tenant space boasts a private patio with operable doors that open to create an indoor, outdoor environment. Crawling vines, shade trees and lush landscaping invite casual and creative work sessions.