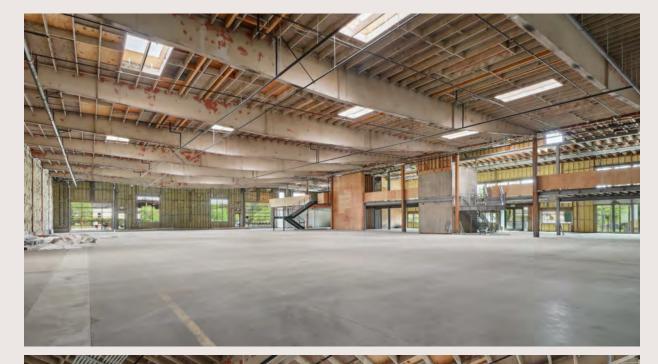

#### **Architectural Upgrades:**

- Each tenant space opens to outdoor spaces, operable doors and windows
- New roofs, skylights and expanded industrial style glass and metal window systems
- Modern and textured concrete wall treatment with sandblasted wood ceilings
- Refinished concrete floors throughout
- Flexible, efficient and high-volume floor plans
- Original industrial doors, hardware, and artifacts