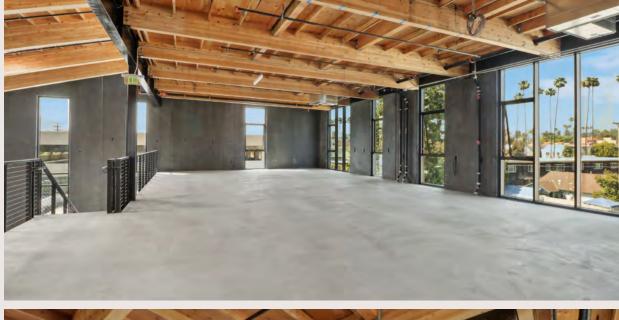

#### 37,901 SF

Newly constructed 3-story office building designed to bring the outdoors in with natural landscaping and access to light.

- Two private tenant patios with room for a third
- Unique pitched roof and custom concrete exterior paneling system
- Thoughtfully designed exterior landscaping and lighting
- Abundant natural light with expansive windows and skylights
- High volume spaces ranging from 13'-6" to 31'-0"
- Exposed steel structure and wood ceilings