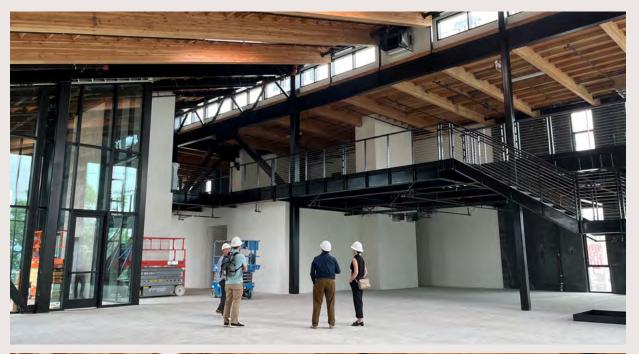

#### 37,901 SF

Newly constructed 3-story office building designed to bring the outdoors in with natural landscaping and access to light.

- Two private tenant patios with room for a third
- Unique pitched roof and custom concrete exterior paneling system
- Thoughtfully designed exterior landscaping and lighting
- Abundant natural light with expansive windows and skylights
- High volume spaces ranging from 13'-6" to 31'-0"
- Exposed steel structure and wood ceilings