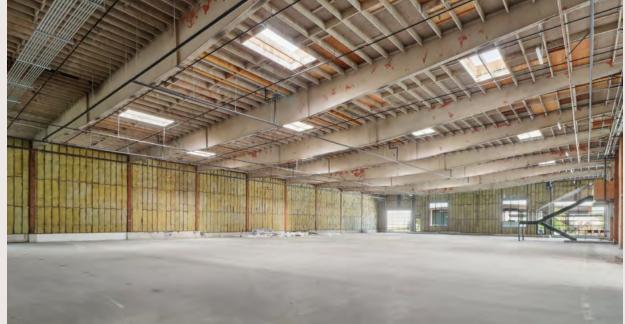

#### **Architectural Upgrades:**

- Each tenant space opens to outdoor spaces, operable doors and windows
- New roofs, skylights and expanded industrial style glass and metal window systems
- Modern and textured concrete wall treatment with sandblasted wood ceilings
- Refinished concrete floors throughout
- Flexible, efficient and high-volume floor plans
- Original industrial doors, hardware, and artifacts