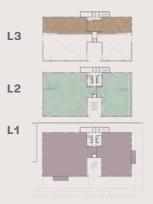

#### Level 1

| Workspace | 15,351 | SF |
|-----------|--------|----|
| Patio     | 633    | SF |

**NORTH CAMPUS KEY** 

#### Level 2

Workspace

15,619 SF

**NORTH CAMPUS KEY** 

#### Level 3

Workspace

6,297 SF

**NORTH CAMPUS KEY** 

#### Level 3

Workspace

6,297 SF

**NORTH CAMPUS KEY** 

79,172 SF

The revitalized South Campus office buildings boast an outdoor park and amenity area. The newly designed expansive canopy offers café and retail opportunities.