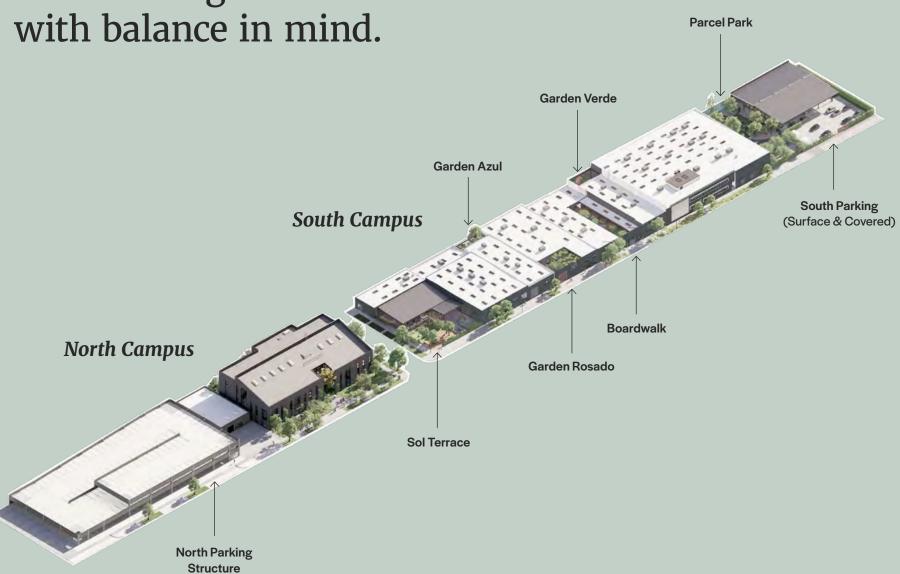

## Ten buildings built

#### Level 3

Workspace

6,297 SF

**NORTH CAMPUS KEY** 

79,172 SF

The revitalized South Campus office buildings boast an outdoor park and amenity area. The newly designed expansive canopy offers café and retail opportunities.