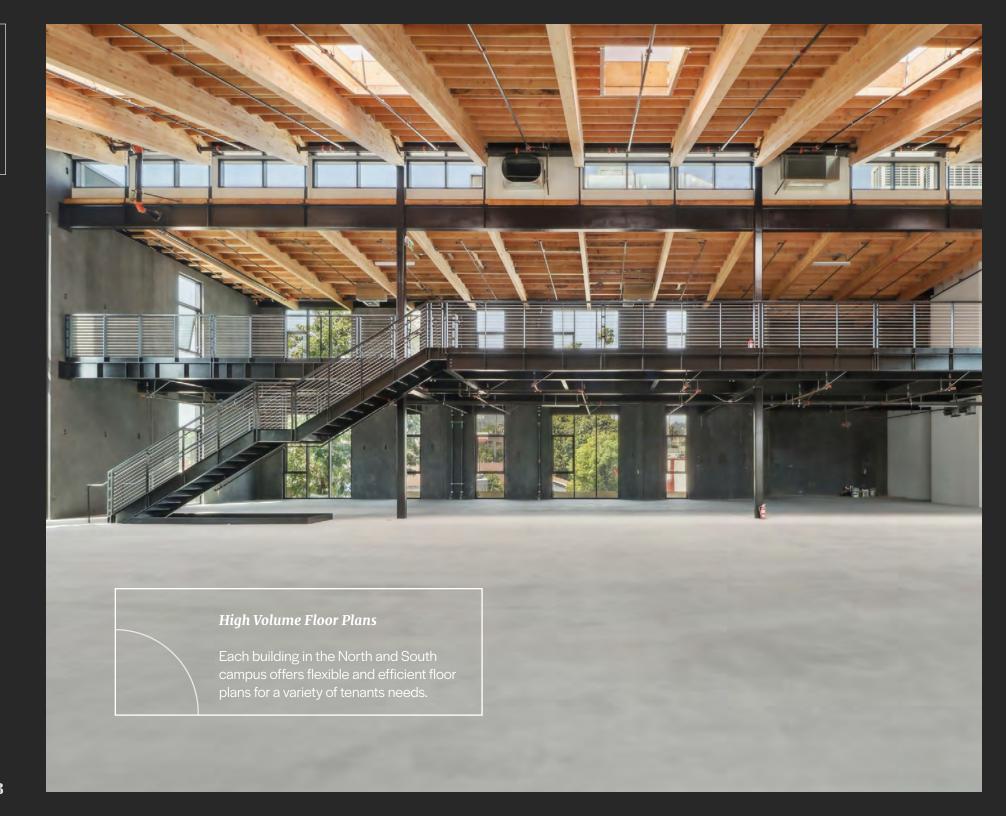

#### 37,901 SF

Newly constructed 3-story office building designed to bring the outdoors in with natural landscaping and access to light.

- Two private tenant patios with room for a third
- Unique pitched roof and custom concrete exterior paneling system
- Thoughtfully designed exterior landscaping and lighting
- Abundant natural light with expansive windows and skylights
- High volume spaces ranging from 13'-6" to 31'-0"
- Exposed steel structure and wood ceilings

#### **Architectural Upgrades:**

- Each tenant space opens to outdoor spaces, operable doors and windows
- New roofs, skylights and expanded industrial style glass and metal window systems
- Modern and textured concrete wall treatment with sandblasted wood ceilings
- Refinished concrete floors throughout
- Flexible, efficient and high-volume floor plans
- Original industrial doors, hardware, and artifacts