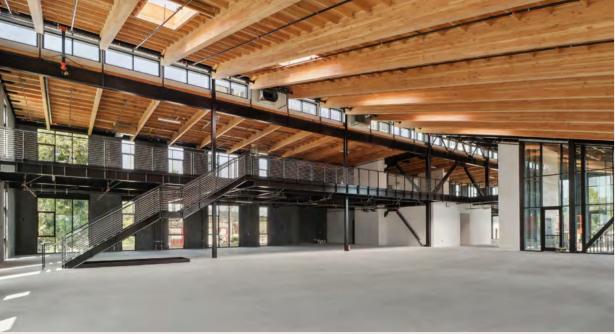

#### 37,901 SF

Newly constructed 3-story office building designed to bring the outdoors in with natural landscaping and access to light.

- Two private tenant patios with room for a third
- Unique pitched roof and custom concrete exterior paneling system
- Thoughtfully designed exterior landscaping and lighting
- Abundant natural light with expansive windows and skylights
- High volume spaces ranging from 13'-6" to 31'-0"
- Exposed steel structure and wood ceilings