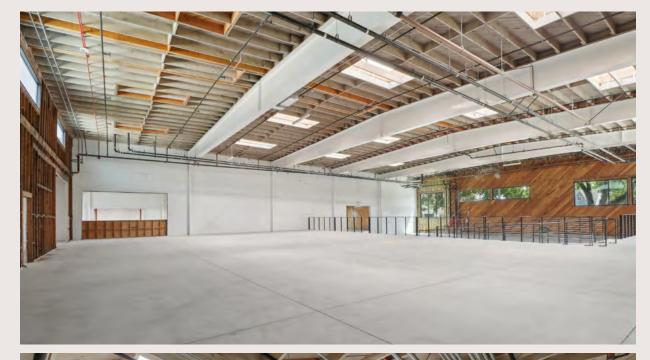

#### 37,901 SF

Newly constructed 3-story office building designed to bring the outdoors in with natural landscaping and access to light.

- Two private tenant patios with room for a third
- Unique pitched roof and custom concrete exterior paneling system
- Thoughtfully designed exterior landscaping and lighting
- Abundant natural light with expansive windows and skylights
- High volume spaces ranging from 13'-6" to 31'-0"
- Exposed steel structure and wood ceilings

#### **Architectural Upgrades:**

- Each tenant space opens to outdoor spaces, operable doors and windows
- New roofs, skylights and expanded industrial style glass and metal window systems
- Modern and textured concrete wall treatment with sandblasted wood ceilings
- Refinished concrete floors throughout
- Flexible, efficient and high-volume floor plans
- Original industrial doors, hardware, and artifacts