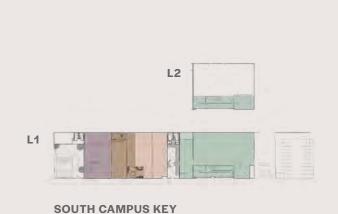

#### Tenant 1

| Workspace    | 12,544 SF |
|--------------|-----------|
| Clear Height | 15 - 20'  |

**SOUTH CAMPUS KEY** 

#### Tenant 2

| Workspace      | 10,27 | 0 SF |  |
|----------------|-------|------|--|
| Garden Rosado* | 748   | SF   |  |

Clear Height 17 - 20'

**SOUTH CAMPUS KEY** 

#### Tenant 3

| Workspace      | 13,95 | 1 SF |  |
|----------------|-------|------|--|
| Garden Rosado* | 748   | SF   |  |

Clear Height 12 - 20'

#### Tenant 4

| Level 1      | 32,694 | 4 SF |
|--------------|--------|------|
| Garden Verde | 729    | SF   |
| Level 2      | 7,490  | SF   |

Clear Height 17 - 24'

**SOUTH CAMPUS KEY** 