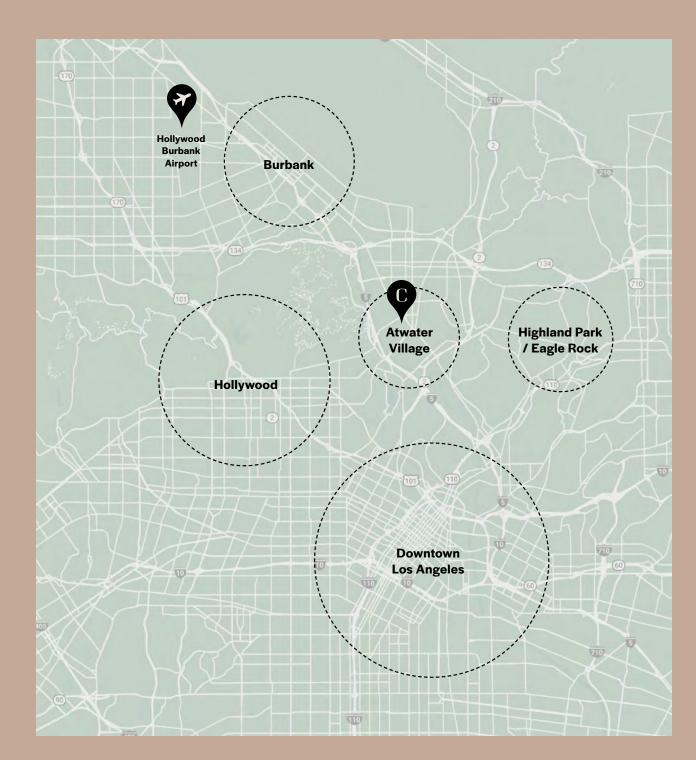

## A Premier Location

Casitas sits in the heart of Atwater Village and the highly desirable NELA area, just minutes from Los Feliz, Hollywood, and Burbank with nearby access to the 5, 2, 110 and 101 freeways.

| 15 Minutes to Hollywood      | Minutes to Los Feliz/Silver Lake |
|------------------------------|----------------------------------|
| 10<br>Minutes to<br>DTLA     | 10<br>Minutes to<br>Burbank      |
| 10  Minutes to Highland Park | Minutes to Frogtown              |