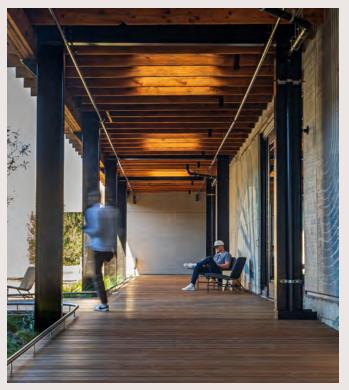

#### **Private Entrances**

Inspired by the existing architecture, private entrances open to high volume work environments flooded with natural light.

#### **Indoor & Outdoor Workspaces**

Each tenant space boasts a private patio with operable doors that open to create an indoor, outdoor environment. Crawling vines, shade trees and lush landscaping invite casual and creative work sessions.