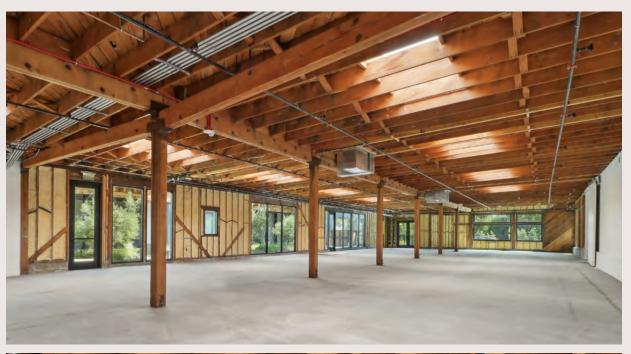

#### **Architectural Upgrades:**

- Each tenant space opens to outdoor spaces, operable doors and windows
- New roofs, skylights and expanded industrial style glass and metal window systems
- Modern and textured concrete wall treatment with sandblasted wood ceilings
- Refinished concrete floors throughout
- Flexible, efficient and high-volume floor plans
- Original industrial doors, hardware, and artifacts

#### **Indoor & Outdoor Workspaces**

Each tenant space boasts a private patio with operable doors that open to create an indoor, outdoor environment. Crawling vines, shade trees and lush landscaping invite casual and creative work sessions.