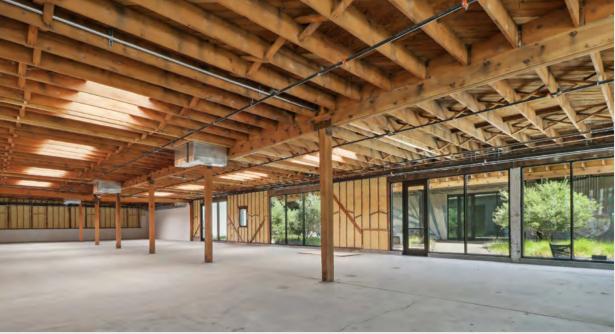

#### **Architectural Upgrades:**

- Each tenant space opens to outdoor spaces, operable doors and windows
- New roofs, skylights and expanded industrial style glass and metal window systems
- Modern and textured concrete wall treatment with sandblasted wood ceilings
- Refinished concrete floors throughout
- Flexible, efficient and high-volume floor plans
- Original industrial doors, hardware, and artifacts

#### **Indoor & Outdoor Workspaces**

Each tenant space boasts a private patio with operable doors that open to create an indoor, outdoor environment. Crawling vines, shade trees and lush landscaping invite casual and creative work sessions.