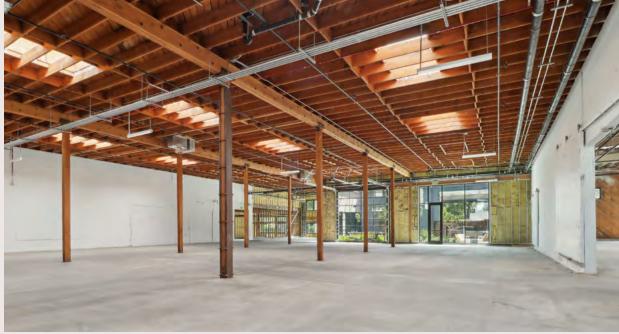

#### 37,901 SF

Newly constructed 3-story office building designed to bring the outdoors in with natural landscaping and access to light.

- Two private tenant patios with room for a third
- Unique pitched roof and custom concrete exterior paneling system
- Thoughtfully designed exterior landscaping and lighting
- Abundant natural light with expansive windows and skylights
- High volume spaces ranging from 13'-6" to 31'-0"
- Exposed steel structure and wood ceilings

#### **Architectural Upgrades:**

- Each tenant space opens to outdoor spaces, operable doors and windows
- New roofs, skylights and expanded industrial style glass and metal window systems
- Modern and textured concrete wall treatment with sandblasted wood ceilings
- Refinished concrete floors throughout
- Flexible, efficient and high-volume floor plans
- Original industrial doors, hardware, and artifacts