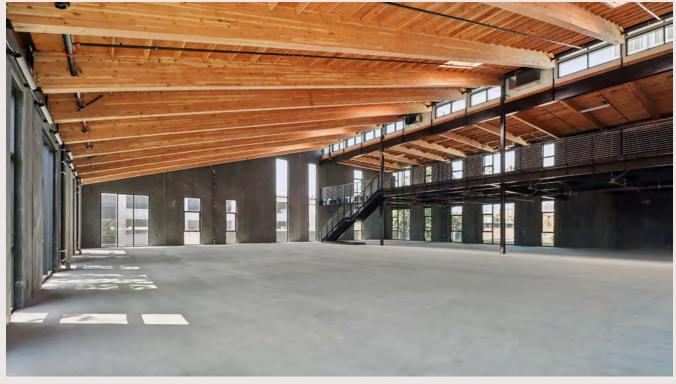

#### 37,901 SF

Newly constructed 3-story office building designed to bring the outdoors in with natural landscaping and access to light.

- Two private tenant patios with room for a third
- Unique pitched roof and custom concrete exterior paneling system
- Thoughtfully designed exterior landscaping and lighting
- Abundant natural light with expansive windows and skylights
- High volume spaces ranging from 13'-6" to 31'-0"
- Exposed steel structure and wood ceilings

#### **Architectural Upgrades:**

- Each tenant space opens to outdoor spaces, operable doors and windows
- New roofs, skylights and expanded industrial style glass and metal window systems
- Modern and textured concrete wall treatment with sandblasted wood ceilings
- Refinished concrete floors throughout
- Flexible, efficient and high-volume floor plans
- Original industrial doors, hardware, and artifacts