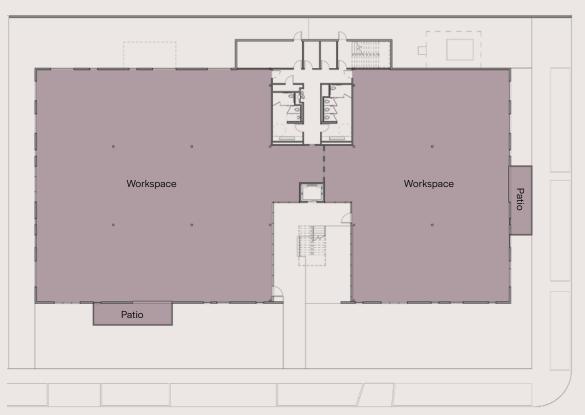

#### Level 1

| Workspace | 15,351 | SF |
|-----------|--------|----|
| Patio     | 633    | SF |

**NORTH CAMPUS KEY** 