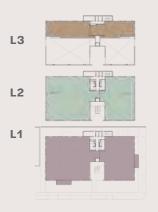

#### 37,901 SF

Newly constructed 3-story office building designed to bring the outdoors in with natural landscaping and access to light.

- Two private tenant patios with room for a third
- Unique pitched roof and custom concrete exterior paneling system
- Thoughtfully designed exterior landscaping and lighting
- Abundant natural light with expansive windows and skylights
- High volume spaces ranging from 13'-6" to 31'-0"
- Exposed steel structure and wood ceilings

#### Level 1

| Workspace | 15,351 | SF |
|-----------|--------|----|
| Patio     | 633    | SF |

**NORTH CAMPUS KEY** 

#### Level 2

Workspace

15,619 SF

**NORTH CAMPUS KEY** 

#### Level 3

Workspace

6,297 SF

**NORTH CAMPUS KEY** 