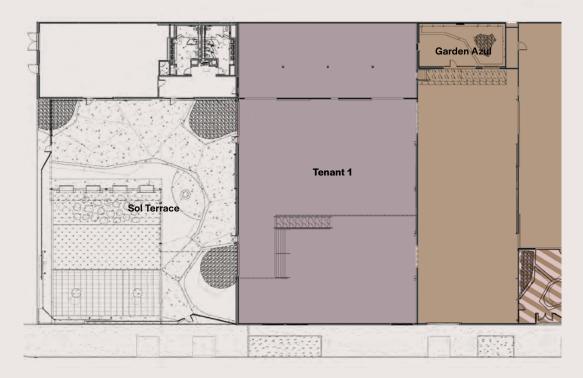

#### Tenant 1

| Workspace    | 12,544 SF |
|--------------|-----------|
| Clear Height | 15 - 20'  |

**SOUTH CAMPUS KEY** 

#### Tenant 1

| Workspace    | 12,544 SF |  |
|--------------|-----------|--|
|              |           |  |
| Clear Height | 15 - 20'  |  |

#### **An Organic Community**

Nestled on a tree-lined street of Atwater Village, Casitas offers a peaceful environment with on-site and walkable food and beverage amenities.

#### **Indoor & Outdoor Workspaces**

Each tenant space boasts a private patio with operable doors that open to create an indoor, outdoor environment. Crawling vines, shade trees and lush landscaping invite casual and creative work sessions.