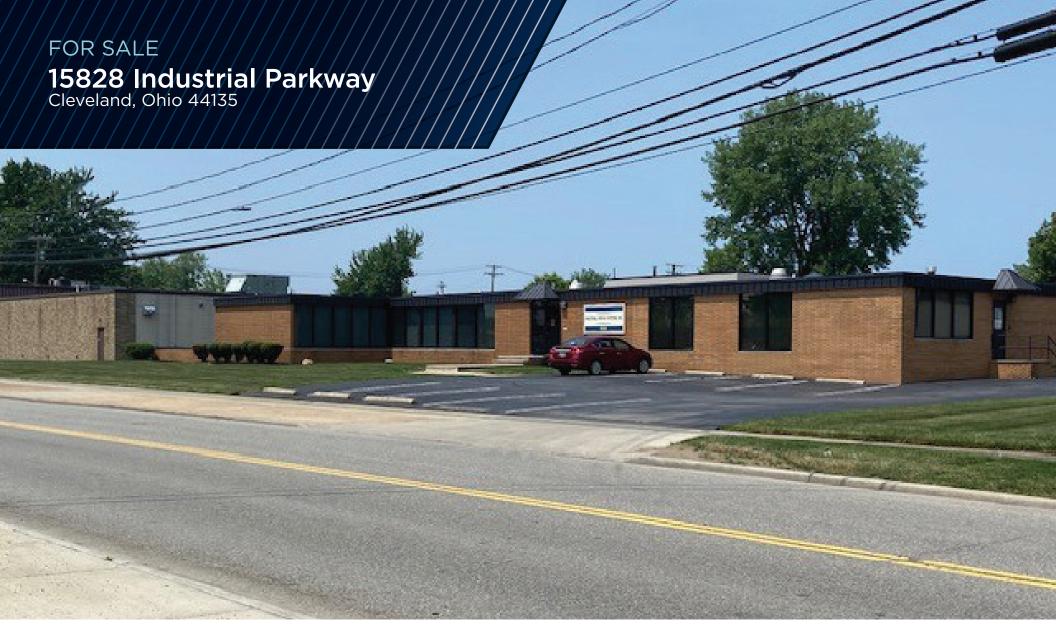

15,908 SF Light Industrial Facility For Sale

15,908 SF

TOTAL BUILDING SF

5,136 SF

TOTAL OFFICE SF

10,772 SF

TOTAL WAREHOUSE SF

1.2994 AC

TOTAL SITE SIZE

\$995,000

SALE PRICE

## **COMMENTS**

- Fenced in outdoor storage space/yard
- 5,136 SF of additional basement office/storage space (not included in total SF)
- Located in Cleveland SW location close to airport
- Easy highway access to I-480 & I-71 in SW Cleveland
- 5,136 SF of very nice offices
- In-ground hydraulic lift to act as dock