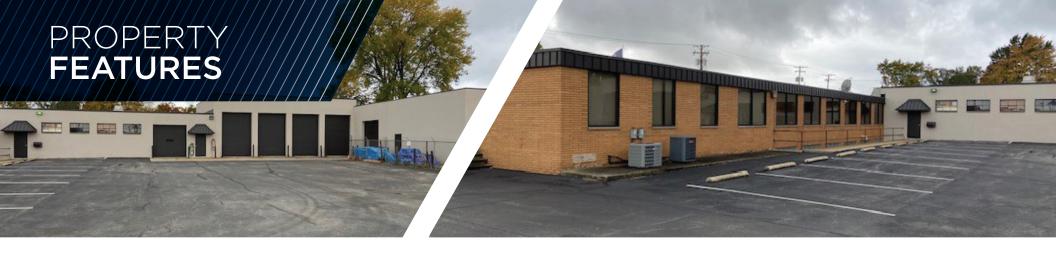

## **COMMENTS**

- Fenced in outdoor storage space/yard
- 5,136 SF of additional basement office/storage space (not included in total SF)
- Located in Cleveland SW location close to airport
- Easy highway access to I-480 & I-71 in SW Cleveland
- 5,136 SF of very nice offices
- In-ground hydraulic lift to act as dock

## **PROPERTY HIGHLIGHTS**

| 960                                                 |
|-----------------------------------------------------|
| rick/Block                                          |
| lat                                                 |
| ffice                                               |
| luorescent                                          |
| '-19'                                               |
| ne (1) 10'x10', Four (4) 10'x14',<br>wo (2) 10'x12' |
| 00A/480V/3P                                         |
| 0                                                   |
| mple                                                |
|                                                     |