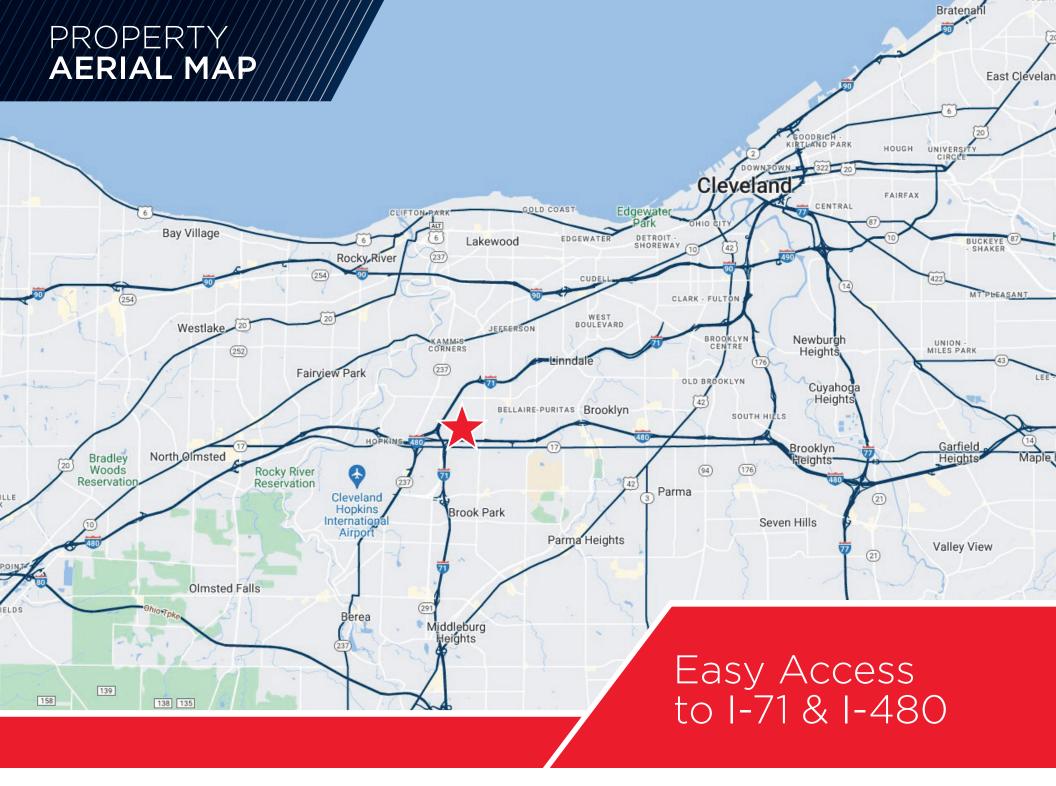

## **COMMENTS**

- Fenced in outdoor storage space/yard
- 5,136 SF of additional basement office/storage space (not included in total SF)
- Located in Cleveland SW location close to airport
- Easy highway access to I-480 & I-71 in SW Cleveland
- 5,136 SF of very nice offices
- In-ground hydraulic lift to act as dock