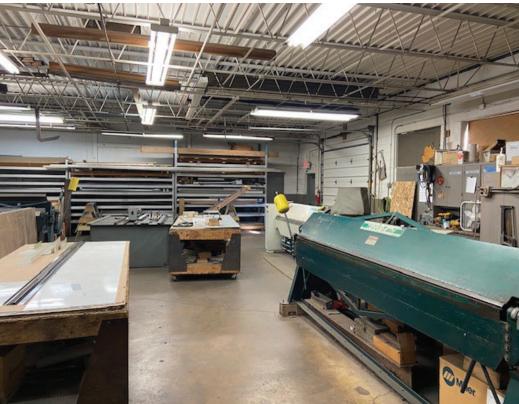

## **COMMENTS**

- Fenced in outdoor storage space/yard
- 5,136 SF of additional basement office/storage space (not included in total SF)
- Located in Cleveland SW location close to airport
- Easy highway access to I-480 & I-71 in SW Cleveland
- 5,136 SF of very nice offices
- In-ground hydraulic lift to act as dock

## **PROPERTY HIGHLIGHTS**

| 960                                                 |
|-----------------------------------------------------|
| rick/Block                                          |
| lat                                                 |
| ffice                                               |
| luorescent                                          |
| '-19'                                               |
| ne (1) 10'x10', Four (4) 10'x14',<br>wo (2) 10'x12' |
| 00A/480V/3P                                         |
| 0                                                   |
| mple                                                |
|                                                     |