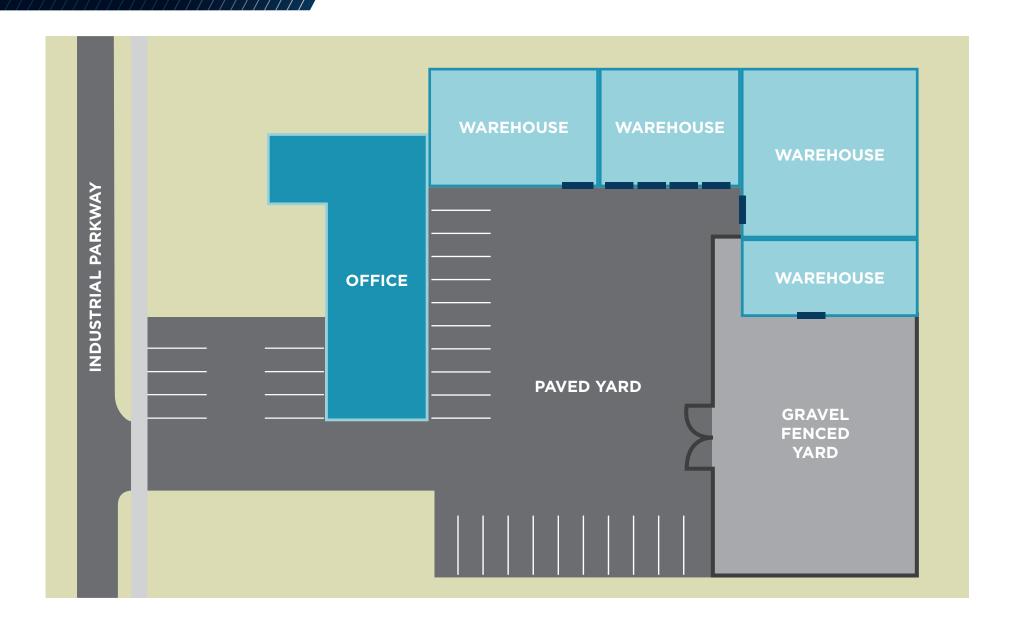

15,908 SF Light Industrial Facility For Sale

15,908 SF

TOTAL BUILDING SF

5,136 SF

TOTAL OFFICE SF

10,772 SF

TOTAL WAREHOUSE SF

1.2994 AC

TOTAL SITE SIZE

\$995,000

SALE PRICE

## **COMMENTS**

- Fenced in outdoor storage space/yard
- 5,136 SF of additional basement office/storage space (not included in total SF)
- Located in Cleveland SW location close to airport
- Easy highway access to I-480 & I-71 in SW Cleveland
- 5,136 SF of very nice offices
- In-ground hydraulic lift to act as dock