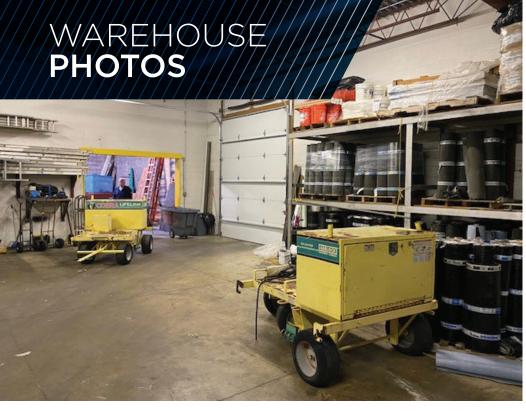

15,908 SF Light Industrial Facility For Sale

15,908 SF

TOTAL BUILDING SF

5,136 SF

TOTAL OFFICE SF

10,772 SF

TOTAL WAREHOUSE SF

1.2994 AC

## **COMMENTS**

- Fenced in outdoor storage space/yard
- 5,136 SF of additional basement office/storage space (not included in total SF)
- Located in Cleveland SW location close to airport
- Easy highway access to I-480 & I-71 in SW Cleveland
- 5,136 SF of very nice offices
- In-ground hydraulic lift to act as dock