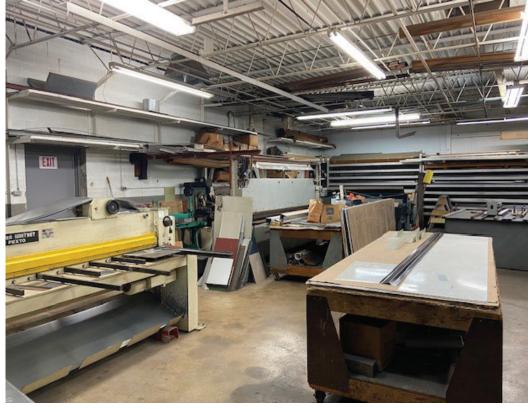

15,908 SF Light Industrial Facility For Sale

15,908 SF

TOTAL BUILDING SF

5,136 SF

TOTAL OFFICE SF

10,772 SF

TOTAL WAREHOUSE SF

1.2994 AC

## **COMMENTS**

- Fenced in outdoor storage space/yard
- 5,136 SF of additional basement office/storage space (not included in total SF)
- Located in Cleveland SW location close to airport
- Easy highway access to I-480 & I-71 in SW Cleveland
- 5,136 SF of very nice offices
- In-ground hydraulic lift to act as dock