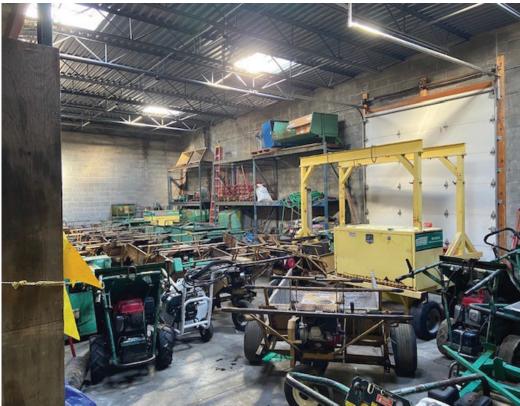

## **COMMENTS**

- Fenced in outdoor storage space/yard
- 5,136 SF of additional basement office/storage space (not included in total SF)
- Located in Cleveland SW location close to airport
- Easy highway access to I-480 & I-71 in SW Cleveland
- 5,136 SF of very nice offices
- In-ground hydraulic lift to act as dock

## **PROPERTY HIGHLIGHTS**

| 960                                                 |
|-----------------------------------------------------|
| rick/Block                                          |
| lat                                                 |
| ffice                                               |
| luorescent                                          |
| '-19'                                               |
| ne (1) 10'x10', Four (4) 10'x14',<br>wo (2) 10'x12' |
| 00A/480V/3P                                         |
| 0                                                   |
| mple                                                |
|                                                     |