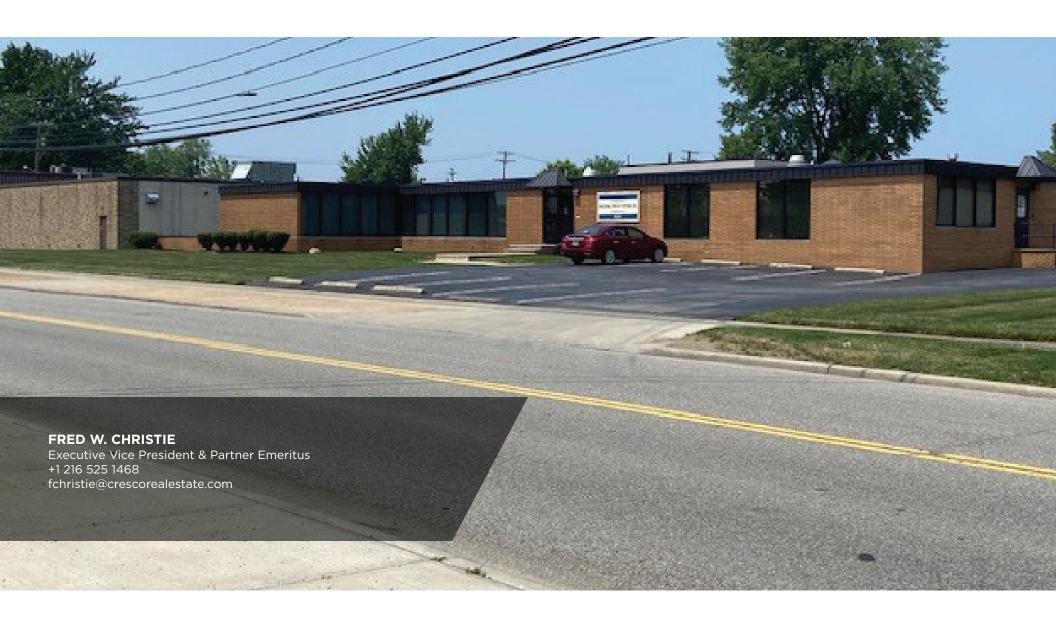

15,908 SF Light Industrial Facility For Sale

15,908 SF

TOTAL BUILDING SF

5,136 SF

TOTAL OFFICE SF

10,772 SF

TOTAL WAREHOUSE SF

1.2994 AC

TOTAL SITE SIZE

\$995,000

SALE PRICE

## **COMMENTS**

- Fenced in outdoor storage space/yard
- 5,136 SF of additional basement office/storage space (not included in total SF)
- Located in Cleveland SW location close to airport
- Easy highway access to I-480 & I-71 in SW Cleveland
- 5,136 SF of very nice offices
- In-ground hydraulic lift to act as dock

## **PROPERTY HIGHLIGHTS**

| 960                                                 |
|-----------------------------------------------------|
| rick/Block                                          |
| lat                                                 |
| ffice                                               |
| luorescent                                          |
| '-19'                                               |
| ne (1) 10'x10', Four (4) 10'x14',<br>wo (2) 10'x12' |
| 00A/480V/3P                                         |
| 0                                                   |
| mple                                                |
|                                                     |