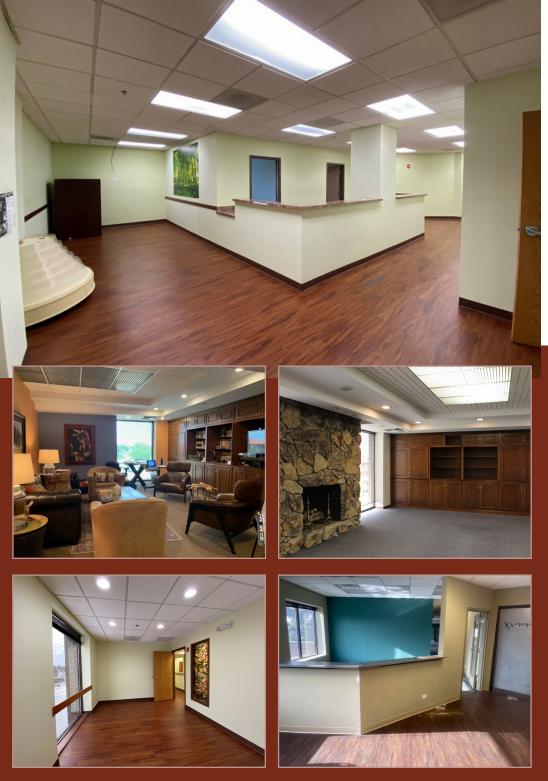

## THE PINNACLE AT PARK RIDGE

Newly renovated in Fall 2013, the Pinnacle features waterfront views, ample parking for both tenants and clients, and modern amenities such as a conference center and lounge area with free wireless internet. Great location for attorneys, therapists, or general business offices! Located less than 2 miles west of the Lutheran General Hospital and adjacent to the medical centers of Park Ridge and Des Plaines, The Pinnacle at Park Ridge also presents an ideal opportunity for healthcare professionals looking to connect with their patients.

## BUILDING AMENITIES

- Waterfront Offices
- 150' Highway Frontage (I-294)
- Tenant Conference Center
- Redesigned Break Area
- Lounge
- Onsite Maintenance
- Build to Suit Options
- Balconies & Patios
- Security Cameras