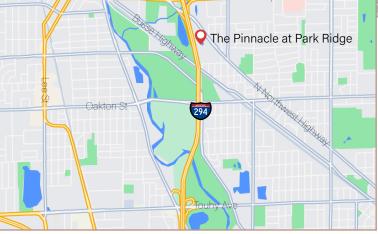

1440 Renaissance Dr, Park Ridge, IL 60068

## THE PINNACLE AT PARK RIDGE

Newly renovated in Fall 2013, the Pinnacle features waterfront views, ample parking for both tenants and clients, and modern amenities such as a conference center and lounge area with free wireless internet. Great location for attorneys, therapists, or general business offices! Located less than 2 miles west of the Lutheran General Hospital and adjacent to the medical centers of Park Ridge and Des Plaines, The Pinnacle at Park Ridge also presents an ideal opportunity for healthcare professionals looking to connect with their patients.