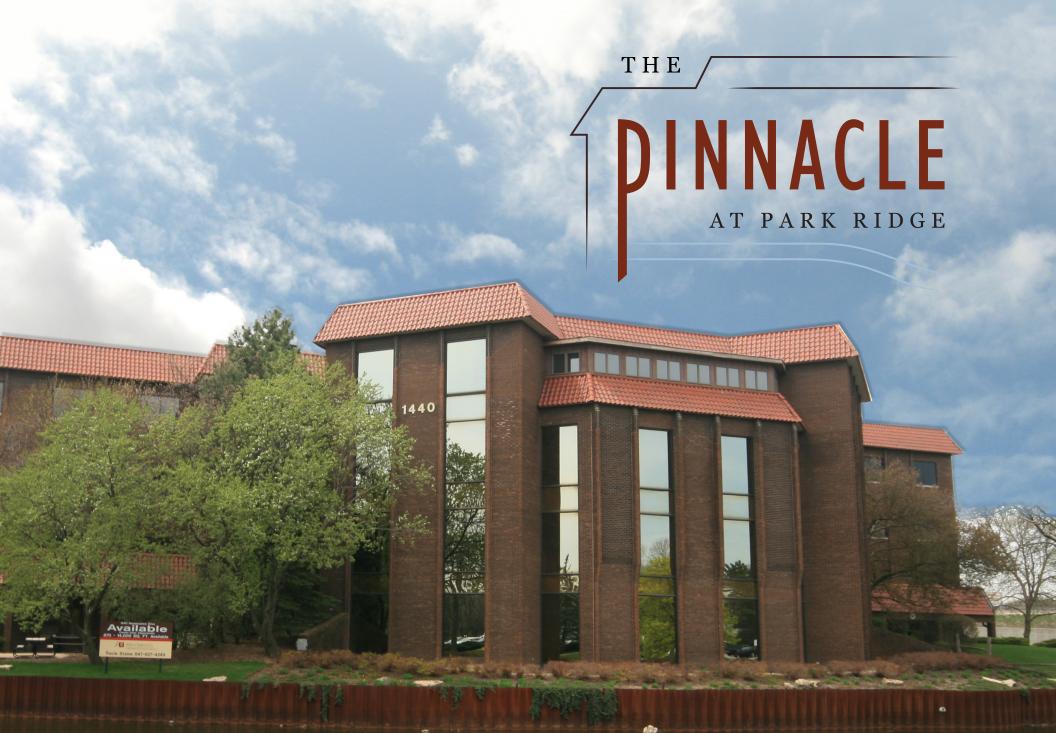

1440 Renaissance Dr, Park Ridge, IL 60068

## THE PINNACLE AT PARK RIDGE

Newly renovated in Fall 2013, the Pinnacle features waterfront views, ample parking for both tenants and clients, and modern amenities such as a conference center and lounge area with free wireless internet. Great location for attorneys, therapists, or general business offices! Located less than 2 miles west of the Lutheran General Hospital and adjacent to the medical centers of Park Ridge and Des Plaines, The Pinnacle at Park Ridge also presents an ideal opportunity for healthcare professionals looking to connect with their patients.

## BUILDING AMENITIES

- Waterfront Offices
- 150' Highway Frontage (I-294)
- Tenant Conference Center
- Redesigned Break Area
- Lounge
- Onsite Maintenance
- Build to Suit Options
- Balconies & Patios
- Security Cameras