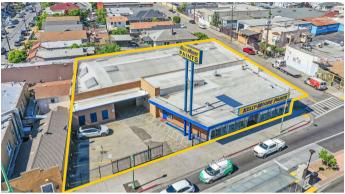

### **Property Description**

Introducing 4917 International Blvd, a prime retail property strategically located on a main route to Oakland's Central Business District. This freestanding building offers 12,770 square feet of versatile space, featuring a retail storefront, a large warehouse area, a roll-up dock door, and a convenient loading dock. The layout also includes four private offices, enhancing functionality for business operations. With excellent signage potential, this property is designed to support retail success. Situated just off a major street, the property provides high visibility and significant exposure to both foot and vehicular traffic. Ideal for Exchange Buyers, it comes with inspections and reports readily available for review. Its prime location is further elevated by excellent transit connections, including proximity to Fruitvale Station and easy access to Oakland International Airport, ensuring convenient accessibility for customers and employees alike. This is a unique opportunity for investors or businesses looking for a well-positioned retail space in Oakland's thriving commercial landscape.

## **Location Information**