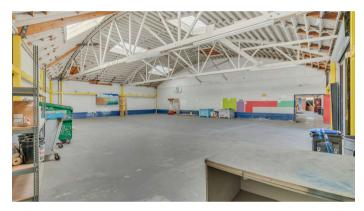

### **Property Description**

Introducing 4917 International Blvd, a prime retail property strategically located on a main route to Oakland's Central Business District. This freestanding building offers 12,770 square feet of versatile space, featuring a retail storefront, a large warehouse area, a roll-up dock door, and a convenient loading dock. The layout also includes four private offices, enhancing functionality for business operations. With excellent signage potential, this property is designed to support retail success. Situated just off a major street, the property provides high visibility and significant exposure to both foot and vehicular traffic. Ideal for Exchange Buyers, it comes with inspections and reports readily available for review. Its prime location is further elevated by excellent transit connections, including proximity to Fruitvale Station and easy access to Oakland International Airport, ensuring convenient accessibility for customers and employees alike. This is a unique opportunity for investors or businesses looking for a well-positioned retail space in Oakland's thriving commercial landscape.

## **Additional Photos**