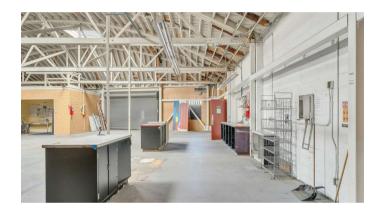

### **Property Description**

Introducing 4917 International Blvd, a prime retail property strategically located on a main route to Oakland's Central Business District. This freestanding building offers 12,770 square feet of versatile space, featuring a retail storefront, a large warehouse area, a roll-up dock door, and a convenient loading dock. The layout also includes four private offices, enhancing functionality for business operations. With excellent signage potential, this property is designed to support retail success. Situated just off a major street, the property provides high visibility and significant exposure to both foot and vehicular traffic. Ideal for Exchange Buyers, it comes with inspections and reports readily available for review. Its prime location is further elevated by excellent transit connections, including proximity to Fruitvale Station and easy access to Oakland International Airport, ensuring convenient accessibility for customers and employees alike. This is a unique opportunity for investors or businesses looking for a well-positioned retail space in Oakland's thriving commercial landscape.

## **Additional Photos**