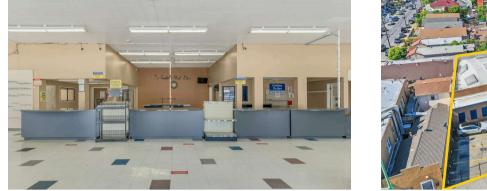

### **Property Description**

Introducing 4917 International Blvd, a prime retail property strategically located on a main route to Oakland's Central Business District. This freestanding building offers 12,770 square feet of versatile space, featuring a retail storefront, a large warehouse area, a roll-up dock door, and a convenient loading dock. The layout also includes four private offices, enhancing functionality for business operations. With excellent signage potential, this property is designed to support retail success. Situated just off a major street, the property provides high visibility and significant exposure to both foot and vehicular traffic. Ideal for Exchange Buyers, it comes with inspections and reports readily available for review. Its prime location is further elevated by excellent transit connections, including proximity to Fruitvale Station and easy access to Oakland International Airport, ensuring convenient accessibility for customers and employees alike. This is a unique opportunity for investors or businesses looking for a well-positioned retail space in Oakland's thriving commercial landscape.

## **Additional Photos**