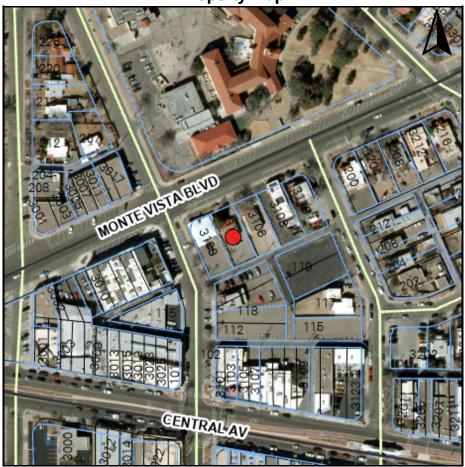

## **City of Albuquerque Property Report**

Platted Parcel Address: 3104 MONTE VISTA BLVD NE

Assessor Parcel Address: 3104 MONTE VISTA BLVD NE

**Report Date:** 12/18/2024

**Bernalillo County Assessor Ownership Data** 

12/18/24 03:31 PM 1/2

**Property Map** 

12/18/24 03:31 PM 2/2