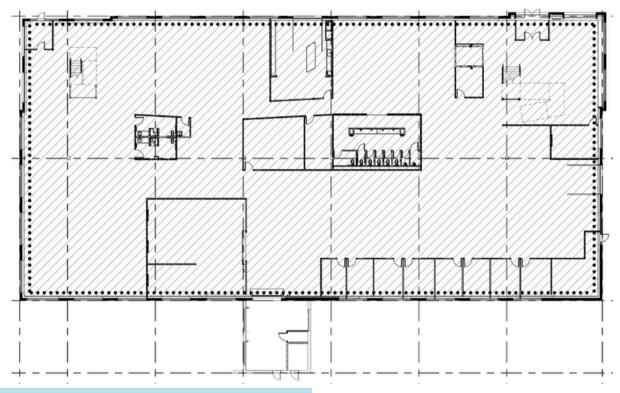

ngle tenant stand-alone building

51,050 RSF

20111 SW 112th Ave, Tualatin

#### FOR LEASING INFORMATION:

**Eric Turner DW Houston** Licensed in OR & WA Eric.Turner@jll.com +1 503 546 3670

**Licensed in OR** DW.Houston@jll.com +1 503 530 6805



## **Building & Space Highlights**

| Heavy Parking | 3.5/1,000 SF (175 stalls)        |
|---------------|----------------------------------|
| HVAC          | Fully Climate Controlled         |
| Loading       | 2 Dock   2 Grade                 |
| Clear Height  | 19'                              |
| Power         | 1,600 Amps                       |
| Slab          | 7 1/4"                           |
| Zoning        | MG                               |
| TI            | Significant TI package available |









### Representative Floorplan



1st floor - 25,506 RSF



2nd floor - 25,506 RSF



## **Nearby Amenities**

#### **Corporate Neighbors**

- 1. Powin
- 2. Perlo Construction
- 3. Machine Sciences Corporation
- 4. UPS
- 5. SawStop
- 6. Lile Relocation Services
- 7. Lam Research
- 8. JAE Oregon
- 9. Veris Industries
- 10. Nortek Air Solutions
- 11. Amazon
- 12. Mclane Company

#### Food & Drink

- 1. Sawatdee Thai Cuisine
- 2. McMenaminds Sherwood
- 3. The Old Spaghetti Factory
- 4. Stickmen Brewing Company
- 5. Ancestry Brewing
- 6. La Industria
- 7. Amber's Gluten Free Bakery
- 8. Outback Steakhouse
- 9. Starbucks
- 10. Tualatin Station Bar and Grill



#### Lodging

- 1. Hampton Inn Sherwood
- 2. Best Western Plus
- 3. The Grand Hotel at Bridgeport
- 4. Comfort Inn & Suites Tualatin
- 5. Holiday Inn Portland



#### F