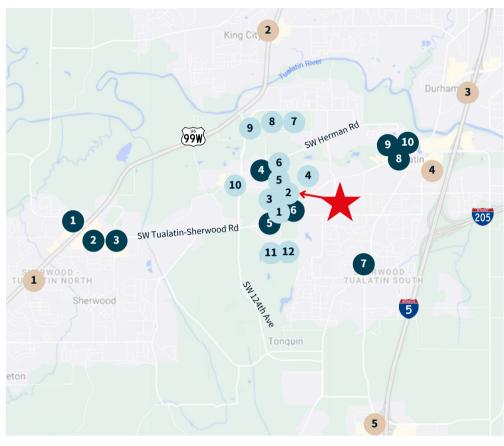

## **Nearby Amenities**

#### **Corporate Neighbors**

- 1. Powin
- 2. Perlo Construction
- 3. Machine Sciences Corporation
- 4. UPS
- 5. SawStop
- 6. Lile Relocation Services
- 7. Lam Research
- 8. JAE Oregon
- 9. Veris Industries
- 10. Nortek Air Solutions
- 11. Amazon
- 12. Mclane Company

#### Food & Drink

- 1. Sawatdee Thai Cuisine
- 2. McMenaminds Sherwood
- 3. The Old Spaghetti Factory
- 4. Stickmen Brewing Company
- 5. Ancestry Brewing
- 6. La Industria
- 7. Amber's Gluten Free Bakery
- 8. Outback Steakhouse
- 9. Starbucks
- 10. Tualatin Station Bar and Grill

#### Lodging

- 1. Hampton Inn Sherwood
- 2. Best Western Plus
- 3. The Grand Hotel at Bridgeport
- 4. Comfort Inn & Suites Tualatin
- 5. Holiday Inn Portland