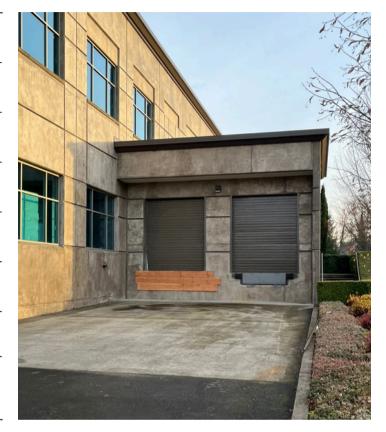

## **Building & Space Highlights**

| Heavy Parking | 3.5/1,000 SF (175 stalls)        |
|---------------|----------------------------------|
| HVAC          | Fully Climate Controlled         |
| Loading       | 2 Dock   2 Grade                 |
| Clear Height  | 19'                              |
| Power         | 1,600 Amps                       |
| Slab          | 7 1/4"                           |
| Zoning        | MG                               |
| TI            | Significant TI package available |