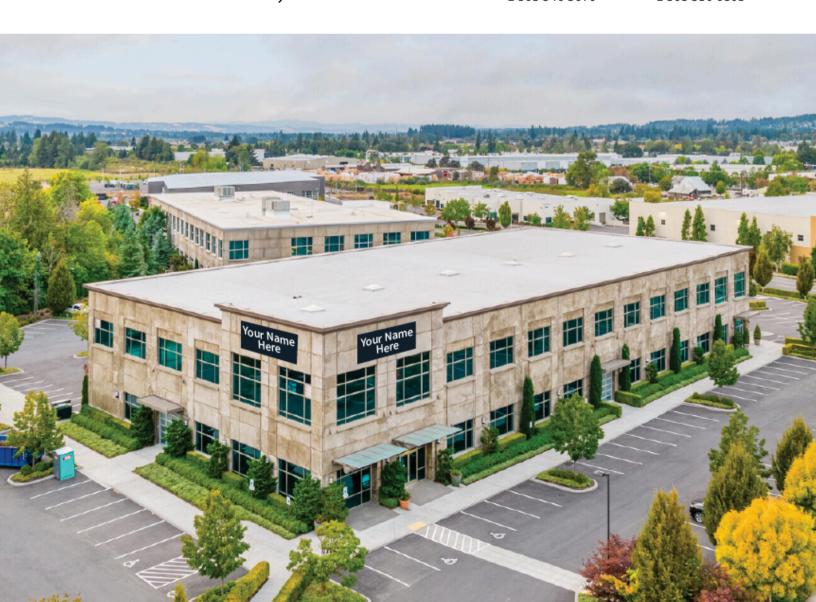

### Single tenant stand-alone building

51,050 RSF

20111 SW 112th Ave, Tualatin

## **Building & Space Highlights**

| Heavy Parking | 3.5/1,000 SF (175 stalls)        |
|---------------|----------------------------------|
| HVAC          | Fully Climate Controlled         |
| Loading       | 2 Dock   2 Grade                 |
| Clear Height  | 19'                              |
| Power         | 1,600 Amps                       |
| Slab          | 7 1/4"                           |
| Zoning        | MG                               |
| TI            | Significant TI package available |