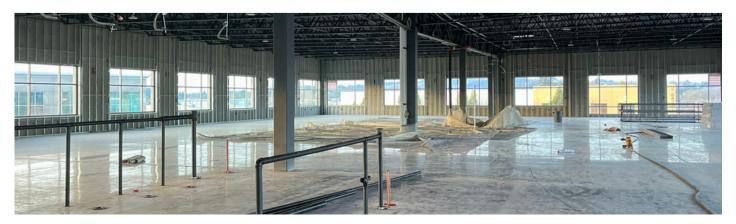

ing **building for Lease**

### Single tenant stand-alone building

51,050 RSF

20111 SW 112th Ave, Tualatin

#### FOR LEASING INFORMATION:

**Eric Turner DW Houston** Licensed in OR & WA Eric.Turner@jll.com +1 503 546 3670

**Licensed in OR** DW.Houston@jll.com +1 503 530 6805



## **Building & Space Highlights**

| Heavy Parking | 3.5/1,000 SF (175 stalls)        |
|---------------|----------------------------------|
| HVAC          | Fully Climate Controlled         |
| Loading       | 2 Dock   2 Grade                 |
| Clear Height  | 19'                              |
| Power         | 1,600 Amps                       |
| Slab          | 7 1/4"                           |
| Zoning        | MG                               |
| TI            | Significant TI package available |









### Representative Floorplan



1st floor - 25,506 RSF



2nd floor - 25,506 RSF



## **Nearby Amenities**

#### **Corporate Neighbors**

- 1. Powin
- 2. Perlo Construction
- 3. Machine Sciences Corporation
- 4. UPS
- 5. SawStop
- 6. Lile Relocation Services
- 7. Lam Research
- 8. JAE Oregon
- 9. Veris Industries
- 10. Nortek Air Solutions
- 11. Amazon
- 12. Mclane Company

#### Food & Drink

- 1. Sawatdee Thai Cuisine
- 2. McMenaminds Sherwood
- 3. The Old Spaghetti Factory
- 4. Stickmen Brewing Company
- 5. Ancestry Brewing
- 6. La Industria
- 7. Amber's Gluten Free Bakery
- 8. Outback Steakhouse
- 9. Starbucks
- 10. Tualatin Station Bar and Grill



#### Lodging

- 1. Hampton Inn Sherwood
- 2. Best Western Plus
- 3. The Grand Hotel at Bridgeport
- 4. Comfort Inn & Suites Tualatin
-