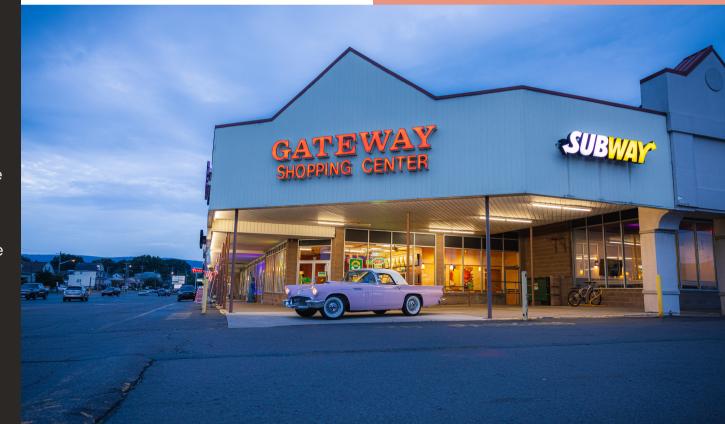

A LOCAL
DESTINATION,
KNOWN BY ALL.

#### Location

The open-air center features over 194,000 square feet of retailers, restaurants, and professional offices, providing homes to more than 50 businesses. Busy State Route 11 (S. Wyoming Ave.) provides a traffic count in excess of 17,000 vehicles per day (per the PADOT 2008 data) and is a major thoroughfare to the area's 140,000 + residents (Per the 2000 US Census).