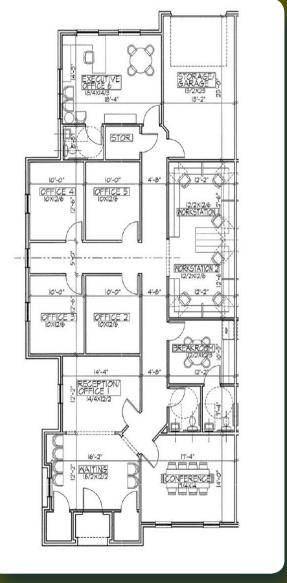

## FEATURES:

- Class "A" Office Building with great visibility
- Unique Ownership Opportunity in the Heart of Southlake
- 2,939 SF Office Condo
- Individually Controlled 15 Seer Heating & Air Systems
- Faux Finish in Lobby and Hall
- Vaulted Hallway and Dome Entry
- Granite Countertops
- Dishwasher
- Extensive Trim
- High Speed CAT 6 Data Lines
- Speaker with Volume Control in Each Office
- Total Foam Encapsilation
- High Performance Vinyl Windows
- Detailed Brick & Stone Exterior
- Monument Signage and Exterior Building Signage
- Separately Metered Utilities