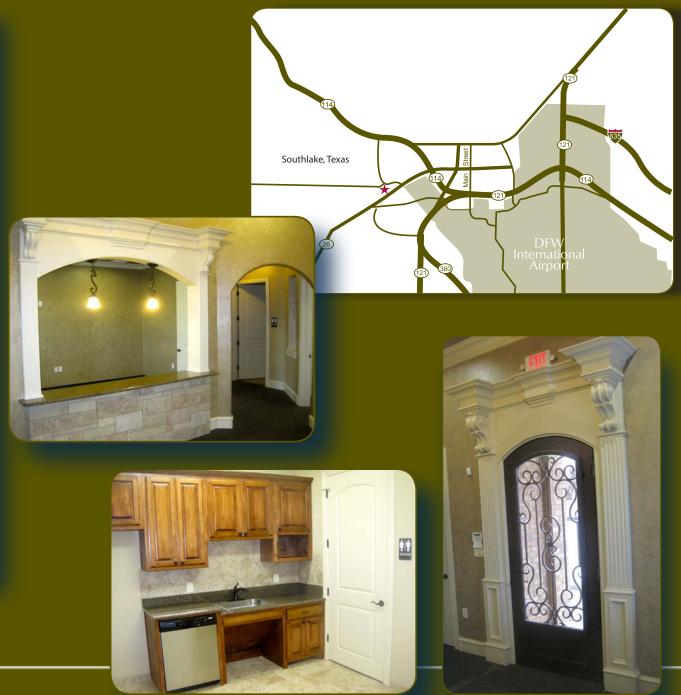

## FEATURES:

- Class "A" Office Building with great visibility
- Unique Ownership Opportunity in the Heart of Southlake
- 2,939 SF Office Condo
- Individually Controlled 15 Seer Heating & Air Systems
- Faux Finish in Lobby and Hall
- Vaulted Hallway and Dome Entry
- Granite Countertops
- Dishwasher
- Extensive Trim
- High Speed CAT 6 Data Lines
- Speaker with Volume Control in Each Office
- Total Foam Encapsilation
- High Performance Vinyl Windows
- Detailed Brick & Stone Exterior
- Monument Signage and Exterior Building Signage
- Separately Metered Utilities