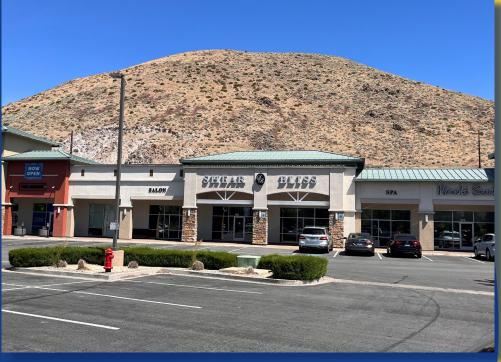

## **Property Highlights**

- For Lease \$1.85 NNN | 4,800 Square Feet
- Ample Parking: 5 per 1000 sq ft
- Ideal for a medical office, medical spa or retail business
- Flexible floor plan with plumbing throughout
- Located in desirable Meadowood Submarket
- Easy access to McCarran/Longley/Double R
- High visiblity with over 28,000 CPD