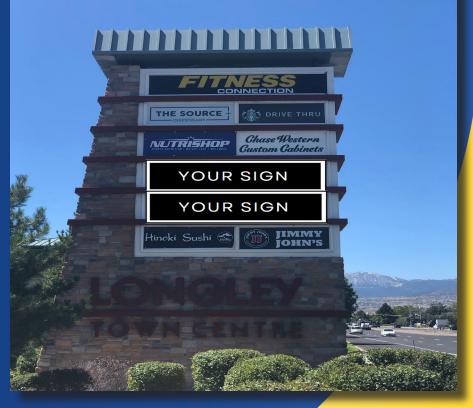

## **Property Highlights**

- For Lease \$1.85 NNN | 4,800 Square Feet
- Ample Parking: 5 per 1000 sq ft
- Ideal for a medical office, medical spa or retail business
- Flexible floor plan with plumbing throughout
- Located in desirable Meadowood Submarket
- Easy access to McCarran/Longley/Double R
- High visiblity with over 28,000 CPD