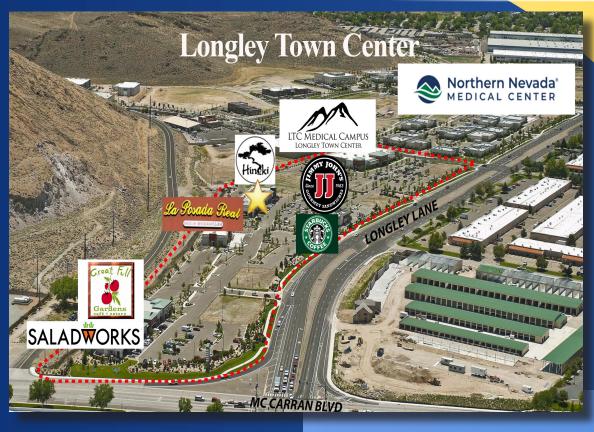

## **Property Highlights**

- For Lease \$1.85 NNN | 4,800 Square Feet
- Ample Parking: 5 per 1000 sq ft
- Ideal for a medical office, medical spa or retail business
- Flexible floor plan with plumbing throughout
- Located in desirable Meadowood Submarket
- Easy access to McCarran/Longley/Double R
- High visiblity with over 28,000 CPD