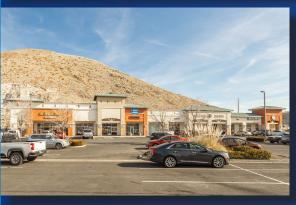

## **Property Highlights**

- For Lease \$1.85 NNN | 4,800 Square Feet
- Ample Parking: 5 per 1000 sq ft
- Ideal for a medical office, medical spa or retail business
- Flexible floor plan with plumbing throughout
- Located in desirable Meadowood Submarket
- Easy access to McCarran/Longley/Double R
- High visiblity with over 28,000 CPD