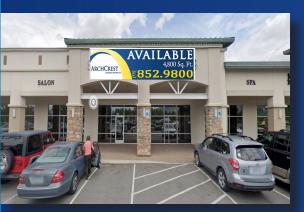

## **Property Highlights**

- For Lease \$1.85 NNN | 4,800 Square Feet
- Ample Parking: 5 per 1000 sq ft
- Ideal for a medical office, medical spa or retail business
- Flexible floor plan with plumbing throughout
- Located in desirable Meadowood Submarket
- Easy access to McCarran/Longley/Double R
- High visiblity with over 28,000 CPD

775.852.9800 | ARCHCRESTNV.COM