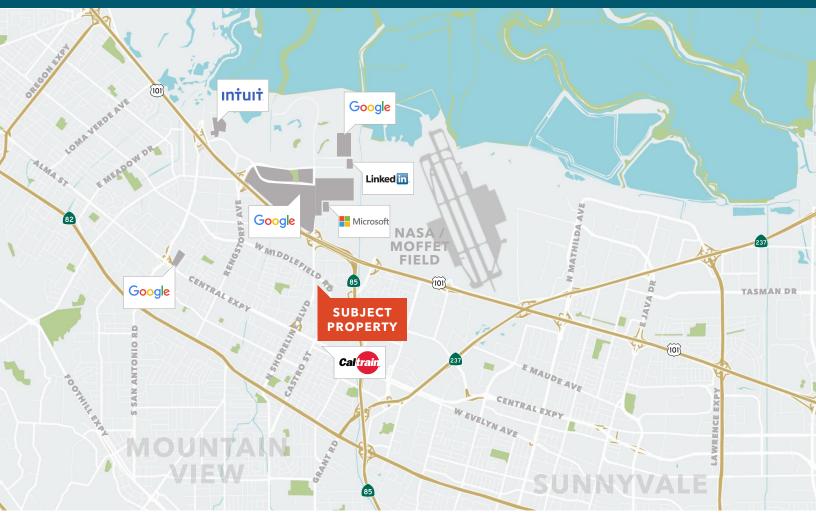

### ±1,500 SF R&D Office Space

**NEW IMPROVEMENTS,** front unit

**FLEXIBLE** workspace

**OPEN** collaborative break room

**HIGH CEILING** exposed beams, polished concrete floors, skylights, glass roll-up door and glass on two sides

**NORTH SHORELINE** location and close to amenities

ONE MILE from Highways 101 and 85

**CLOSE** to Caltrain

**ON-SITE** parking; mature landscaping

DAVE GEISSBERGER

408.588.2338

dave.geissberger@kidder.com

LIC N° 01401887