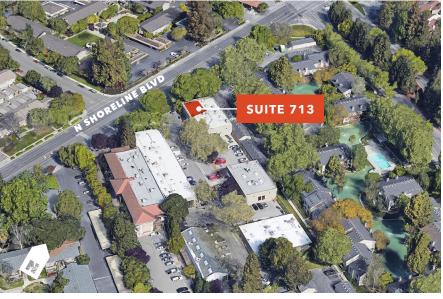

# 713 N Shoreline Blvd

MOUNTAIN VIEW, CA

## Suite 713 | ±1,500 SF R&D Office Space

FLOOR PLAN NOT TO SCALE