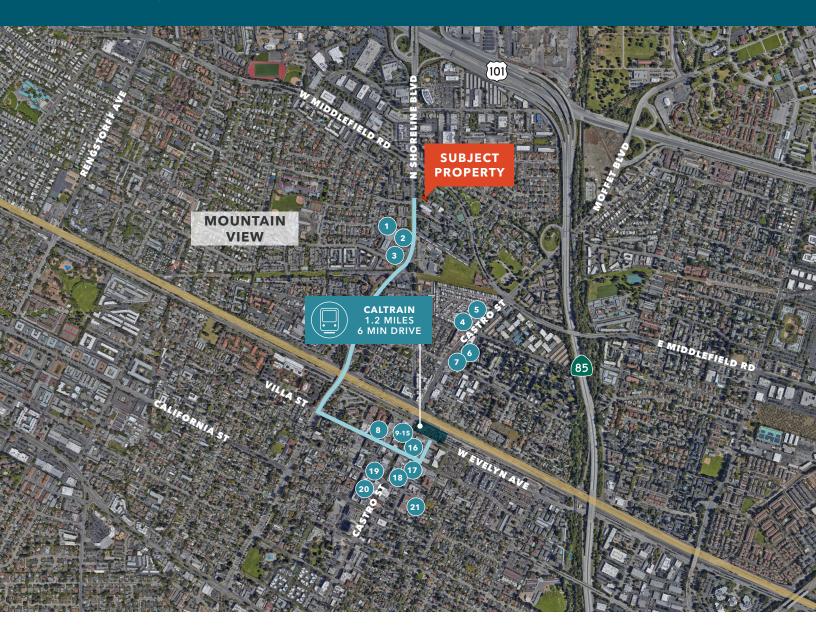

#### **DRIVING DISTANCE FROM SUBJECT**

| Caltrain Mountain View Station      | 5 minutes  |
|-------------------------------------|------------|
| Palo Alto                           | 10 minutes |
| San Jose International Airport      | 15 minutes |
| Downtown San Jose                   | 20 minutes |
| San Francisco International Airport | 25 minutes |

#### EAT + DRINK

| 1 | Sateway |
|---|---------|
|   |         |

| 2 | Momoya | Sushi |
|---|--------|-------|
|   |        |       |

| Jack in the Box |
|-----------------|
|-----------------|

| 4 | Chef Zhao Bistro |
|---|------------------|
| 5 | Los Portales     |

|   |                        | - |
|---|------------------------|---|
| 6 | Taqueria Tres Hermanos |   |

| 7 | Shana | Thai |
|---|-------|------|
|   |       |      |

| 8 | Chez | TJ |
|---|------|----|

| 8 | Chez | TJ |
|---|------|----|
|   |      |    |

| I i++1 o | Chaan | Manaa | اندا |
|----------|-------|-------|------|
| Little   | Sneeb | Mongo | IIdi |

| 11 | Oren's Hummus |
|----|---------------|
|    |               |

#### **12** Bushido

| 14 | Doppio | Zero |
|----|--------|------|
|    |        |      |

| 15 | blue Line Piz |
|----|---------------|
| 16 | Eureka!       |

### 17 Fiesta Del Mar Too

| 18 | Don | Giov | ann |
|----|-----|------|-----|
|----|-----|------|-----|

| 19 | Bonchon Chicken |
|----|-----------------|
|    |                 |

| 20 Crepevine | ì |
|--------------|---|
|--------------|---|

#### 21 Sushi Tomi