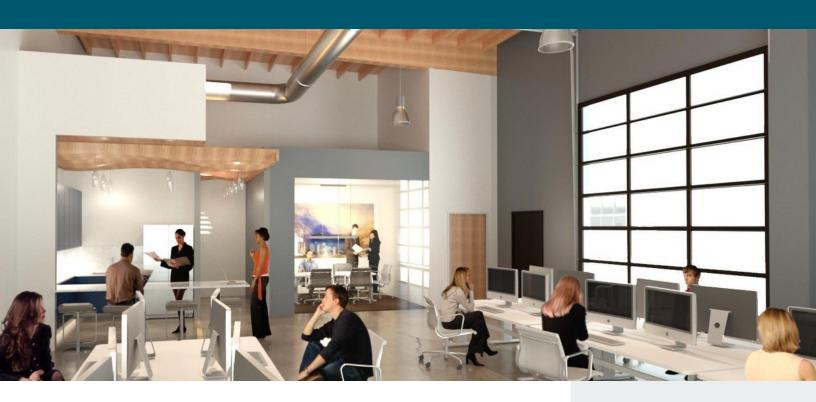

### ±1,500 SF R&D Office Space

**NEW IMPROVEMENTS,** front unit

**FLEXIBLE** workspace

**OPEN** collaborative break room

**HIGH CEILING** exposed beams, polished concrete floors, skylights, glass roll-up door and glass on two sides