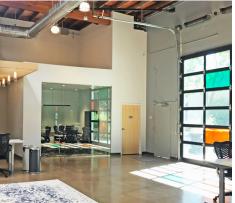

### ±1,500 SF R&D Office Space

**NEW IMPROVEMENTS,** front unit

**FLEXIBLE** workspace

**OPEN** collaborative break room

**HIGH CEILING** exposed beams, polished concrete floors, skylights, glass roll-up door and glass on two sides