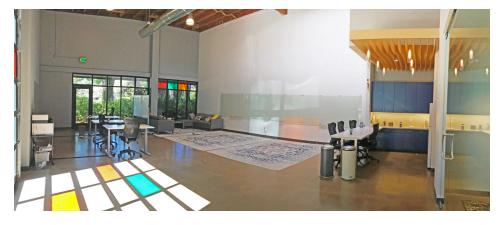

### ±1,500 SF R&D Office Space

**NEW IMPROVEMENTS,** front unit

**FLEXIBLE** workspace

**OPEN** collaborative break room

**HIGH CEILING** exposed beams, polished concrete floors, skylights, glass roll-up door and glass on two sides