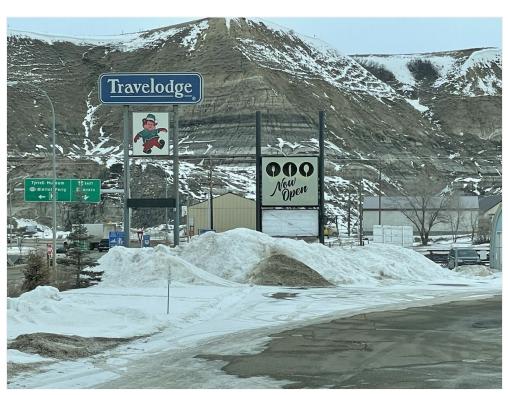

TRAVELODGE DRUMHELLER, AB. 49 ROOM FRANCHISE HOTEL FOR SALE. Land size 1acre approx. 2 storey heights. Built in 1979. Renovation cost \$500k approx 2020-2022 bathroom, tiles, roof and more. No PIP currently. Fee simple. Current owner since 2015, and is not involved in the business. Operated by a manager, non-unionized, # of employees 8-15. License Agreement with Travelodge, remain 11 years approx. 2024 SALE \$1,081k. CAP Rate 8.1% on \$3.8m. QUALIFIED BUYER ONLY, NDA REQUIRED.

#### Property Photos

Building Photo Building Photo

101 Grove PI, Drumheller, AB T0J 0Y0