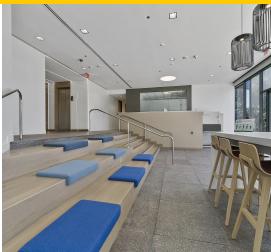

#### **Property Highlights**

- Fully renovated lobby and entrance
- Brand new conference room
- Brand new Fitness Center
- Brand new grab & go deli
- Outdoor patio with seating and Wifi
- 24/7 building access and security
- Walkable to The Hill and surrounding retail

### **Additional Photos**