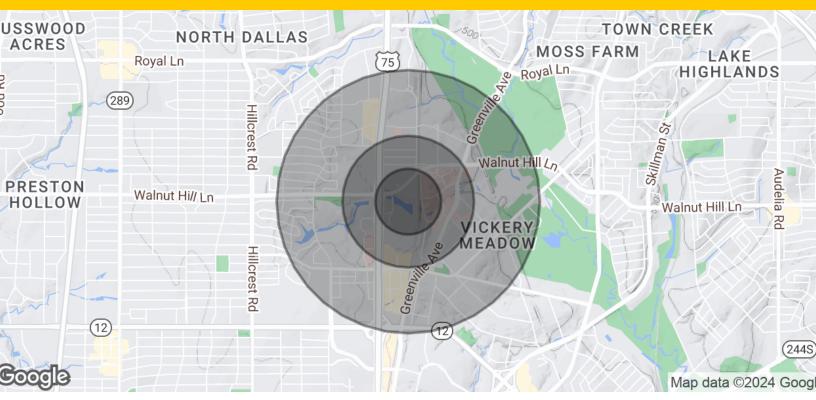

## **ONE GLEN LAKES**

8140 Walnut Hill Lane | Dallas, TX 75231

| 0.25 Miles | 0.5 Miles                                       | 1 Mile                                                                                                                                                                                                   |
|------------|-------------------------------------------------|----------------------------------------------------------------------------------------------------------------------------------------------------------------------------------------------------------|
| 544        | 3,330                                           | 23,393                                                                                                                                                                                                   |
| 31.6       | 33.2                                            | 33.4                                                                                                                                                                                                     |
| 33.4       | 35.5                                            | 34.0                                                                                                                                                                                                     |
| 29.8       | 32.2                                            | 32.9                                                                                                                                                                                                     |
| 0.25 Miles | 0.5 Miles                                       | 1 Mile                                                                                                                                                                                                   |
| 371        | 1,990                                           | 12,824                                                                                                                                                                                                   |
| 1.5        | 1.7                                             | 1.8                                                                                                                                                                                                      |
| \$87,406   | \$80,017                                        | \$62,938                                                                                                                                                                                                 |
| \$11,006   | \$129,258                                       | \$148,494                                                                                                                                                                                                |
|            | 544 31.6 33.4 29.8  0.25 Miles 371 1.5 \$87,406 | 544       3,330         31.6       33.2         33.4       35.5         29.8       32.2         0.25 Miles       0.5 Miles         371       1,990         1.5       1.7         \$87,406       \$80,017 |

2020 American Community Survey (ACS)

**Campbell Henry** 

**Hudson Dozier** 

214.740.4468 chenry@lpc.com 214.740.3367 hdozier@lpc.com Lincoln