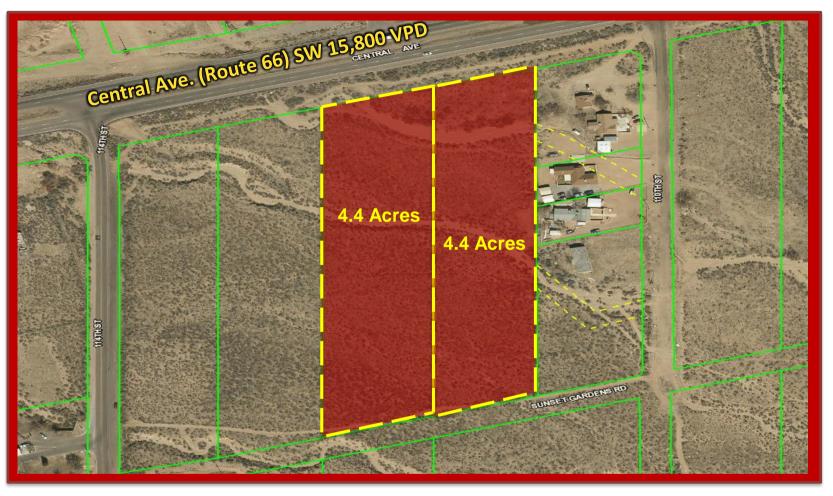

**Property Description.** The Property is comprised of 2 separate parcels of approximately 4.4 acres each. The property fronts Central Avenue and Sunset Gardens Rd (undeveloped Road). The property is just west of the intersection of Central & 98<sup>th</sup> Street which has seen tremendous growth in the past few years. Recently, several large parcels in the trade area have sold to developers and several new retail projects have been developed. Some of the nearby business include the City of Albuquerque Animal Welfare department and Fire Academy. This property is offered for sale at a low \$3.25/SF and could potentially be developed now or could be held as an investment. Current Zoning is MX-M, Mixed Use Moderate Intensity.