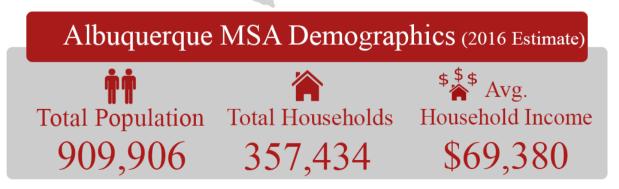

## Albuquerque, NM MSA

Albuquerque is located in the Rio Grande Valley, and is shadowed by the majestic Sandia Mountains. With a population of approximately 900,000 people, the metro area has a projected growth rate of 7.2% over the next 2.5 years. Rio Rancho, a suburb of Albuquerque with a population of 89,900, has experienced explosive growth of over 65% from 2,000–2010, is the fastest growing city in New Mexico, and one of the fastest growing cities in the United States.