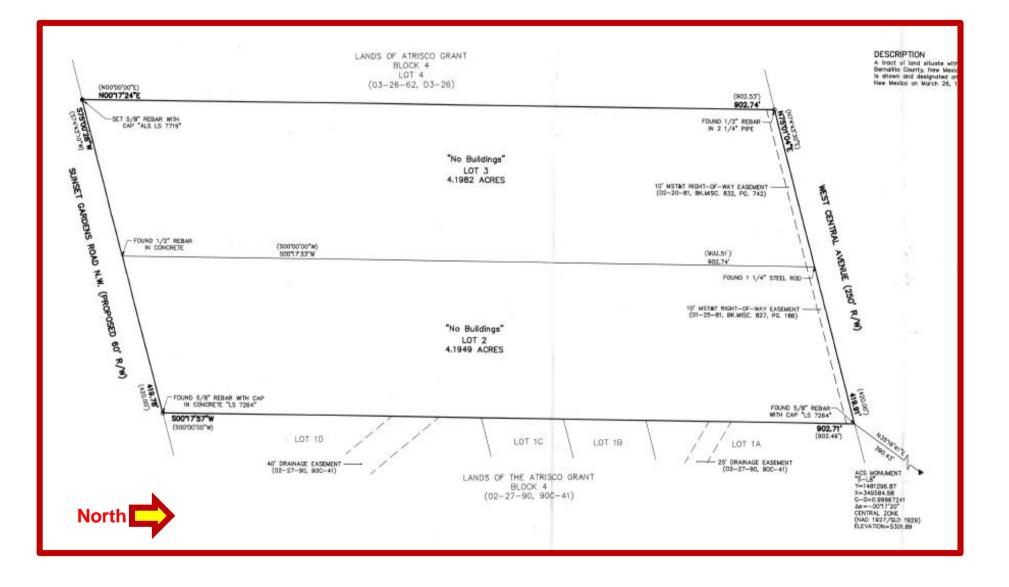

## **Site Survey**

ABSOLUTE

West Central Development Land Near Central & 98th 11000-11352 Central Ave SW Albuquerque, NM 87121

**Rita Cordova** Alfredo Barrenechea 505-489-8538 505-401-0135 rita@go-absolute.net alfredo@go-absolute.net