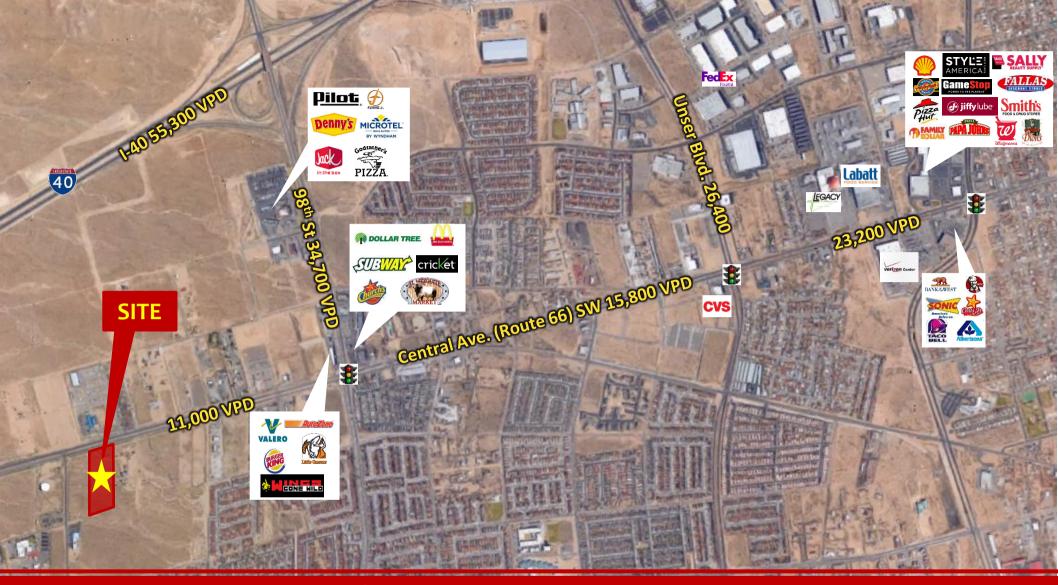

#### Features:

- Growing Trade Area
- Easy access to I-40
- Convenient to Shopping

- Located just west of 98th & Central
- Located on Historic Route 66 (Central Ave)
- MX-M Zoning

West Central Development Land Near Central & 98th 11000-11352 Central Ave SW Albuquerque, NM 87121

**Property Description.** The Property is comprised of 2 separate parcels of approximately 4.4 acres each. The property fronts Central Avenue and Sunset Gardens Rd (undeveloped Road). The property is just west of the intersection of Central & 98<sup>th</sup> Street which has seen tremendous growth in the past few years. Recently, several large parcels in the trade area have sold to developers and several new retail projects have been developed. Some of the nearby business include the City of Albuquerque Animal Welfare department and Fire Academy. This property is offered for sale at a low \$3.25/SF and could potentially be developed now or could be held as an investment. Current Zoning is MX-M, Mixed Use Moderate Intensity.