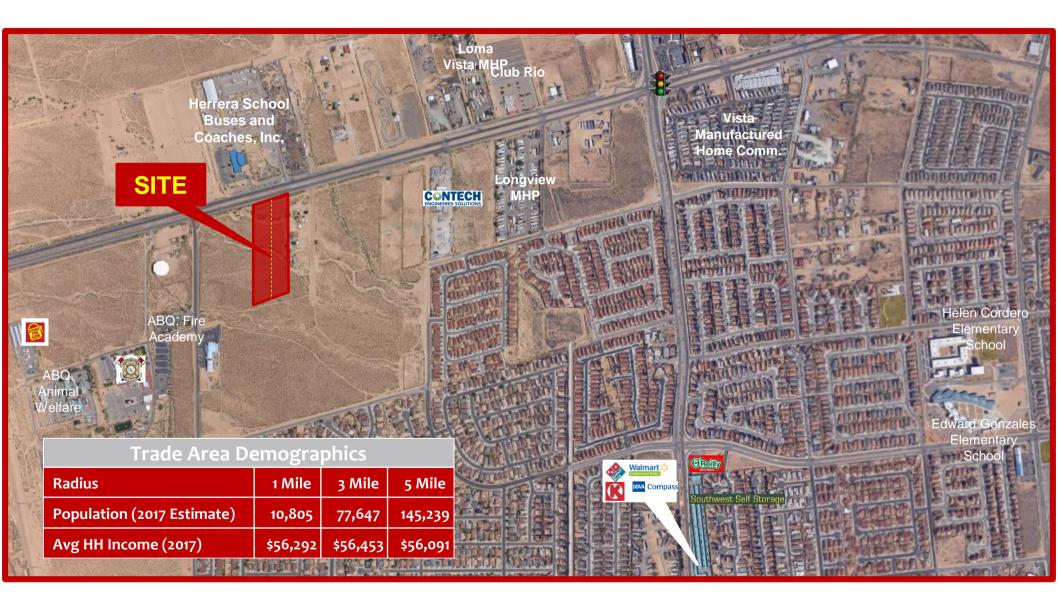

### **Trade Area Map**

West Central Development Land Near Central & 98th 11000-11352 Central Ave SW Albuquerque, NM 87121 Rita CordovaAlfredo Barrenechea505-489-8538505-401-0135

Absolute Investment Realty | 105 Jefferson NE Albuquerque, NM 87108 | 505-346-6006 | Info@go-absolute.net