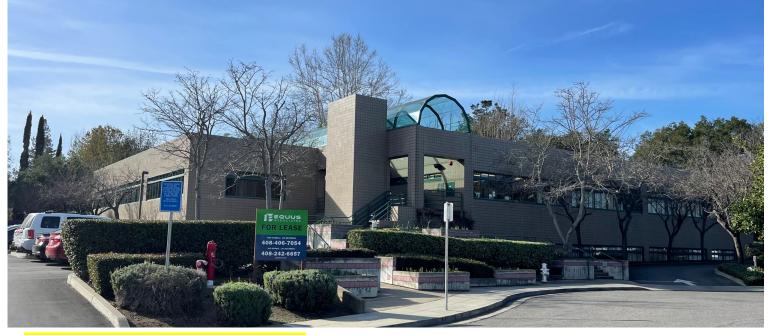

## FOR LEASE - MEDICAL OFFICE SPACE

### ±1,594 Square Feet - Orchard Creek Medical Center

#### 525 South Drive, Suite 211, Mountain View, CA

#### **PROPERTY HIGHLIGHTS**

- Suite 211, 2nd Floor
- ±1,594 Square Feet
- Reception with Waiting Area
- 2 Offices, 1 Restroom
- 5 Exam Rooms
- Sprinklered, 100% HVAC
- Staff Break Room with Sink
- Professional Tenant Mix
- Adjacent to El Camino Hospital
- ±20,000 Square Foot Medial Complex
- Elevator and Vertical Lift
- Next to Saint Francis High School
- \$4.25 per Square Foot, NNN
- Call to Tour