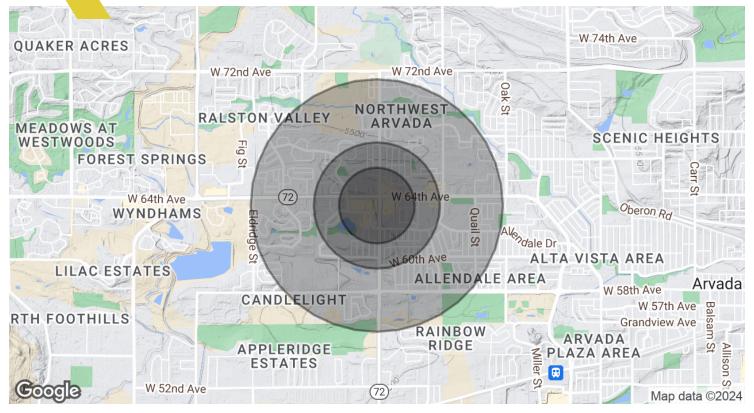

### Demographics Map & Report

6355 Ward Rd

| Population           | 0.3 Miles | 0.5 Miles | 1 Mile |
|----------------------|-----------|-----------|--------|
| Total Population     | 1,461     | 3,873     | 14,289 |
| Average Age          | 45        | 45        | 44     |
| Average Age (Male)   | 0         | 0         | 0      |
| Average Age (Female) | 0         | 0         | 0      |
|                      |           |           |        |

| Households & Income | 0.3 Miles | 0.5 Miles | 1 Mile    |
|---------------------|-----------|-----------|-----------|
| Total Households    | 599       | 1,568     | 5,799     |
| # of Persons per HH | 2.4       | 2.5       | 2.5       |
| Average HH Income   | \$119,463 | \$120,878 | \$127,933 |
| Average House Value | \$639,193 | \$644,059 | \$652,569 |

Demographics data derived from AlphaMap