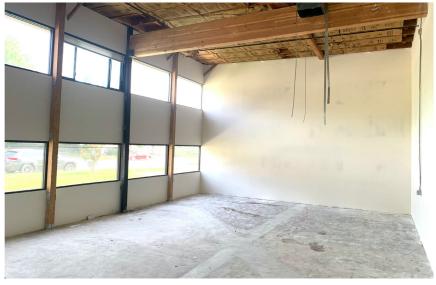

### **ABOUT**

**Suite** Rent 100 \$2.05

**Size** Term ±1,075 SF 3-5 years

**Lease Type**Modified gross,
janitorial not included

## PROPERTY FEATURES

PRIME WESTLAKE VILLAGE LOCATION

ABUNDANT FREE STREET PARKING

GREAT FOR CREATIVE OFFICE SPACE

NEXT DOOR TO FITNESS FACILITY

SHARED BATHROOM & SHOWER INCLUDED

MANY LOCAL AMENITIES

±19'3" CEILING HEIGHT