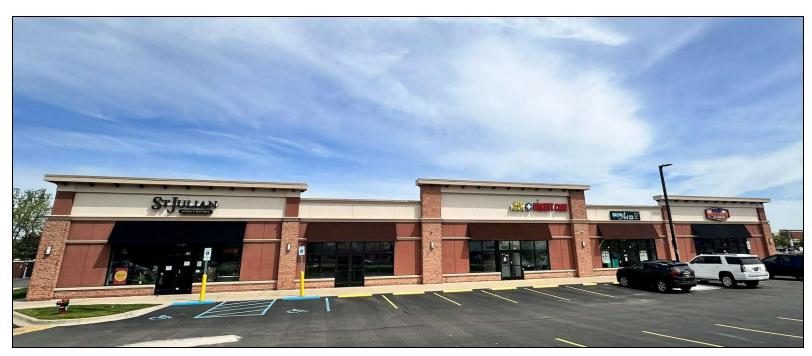

# **Property Highlights**

- High Visibility/Traffic Location
- Excellent Owner/User Opportunity
- Oakland Mall Outlet
- Up to 4,048 SF Available
- Quick Access to I-75
- General Business Zoning
- Medical/Dental/Office Use Possible

## **Location Information**

| Building Name        | Oakland Mall Outlet                           |
|----------------------|-----------------------------------------------|
| Street Address       | 506 West 14 Mile Road                         |
| City, State, Zip     | Troy, MI 48083                                |
| County               | Oakland                                       |
| Nearest Highway      | I-75                                          |
| Location Description | NW Corner of Elliott Avenue &<br>14 Mile Road |

## **Property Information**

Lease Rate

| Property Type        | Retail                                                                                                                                                                    |
|----------------------|---------------------------------------------------------------------------------------------------------------------------------------------------------------------------|
| Property Subtype     | Street Retail                                                                                                                                                             |
| Lot Size             | 1 Acre                                                                                                                                                                    |
| Zoning               | General Business                                                                                                                                                          |
| APN #                | 20-35-400-023                                                                                                                                                             |
| Property Description | Free-standing retail building<br>with high traffic/high visibility<br>location in Oakland Mall<br>Outlet. Quick access to I-75,<br>medical/dental/office use<br>possible. |