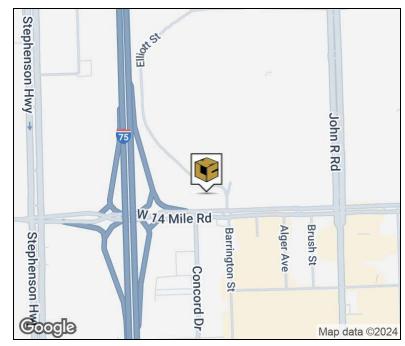

## **LOCATION MAP**

## **Location Information**

| Building Name        | Oakland Mall Outlet                           |
|----------------------|-----------------------------------------------|
| Street Address       | 506 West 14 Mile Road                         |
| City, State, Zip     | Troy, MI 48083                                |
| County               | Oakland                                       |
| Nearest Highway      | I-75                                          |
| Location Description | NW Corner of Elliott Avenue &<br>14 Mile Road |