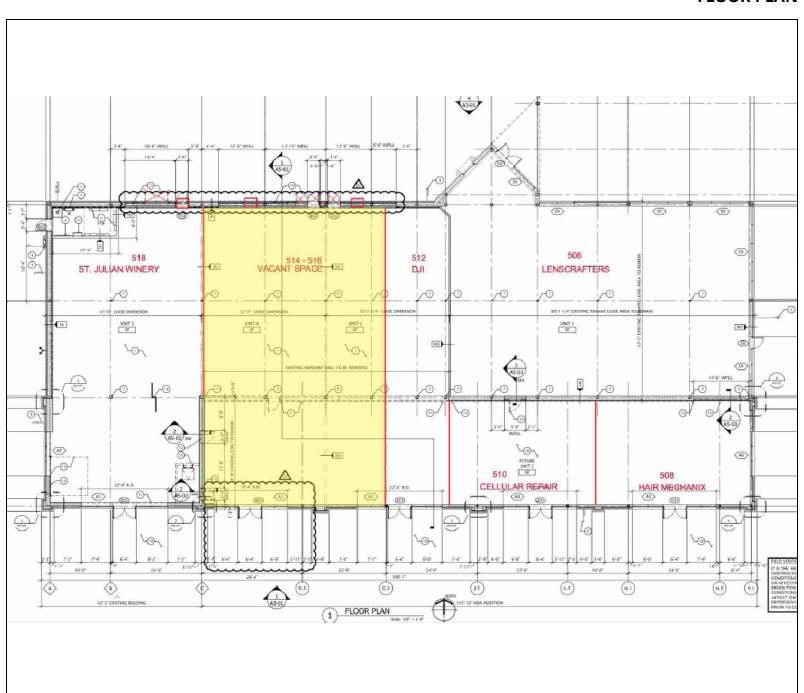

## **FLOOR PLAN**

## **Available Space**

| Unit 514 - 2,024 SF     | \$20.00 NNN |
|-------------------------|-------------|
| Unit 516 - 2,024 SF     | \$20.00 NNN |
| Unit 514/516 - 4,048 SF | \$20.00 NNN |