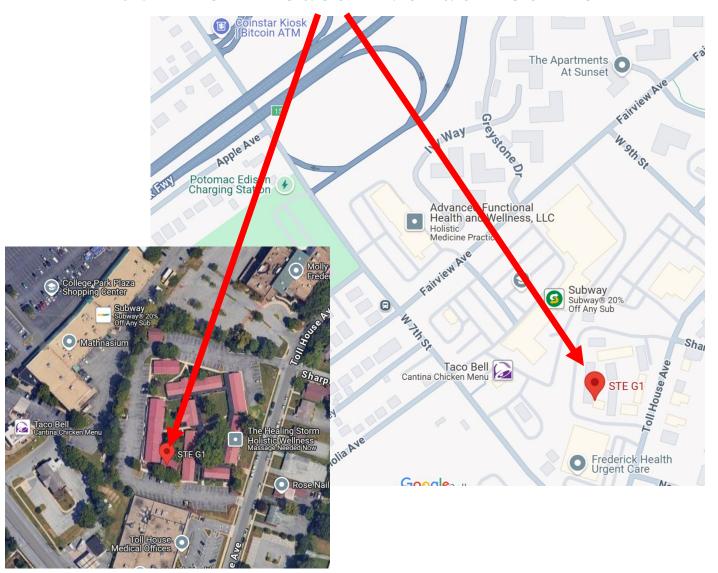

# 801 Toll House Avenue Location

## Directions:

From Route 15 North, move over to right lane and turn right at 7<sup>th</sup> Street (Exit 15). Continue toward Frederick Memorial Hospital and turn left onto Toll House Avenue. Turn Left into Frederick Medical Center and continue around the Center until you get to Suite G1/G2.