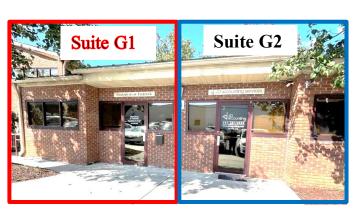

### **Presents:**

Frederick Medical Center Condos – G1(522 SF) & G2 (524 SF) 801 Toll House Avenue, Frederick, MD 21701

Two Medical / Retail Condos in Frederick Maryland located walking distance to Frederick Memorial Hospital. Located in Frederick Medical Center. Plenty of Parking Available in a Large Parking Lot. Unit G1 – Currently Medical User is 522 SF with a Wait Room at the entrance, a Receptionist Office, Two Medical Offices, a Storage Room, and a Restroom.

Unit G2 - Currently Accounting Office is 524 SF and contains a Receptionist and Wait Room, Two Offices, and a Restroom. Both Units can be purchased together.