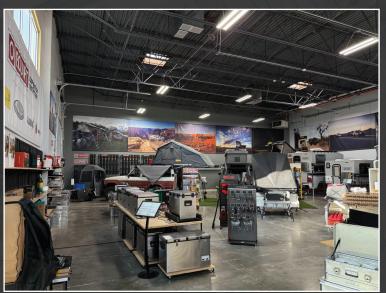

## **PROPERTY HIGHLIGHTS**

**TOTAL SIZE** 50 SF Restroom 4,384 SF Warehouse 4,434 SF TOTAL

**CLEAR HEIGHT** 21'9" in warehouse

LOADING DOORS (1) ground-level door (12' x 14')

FIRE SPRINKLERS Yes

ZONING M-1 (Manufacturing)

## \_3

**UNIT FEATURES** 

Gated access, additional 8,950 SF available in south bldg, skylights, climate controlled

warehouse, clearspan, high-speed internet

Quick access to I-215, I-15 & I-80

LEASE RATE \$1.19 psf/month, NNN