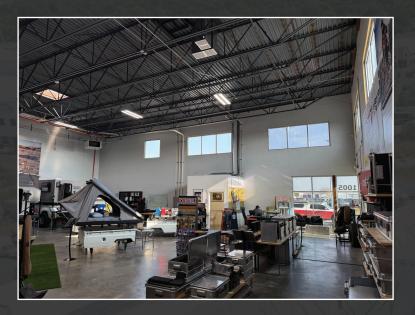

## **PROPERTY HIGHLIGHTS**

**TOTAL SIZE** 50 SF Restroom 4,384 SF Warehouse 4,434 SF TOTAL

**CLEAR HEIGHT** 21'9" in warehouse

LOADING DOORS (1) ground-level door (12' x 14')

FIRE SPRINKLERS Yes

ZONING M-1 (Manufacturing)

## \_3

**UNIT FEATURES** 

Gated access, additional 8,950 SF available in south bldg, skylights, climate controlled

warehouse, clearspan, high-speed internet

Quick access to I-215, I-15 & I-80

LEASE RATE \$1.19 psf/month, NNN