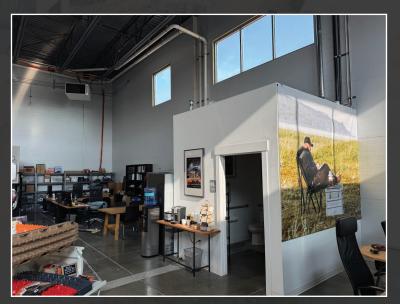

## **PROPERTY HIGHLIGHTS**

**TOTAL SIZE** 50 SF Restroom 4,384 SF Warehouse 4,434 SF TOTAL

**CLEAR HEIGHT** 21'9" in warehouse

LOADING DOORS (1) ground-level door (12' x 14')

FIRE SPRINKLERS Yes

ZONING M-1 (Manufacturing)

## \_3

**UNIT FEATURES** 

Gated access, additional 8,950 SF available in south bldg, skylights, climate controlled

warehouse, clearspan, high-speed internet

Quick access to I-215, I-15 & I-80

LEASE RATE \$1.19 psf/month, NNN