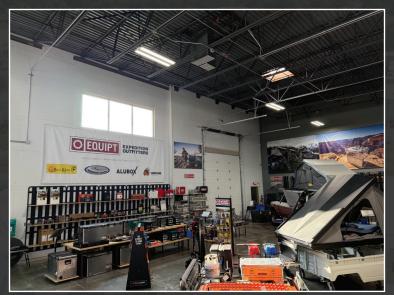

## **PROPERTY HIGHLIGHTS**

**TOTAL SIZE** 50 SF Restroom 4,384 SF Warehouse 4,434 SF TOTAL

**CLEAR HEIGHT** 21'9" in warehouse

LOADING DOORS (1) ground-level door (12' x 14')

FIRE SPRINKLERS Yes

ZONING M-1 (Manufacturing)

## \_3

**UNIT FEATURES** 

Gated access, additional 8,950 SF available in south bldg, skylights, climate controlled

warehouse, clearspan, high-speed internet

Quick access to I-215, I-15 & I-80

LEASE RATE \$1.19 psf/month, NNN