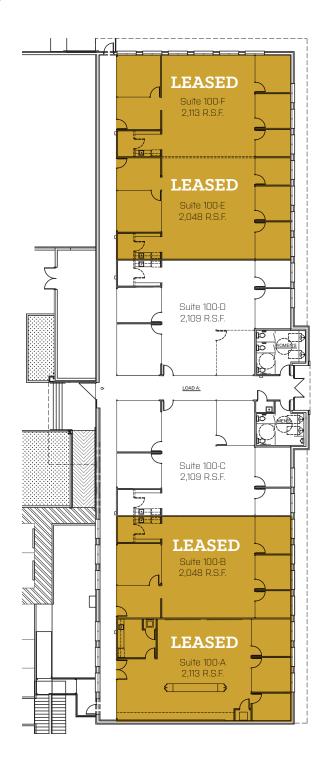

## MICHAEL CRYSTAL

MANAGING DIRECTOR DIR +1 602 229 5857 CUSHMAN & michael.crystal@cushwake.com

**PROPERTY** OWNED & **MANAGED** BY:

±12,540 SF