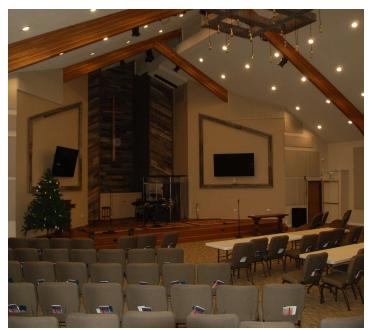

#### **PROPERTY FEATURES**

- Two MDU's two 20' x 60' (1,200 SF) Mobile Dwelling Units
- Sanctuary Capacity Approximately 200