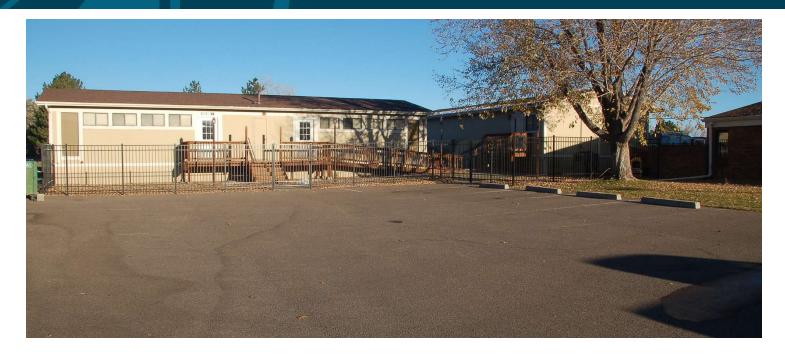

#### **PROPERTY FEATURES**

- Two MDU's two 20' x 60' (1,200 SF) Mobile Dwelling Units
- Sanctuary Capacity Approximately 200