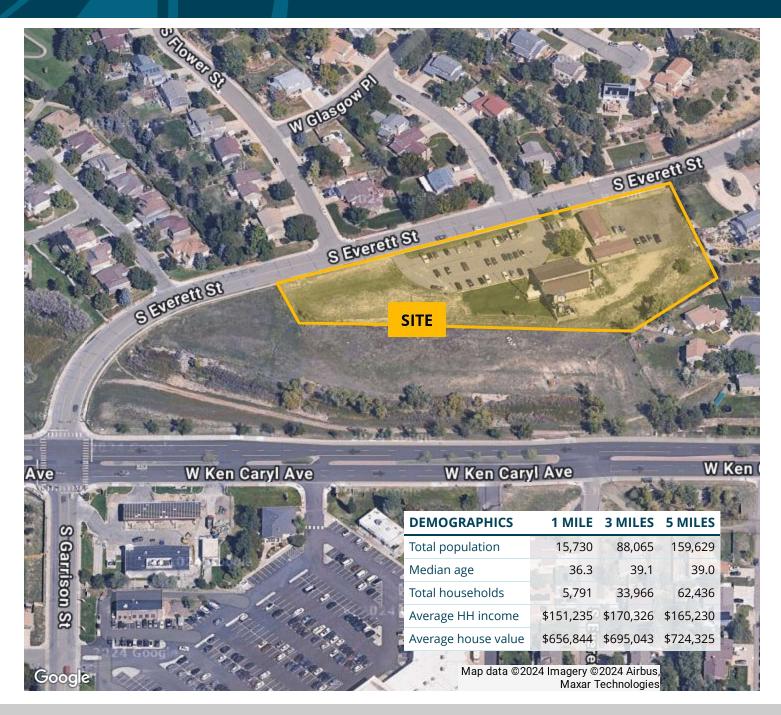

### **PROPERTY/AREA DETAILS**

The Redemption Hills Church property is well-situated in Southwest Denver on a flat lot with great visibility and mountain views.

For more information, please contact:

TOM MATHEWS Vice President 720.638.5409 TMathews@PinnacleREA.com