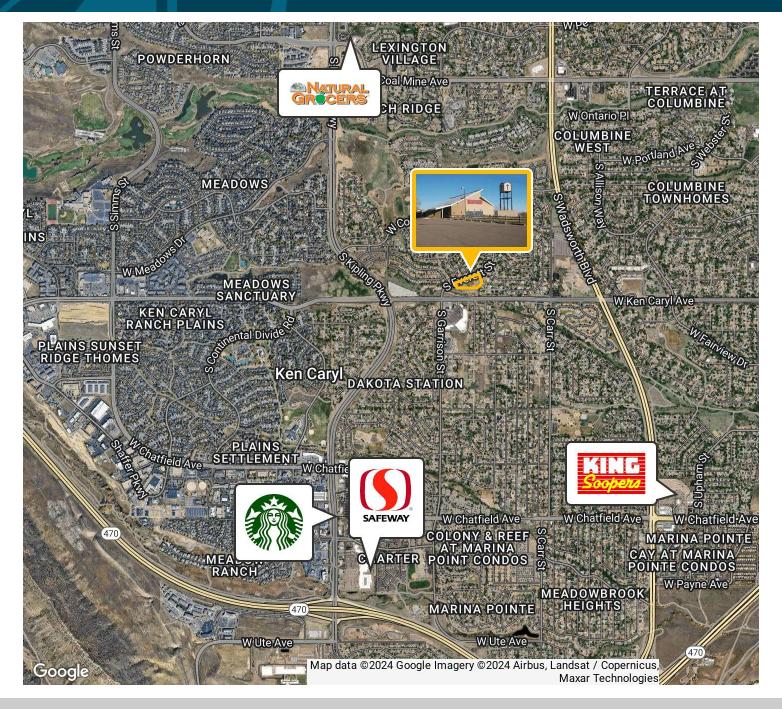

### **PROPERTY/AREA DETAILS**

The Redemption Hills Church property is well-situated in Southwest Denver on a flat lot with great visibility and mountain views.

For more information, please contact:

TOM MATHEWS Vice President 720.638.5409 TMathews@PinnacleREA.com