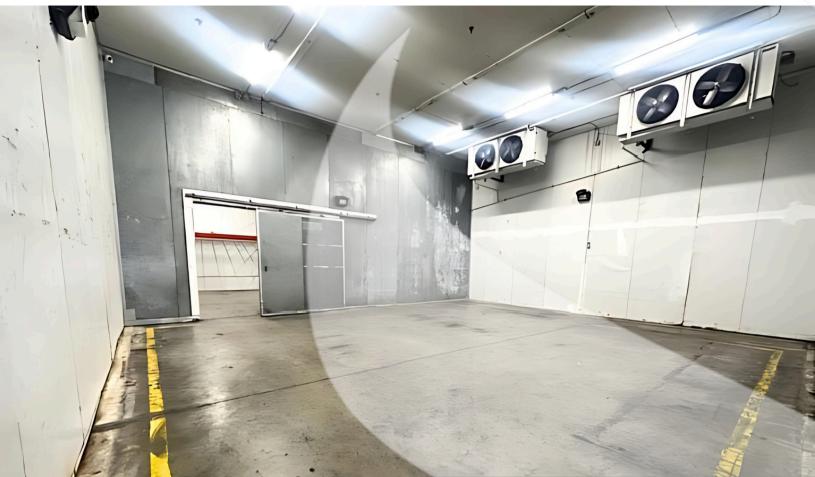

#### **PROPERTY DESCRIPTION**

- Total size: 5,100 SF office warehouse with cooler space.
- Office space: 2 private offices and a bull pen.
- Ceiling height: 19'
- Coolers: 3 small coolers.
- Loading doors: 1 double door that can accommodate 2 loading trucks. Location: Close to major highways 826 and 836 and minutes away from the Miami International Airport and Port of Miami.
- The coolers can be removed if not necessary.