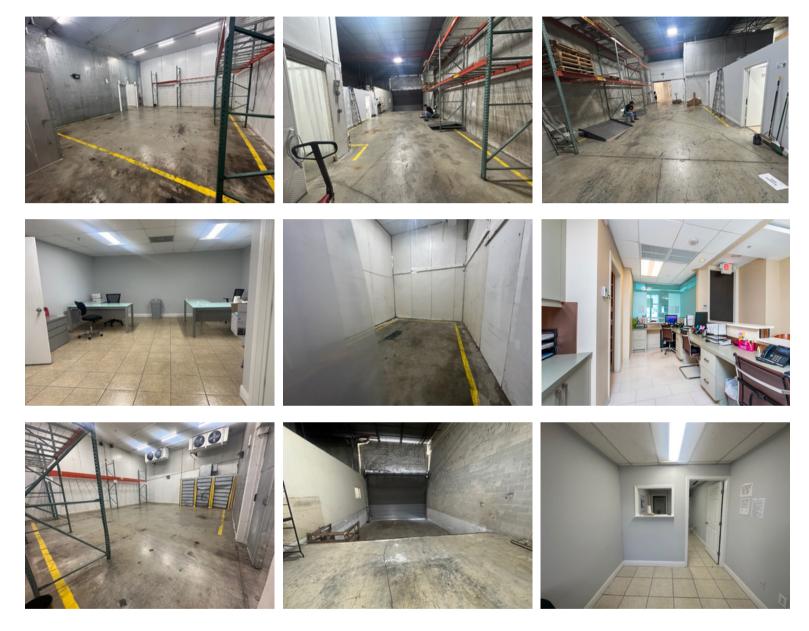

#### **PROPERTY DESCRIPTION**

- Total size: 5,100 SF office warehouse with cooler space.
- Office space: 2 private offices and a bull pen.
- Ceiling height: 19'
- Coolers: 3 small coolers.
- Loading doors: 1 double door that can accommodate 2 loading trucks. Location: Close to major highways 826 and 836 and minutes away from the Miami International Airport and Port of Miami.
- The coolers can be removed if not necessary.