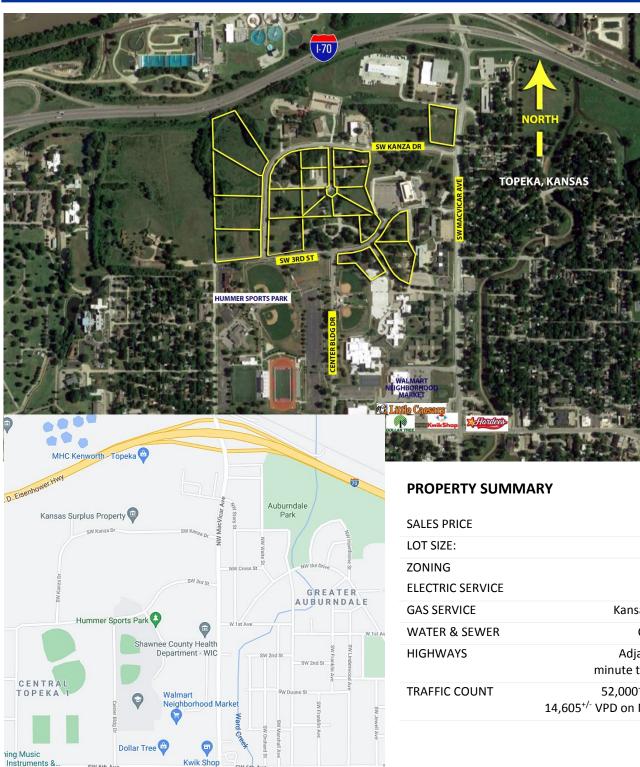

Childrens Park

| SALES PRICE      | See back                                                       |
|------------------|----------------------------------------------------------------|
| LOT SIZE:        | See back                                                       |
| ZONING           | PUD                                                            |
| ELECTRIC SERVICE | Evergy                                                         |
| GAS SERVICE      | Kansas Gas Service                                             |
| WATER & SEWER    | City of Topeka                                                 |
| HIGHWAYS         | Adjacent to I-470;<br>minute to Interchange                    |
| TRAFFIC COUNT    | $52,000^{+/-}$ VPD on I-70 $14,605^{+/-}$ VPD on MacVicar Ave. |

**COMMENTS:** Lot features I-70 visibility.

Lots are in Kanza Business and Technology Park between I-70 Highway and SW 3<sup>rd</sup> Street, off MacVicar Avenue. LOCATION:

NRP MAP: Click here to view map.