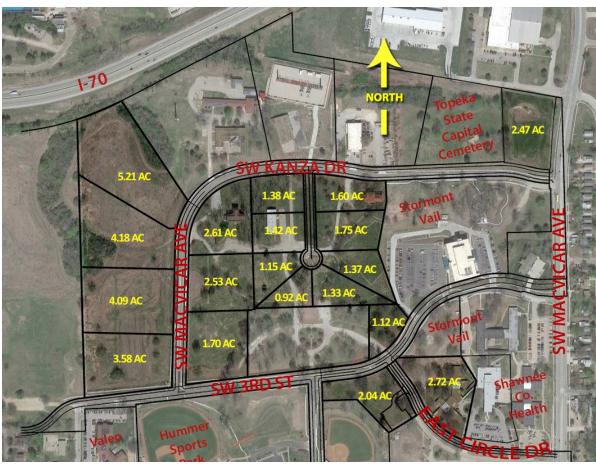

## **MIKE MORSE** SIOR | Partner

Direct: 785.228.5304 mike@kscommercial.com

**NOTE:** Lots may be combined or divided. The culde-sac shown in the middle of the site is only a concept plan and is not platted yet to allow flexibility for a purchaser/user.

This site plan is provided for viewing only and is not an exact site plan.

| OFFICE SITES: | ACRES: | TOTAL/SF: | PRICE/SF: | PRICE:    |
|---------------|--------|-----------|-----------|-----------|
| WEST521:      | 5.21   | 226,948   | \$3.00    | \$680,000 |
| WEST418:      | 4.18   | 182,081   | \$3.00    | \$546,242 |
| WEST409:      | 4.09   | 178,160   | \$3.00    | \$534,481 |
| WEST358:      | 3.58   | 155,945   | \$3.00    | \$467,834 |
| EAST112:      | 1.12   | 48,787    | \$3.50    | \$170,755 |
| CENTER170:    | 1.70   | 74,052    | \$3.50    | \$259,182 |
| SOUTH272:     | 2.72   | 118,483   | \$3.50    | \$414,691 |
| CENTER261:    | 2.61   | 113,692   | \$3.50    | \$397,922 |
| CENTER258:    | 2.58   | 112,385   | \$3.50    | \$393,347 |