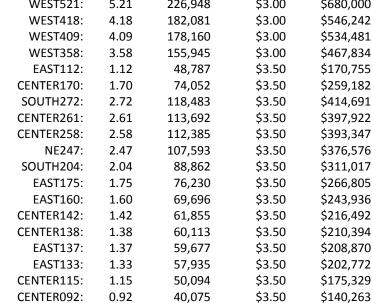

This site plan is provided for viewing only and is not an exact site plan.

| OFFICE SITES: | ACRES: | TOTAL/SF: | PRICE/SF: | PRICE:    |
|---------------|--------|-----------|-----------|-----------|
| WEST521:      | 5.21   | 226,948   | \$3.00    | \$680,000 |
| WEST418:      | 4.18   | 182,081   | \$3.00    | \$546,242 |
| WEST409:      | 4.09   | 178,160   | \$3.00    | \$534,481 |
| WEST358:      | 3.58   | 155,945   | \$3.00    | \$467,834 |
| EAST112:      | 1.12   | 48,787    | \$3.50    | \$170,755 |
| CENTER170:    | 1.70   | 74,052    | \$3.50    | \$259,182 |
| SOUTH272:     | 2.72   | 118,483   | \$3.50    | \$414,691 |
| CENTER261:    | 2.61   | 113,692   | \$3.50    | \$397,922 |
| CENTER258:    | 2.58   | 112,385   | \$3.50    | \$393,347 |