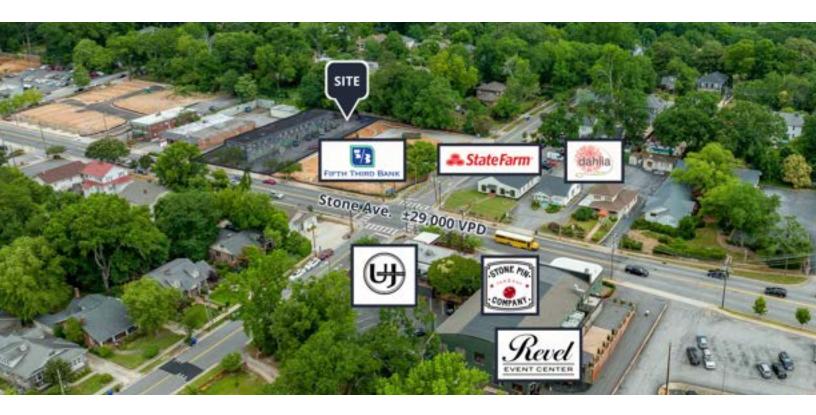

# Low, competitive rates in Stone Avenue Gem

- Excellent location close to Downtown, with easy access to I-385
- Ample parking
- Lease one space or multiple offices
- Budget friendly rates perfect for small businesses or start ups
- Flat rate per month includes internet
- 12-month lease terms available

## **Property Description**

Budget friendly office building in an excellent location on Stone Avenue, near downtown Greenville. Ownership leases individual offices or multiple connected offices to tenants for a flat rate that includes internet.