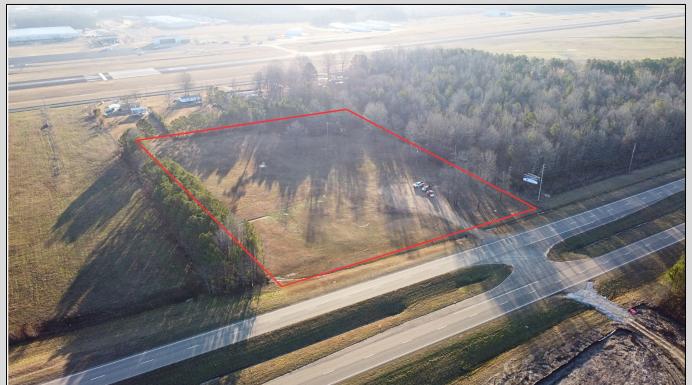

# 4.98+/- COMMERCIALLY ZONED ACRES LOCATED IN STARKVILLE OKTIBBEHA COUNTY, MS

ATTENTION DEVELOPERS! Explore the potential of this prime 4.98+/- acre commercial property in Oktibbeha County, MS. Situated within the city limits of Starkville, the parcel boasts 419 feet of frontage along Hwy 25 South. What sets this property apart is its strategic proximity to the upcoming Cornerstone Park, a cutting-edge 124+/- acre athletic complex set to debut in 2024. This Park is poised to become a premier destination in the Southeast for elite sports, recreation, and events.

Additionally, the property is conveniently located near the new Highway Patrol Substation, adding an extra layer of security and potential collaboration. Strategically positioned near Hwy 12, which houses significant retailers including Wal-Mart, Kroger, Lowe's, and George Bryan Airport, this property offers unparalleled visibility and a coveted location. Its commercial zoning makes the site ideal for various developments, including a hotel, restaurant, retail shopping center, or gas station. Development must adhere to the specifications and guidelines of the City of Starkville.