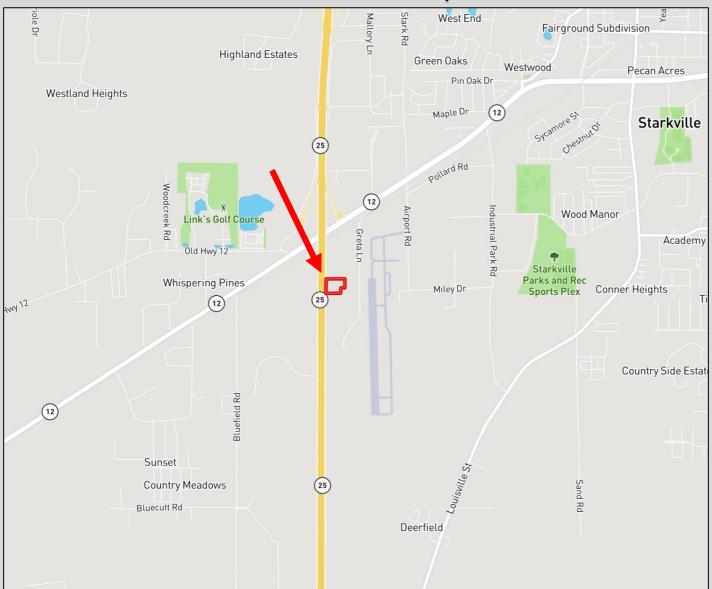

# **Directional Map**

<u>Directions from Wal-Mart on Hwy 12 in Starkville, MS:</u> Travel approximately .5 miles west and take the Hwy 25 South exit. Travel approximately 0.6 miles and turn left, crossing the Hwy 25 median. Property will be on your right.

**GOOGLE MAP LINK** 

BROKER | OWNER

Harper@DayPropertyCo.com