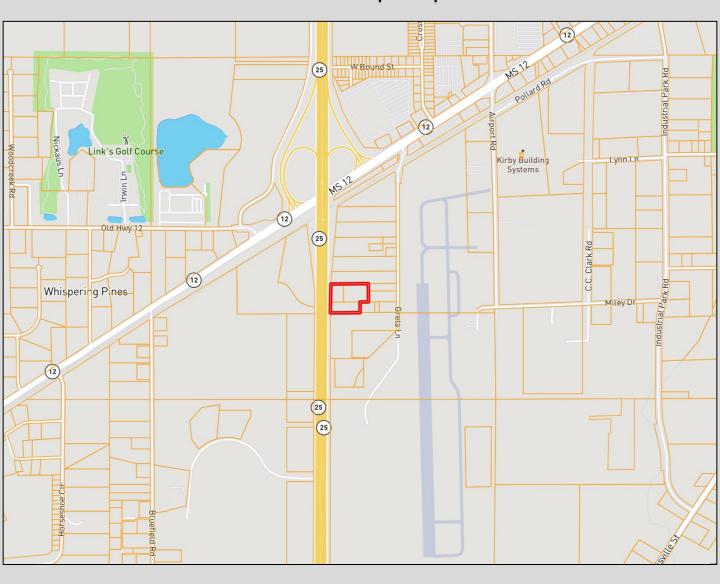

# **Directional Map**

<u>Directions from Wal-Mart on Hwy 12 in Starkville, MS:</u> Travel approximately .5 miles west and take the Hwy 25 South exit. Travel approximately 0.6 miles and turn left, crossing the Hwy 25 median. Property will be on your right.

Travel approximately 0.6 miles and turn left, crossing the Hwy 25 median. The property will be on your right. <u>GOOGLE MAP LINK</u>