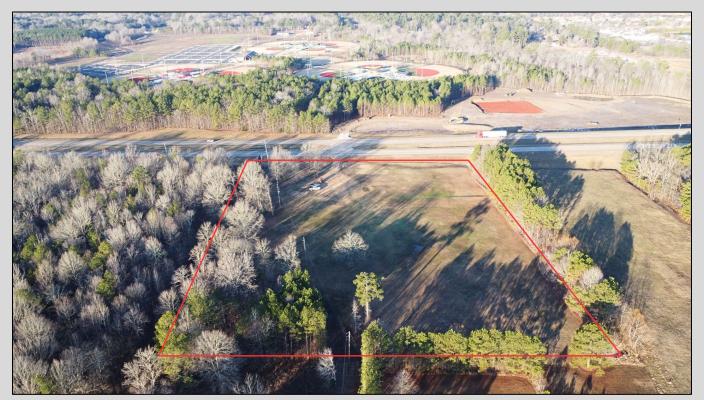

n Airport, this property offers unparalleled visibility and a coveted location. Its commercial zoning makes the site ideal for various developments, including a hotel, restaurant, retail shopping center, or gas station. Development must adhere to the specifications and guidelines of the City of Starkville.

Utilities are readily available, enhancing the convenience of developing this promising property—for comprehensive details and to schedule a showing, contact Harper Day.

<u>Directions from Wal-Mart on Hwy 12 in Starkville, MS:</u> Travel approximately .5 miles west and take the Hwy 25 South exit.

Travel approximately 0.6 miles and turn left, crossing the Hwy 25 median. The property will be on your right. <u>GOOGLE MAP LINK</u>

# HARPER DAY BROKER I OWNER

Harper@DayPropertyCo.com







#### HARPER DAY

BROKER | OWNER

Harper@DayPropertyCo.com







#### HARPER DAY

BROKER | OWNER

Harper@DayPropertyCo.com



# **Interactive Aerial Map**



#### HARPER DAY

BROKER | OWNER

Harper@DayPropertyCo.com



# Ownership Map



#### HARPER DAY

BROKER | OWNER

Harper@Day Property Co.com



### Soil Map and Soil Description





Harper@DayPropertyCo.com



# Topographical Map



#### HARPER DAY

BROKER | OWNER

Harper@DayPropertyCo.com



# **Directional Map**



<u>Directions from Wal-Mart on Hwy 12 in Starkville, MS:</u> Travel approximately .5 miles west and take the Hwy 25 South exit. Travel approximately 0.6 miles and turn left, crossing the Hwy 25 median. Property will be on your right.

**GOOGLE MAP LINK** 



BROKER | OWNER

Harper@DayPropertyCo.com