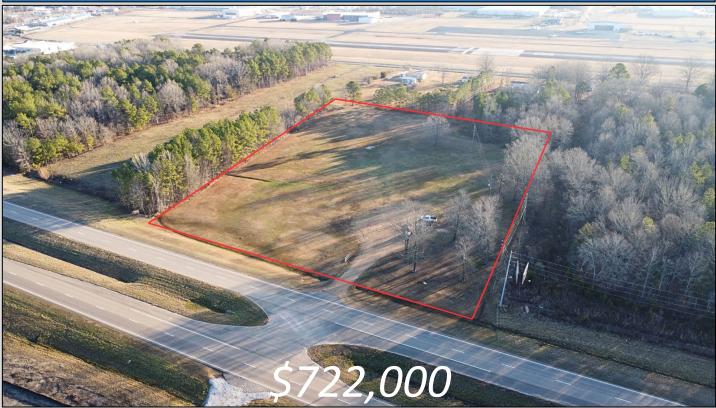

# 4.98+/- COMMERCIALLY ZONED ACRES LOCATED IN STARKVILLE OKTIBBEHA COUNTY, MS

ATTENTION DEVELOPERS! Explore the potential of this prime 4.98+/- acre commercial property in Oktibbeha County, MS. Situated within the city limits of Starkville, the parcel boasts 419 feet of frontage along Hwy 25 South. What sets this property apart is its strategic proximity to the upcoming Cornerstone Park, a cutting-edge 124+/- acre athletic complex set to debut in 2024. This Park is poised to become a premier destination in the Southeast for elite sports, recreation, and events.

Additionally, the property is conveniently located near the new Highway Patrol Substation, adding an extra layer of security and potential collaboration. Strategically positioned near Hwy 12, which houses significant retailers including Wal-Mart, Kroger, Lowe's, and George Bryan Airport, this property offers unparalleled visibility and a coveted location. Its commercial zoning makes the site ideal for various developments, including a hotel, restaurant, retail shopping center, or gas station. Development must adhere to the specifications and guidelines of the City of Starkville.

Utilities are readily available, enhancing the convenience of developing this promising property—for comprehensive details and to schedule a showing, contact Harper Day.

<u>Directions from Wal-Mart on Hwy 12 in Starkville, MS:</u> Travel approximately .5 miles west and take the Hwy 25 South exit.