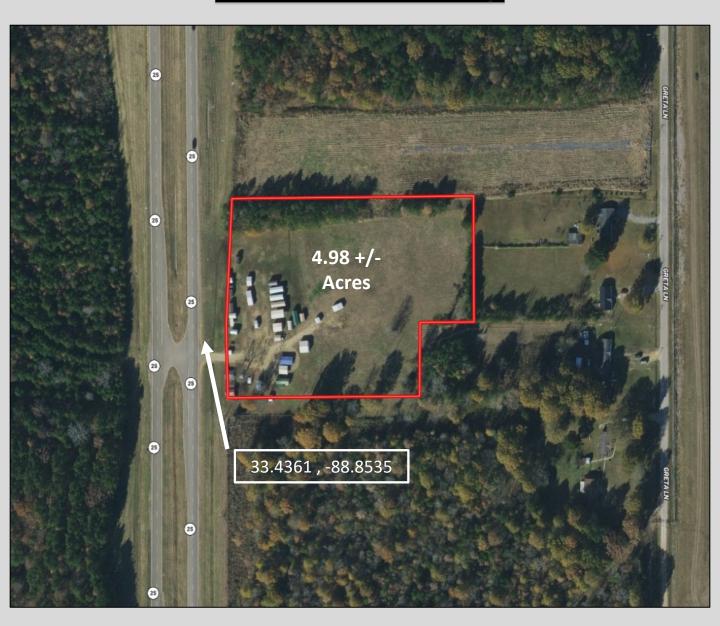

# 4.98+/- COMMERCIALLY ZONED ACRES LOCATED IN STARKVILLE OKTIBBEHA COUNTY, MS

ATTENTION DEVELOPERS! Explore the potential of this prime 4.98+/- acre commercial property in Oktibbeha County, MS. Situated within the city limits of Starkville, the parcel boasts 419 feet of frontage along Hwy 25 South. What sets this property apart is its strategic proximity to the upcoming Cornerstone Park, a cutting-edge 124+/- acre athletic complex set to debut in 2024. This Park is poised to become a premier destination in the Southeast for elite sports, recreation, and events.

# **Interactive Aerial Map**