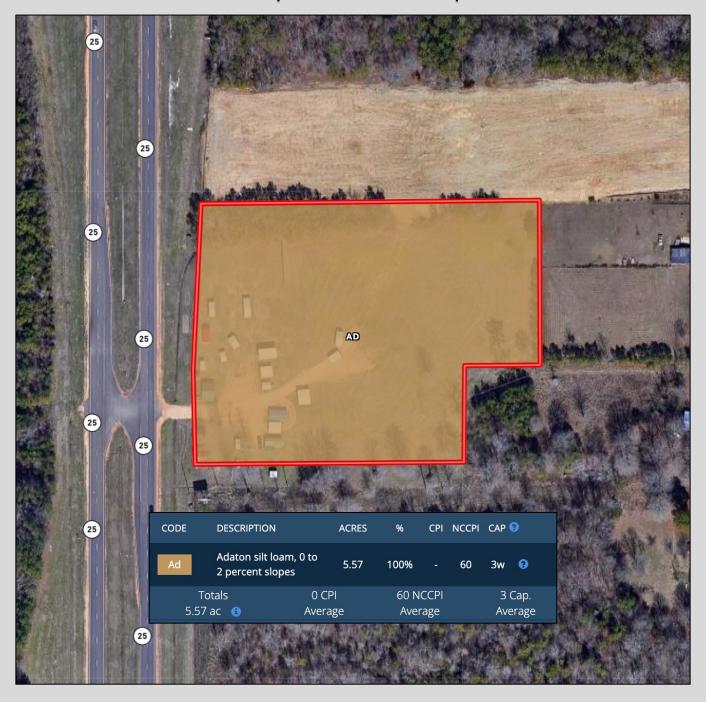

, enhancing the convenience of developing this promising property—for comprehensive details and to schedule a showing, contact Harper Day.

<u>Directions from Wal-Mart on Hwy 12 in Starkville, MS:</u> Travel approximately .5 miles west and take the Hwy 25 South exit.

Travel approximately 0.6 miles and turn left, crossing the Hwy 25 median. The property will be on your right. <u>GOOGLE MAP LINK</u>

# HARPER DAY BROKER I OWNER

Harper@DayPropertyCo.com







#### HARPER DAY

BROKER | OWNER

Harper@DayPropertyCo.com







#### HARPER DAY

BROKER | OWNER

Harper@DayPropertyCo.com



# **Interactive Aerial Map**



#### HARPER DAY

BROKER | OWNER

Harper@DayPropertyCo.com



# Ownership Map



#### HARPER DAY

BROKER | OWNER

Harper@Day Property Co.com



### Soil Map and Soil Description





Harper@DayPropertyCo.com



# Topographical Map



#### HARPER DAY

BROKER | OWNER

Harper@DayPropertyCo.com



# **Directional Map**



<u>Directions from Wal-Mart on Hwy 12 in Starkville, MS:</u> Travel approximately .5 miles west and take the Hwy 25 South exit. Travel approximately 0.6 miles and turn left, crossing the Hwy 25 median. Property will be on your right.

**GOOGLE MAP LINK** 



BROKER | OWNER

Harper@DayPropertyCo.com