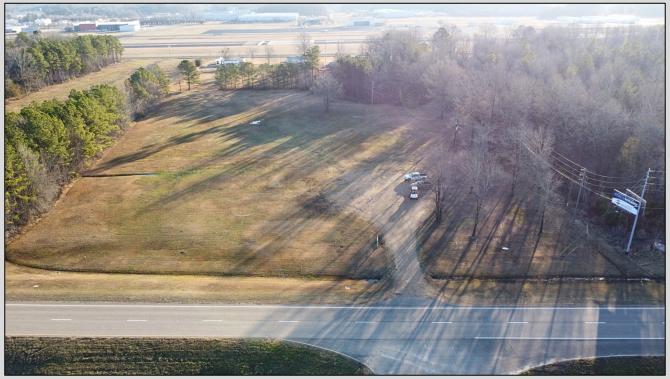

# 4.98+/- COMMERCIALLY ZONED ACRES LOCATED IN STARKVILLE OKTIBBEHA COUNTY, MS

ATTENTION DEVELOPERS! Explore the potential of this prime 4.98+/- acre commercial property in Oktibbeha County, MS. Situated within the city limits of Starkville, the parcel boasts 419 feet of frontage along Hwy 25 South. What sets this property apart is its strategic proximity to the upcoming Cornerstone Park, a cutting-edge 124+/- acre athletic complex set to debut in 2024. This Park is poised to become a premier destination in the Southeast for elite sports, recreation, and events.

Additionally, the property is conveniently located near the new Highway Patrol Substation, adding an extra layer of security and potential collaboration. Strategically positioned near Hwy 12, which houses significant retailers including Wal-Mart, Kroger, Lowe's, and George Bryan Airport, this property offers unparalleled visibility and a coveted location. Its commercial zoning makes the site ideal for various developments, including a hotel, restaurant, retail shopping center, or gas station. Development must adhere to the specifications and guidelines of the City of Starkville.