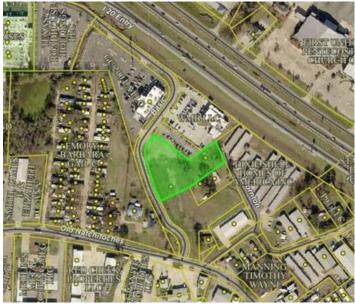

## **Property Images**

Lot 1B 1.55 +/- Acres

Paved Access

**Underground Utilities** 

Adjacent 1.44 +/- Acre Lot Available

Lot 1A 1.44 +/- Acres

Corner of Basic Dr/Old Natchitoches

Prepared by Jennifer Causey, John Rea Realty May 26, 2022 on LACDB

Aerial View

Survey Map

PURSEASE