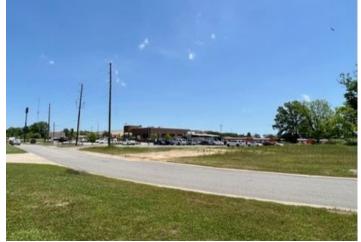

### **Overview/Comments**

Site Ready! Priced to Sell!

1.55 +/- Acres in Basic Drive Commercial Park just behind Walk-On's Bistro!

Access: Paved.

Electric, Gas, Water, Sewer: On Site.

Underground Utilities.

Site Description 1.55 +/- Acres in Basic Drive Commercial Park just past Walk-On's Bistreaux & Bar. Access: Paved. Electric, Gas, Water, Sewer: On Site. Water Type: Public. Timber: Cleared. Mineral Rights: Purchaser to Acquire. Extras: Adjacent Lot Available (1.44 +/- Acres. Lot 1A at \$282,269) Underground Utilities. Waterfront - None. Fencing - None.

## **Property Images**

Lot 1B 1.55 +/- Acres

Paved Access

**Underground Utilities** 

Adjacent 1.44 +/- Acre Lot Available

Lot 1A 1.44 +/- Acres

Corner of Basic Dr/Old Natchitoches

Prepared by Jennifer Causey, John Rea Realty May 26, 2022 on LACDB