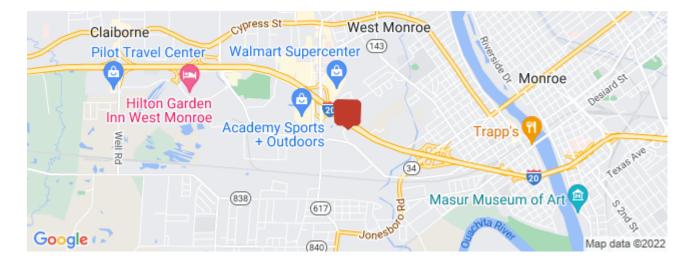

#### Location

Address: County: MSA: O Basic Drive, West Monroe, LA 71292 Ouachita Monroe

Aerial View

Survey Map

PURSEASE