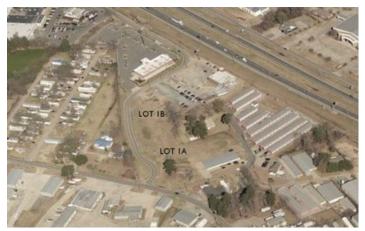

## **Property Images**

Lot 1B 1.55 +/- Acres

Paved Access

**Underground Utilities** 

Adjacent 1.44 +/- Acre Lot Available

Lot 1A 1.44 +/- Acres

Corner of Basic Dr/Old Natchitoches

Prepared by Jennifer Causey, John Rea Realty May 26, 2022 on LACDB

Aerial View

Survey Map

PURSEASE