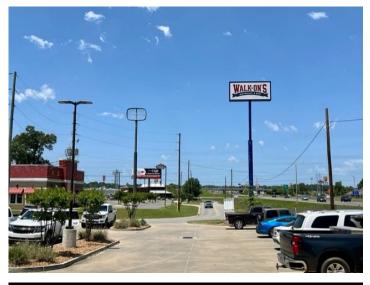

### **Overview/Comments**

Site Ready! Priced to Sell!

1.55 +/- Acres in Basic Drive Commercial Park just behind Walk-On's Bistro!

Access: Paved.

Electric, Gas, Water, Sewer: On Site.

Underground Utilities.

Site Description 1.55 +/- Acres in Basic Drive Commercial Park just past Walk-On's Bistreaux & Bar. Access: Paved. Electric, Gas, Water, Sewer: On Site. Water Type: Public. Timber: Cleared. Mineral Rights: Purchaser to Acquire. Extras: Adjacent Lot Available (1.44 +/- Acres. Lot 1A at \$282,269) Underground Utilities. Waterfront - None. Fencing - None.

## **Property Images**

Lot 1B 1.55 +/- Acres

Paved Access

**Underground Utilities** 

Adjacent 1.44 +/- Acre Lot Available

Lot 1A 1.44 +/- Acres

Corner of Basic Dr/Old Natchitoches

Prepared by Jennifer Causey, John Rea Realty May 26, 2022 on LACDB