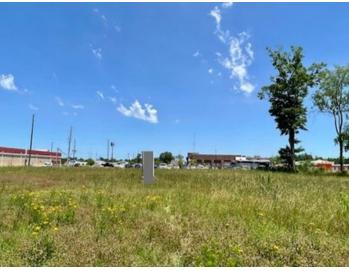

### **Overview/Comments**

Site Ready! Priced to Sell!

1.55 +/- Acres in Basic Drive Commercial Park just behind Walk-On's Bistro!

Access: Paved.

Electric, Gas, Water, Sewer: On Site.

Underground Utilities.

Water Type: Public.

Timber: Cleared.

Mineral Rights: Purchaser to Acquire.

Adjacent Lot Available (1.44 +/- Acres. Lot 1A at \$4.50 PSF)

Area Businesses: Walk-On's, Texas Roadhouse, Academy Sports and Outdoors, Duck Commander, Glenwood Regional Medical Center, Chick-fil-A, Hobby Lobby, WalMart Supercenter, Best Western West Monroe Inn, Outback Steakhouse, Cracker Barrel Old Country Store, Harbor Freight Tools, Logan's Roadhouse, Red Roof Inn, Chili's Grill & Bar, Office Depot.

Site Description 1.55 +/- Acres in Basic Drive Commercial Park just past Walk-On's Bistreaux & Bar. Access: Paved. Electric, Gas, Water, Sewer: On Site. Water Type: Public. Timber: Cleared. Mineral Rights: Purchaser to Acquire. Extras: Adjacent Lot Available (1.44 +/- Acres. Lot 1A at \$282,269) Underground Utilities. Waterfront - None. Fencing - None.

## **Property Images**

Lot 1B 1.55 +/- Acres

Paved Access

**Underground Utilities** 

Adjacent 1.44 +/- Acre Lot Available

Lot 1A 1.44 +/- Acres

Corner of Basic Dr/Old Natchitoches

Prepared by Jennifer Causey, John Rea Realty May 26, 2022 on LACDB