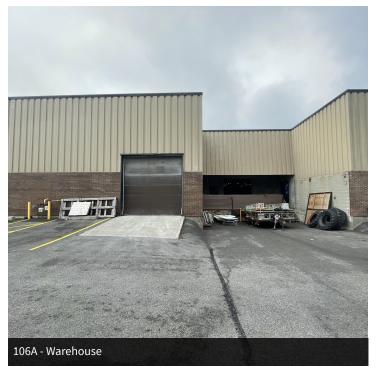

#### **PROPERTY OVERVIEW**

One ground floor warehouse/showroom suite for lease which features two open workspaces with the front office/showroom portion, as well as one overhead loading door, double man door at the rear and 18' clear ceiling height within the warehouse portion.

Floor Plan - Second Floor

OTTAWA, ON K2H 8S9

Photos - Suite 106A

OTTAWA, ON K2H 8S9

Photos - Suite 200 & 210