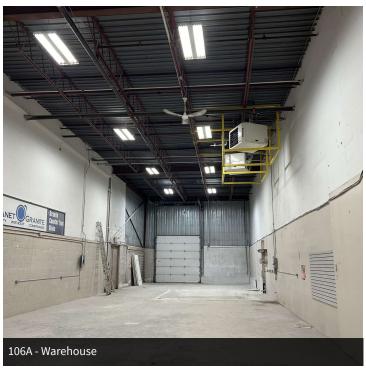

#### **PROPERTY OVERVIEW**

One ground floor warehouse/showroom suite for lease which features two open workspaces with the front office/showroom portion, as well as one overhead loading door, double man door at the rear and 18' clear ceiling height within the warehouse portion.

Floor Plan - Second Floor

OTTAWA, ON K2H 8S9

Photos - Suite 106A

OTTAWA, ON K2H 8S9

Photos - Suite 200 & 210