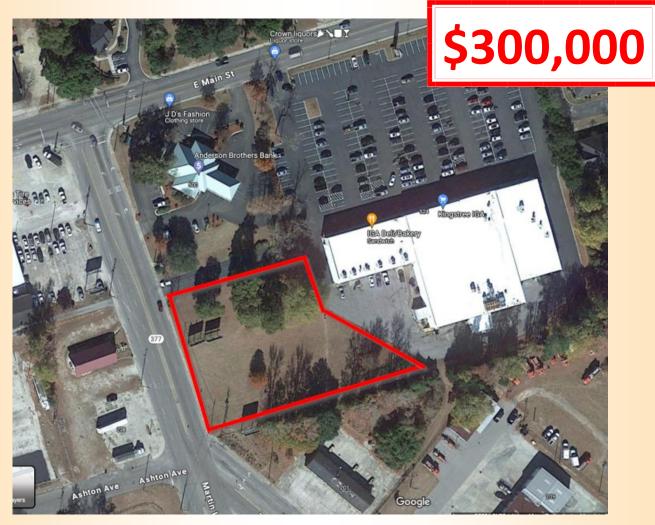

## FOR SALE

Martin Luther King Highway Kingstree, SC 29556 803-931-0055
Fitzpatrick
PROPERTIES, LLC

1.5 acres of raw land located beside Anderson Brothers Bank (500 E. Main St.) and Kingstree Plaza IGA (522 E. Main St.)

## Martin Luther King Highway Kingstree, SC 29556

\$300,000

- Zoning: Highway Commercial—Town of Kingstree 843-355-7484
- Water/Sewer: Yes— Town of Kingstree
- Frontage: ± 200 feet
- Traffic Count: 8300 VPD E. Main St., 6700 VPD Martin Luther King Hwy. (SC 377)
- Survey: ±1.5 acres valid survey; see broker
- Nearby: MUSC Black River Medical Center, Bank of Greeleyville, Foxworth Tire and Auto Service