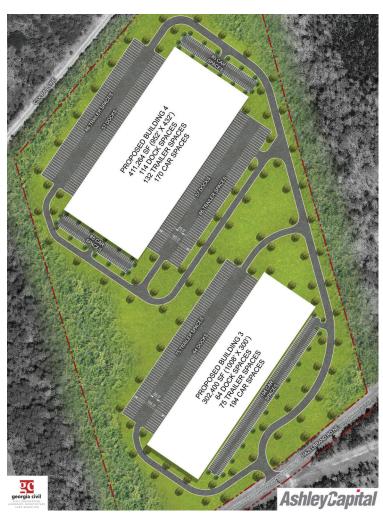

#### **67 ACRE SITE**

#### **OPTION 'B'**

# OPTION 'A'

(Proposed)
302,400 SF
1008' x 300'
64 Dock Spaces
75 Trailer Spaces

**Building 3** 

(Proposed)
411,264 SF
952' x 432'
114 Dock Spaces
132 Trailer Spaces
170 Car Spaces

**Building 4** 

FOR MORE
INFORMATION
PLEASE CONTACT