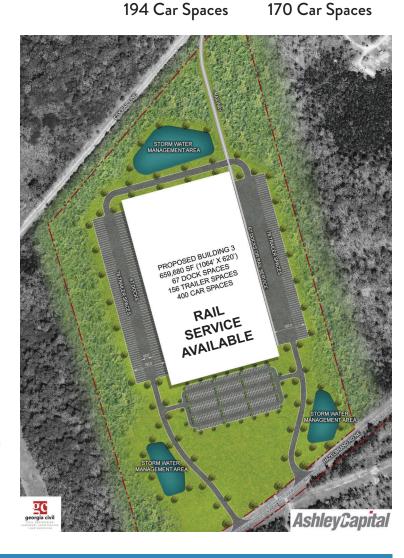

#### **67 ACRE SITE**

#### **Building 3**

(Proposed)

659,680 SF 1064' X 620' 67 Dock Spaces w/ Rail

134 Dock Spaces w/o Rail 156 Trailer Spaces 400 Car Spaces