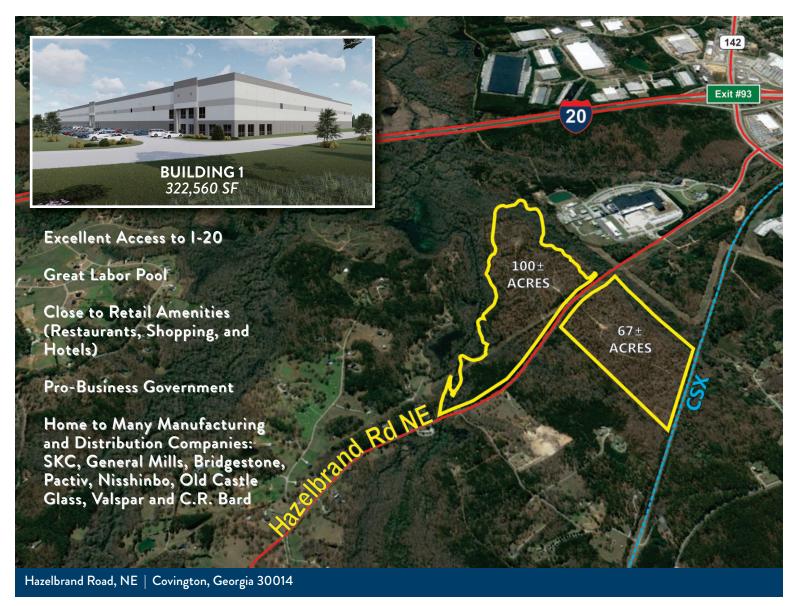

#### COVINGTON LOGISTICS PARK

HAZELBRAND ROAD, COVINGTON, GEORGIA

Covington Logistics Park will be a 167 Acre master-planned park located 27 miles east of I-285 via I-20 in Covington, GA.

Covington Logistics Park is 1/2 mile from I-20 via Exit 93 (Hwy 142) providing excellent access for large distribution users.

Additionally, the Northern 67 acres are bordered by the CSX main rail line which provides the availability of rail service for manufacturers and distributors.

FOR MORE INFORMATION PLEASE CONTACT

BOBBY MAYSON 770.729.2817 BMAYSON@LAVISTA.COM

## **COVINGTON LOGISTICS PARK**

HAZELBRAND ROAD, COVINGTON, GEORGIA

**BUILDING 1** 322,560 SF