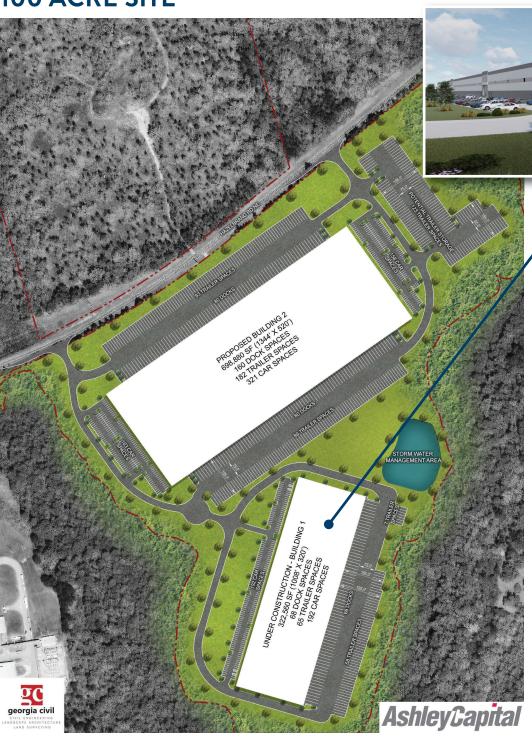

## **100 ACRE SITE**

## **Building 1**

(Leased)

322,560 SF 1008' x 320' 68 Dock Spaces 65 Trailer Spaces 192 Car Spaces

## **Building 2**

(Leased)

698,880 SF 1344' x 520' 160 Dock Spaces 182 Trailer Spaces 321 Car Spaces

FOR MORE
INFORMATION
PLEASE CONTACT

BOBBY MAYSON 770.729.2817 BMAYSON@LAVISTA.COM

WWW.LAVISTA.COM