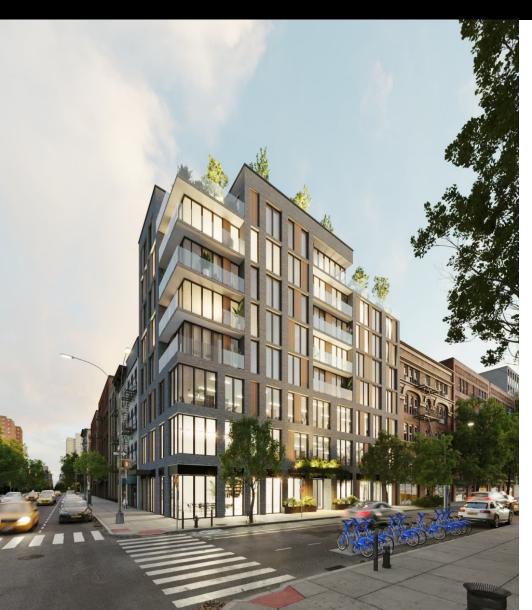

Corner of Madison Ave and E 110<sup>th</sup> St

## 10,500 SF OF COMMERICAL SPACE FOR LEASE

# NEW DEVELOPMENT Coming Soon

**LEASING AGENT** 

NATHANIEL REHANIAN

Nathan@arproperties.com 212.273.0794 x11

### Corner of Madison Ave and E 110<sup>th</sup> St

We are pleased to present the following available retail space for lease:

#### **COMMENTS**

- Steps from Central Park
- High-traffic, high-exposure street location
- At the base of a brand new 36,000 SF corner building with 23apartments
- Useable Lower Level
- Private Elevator