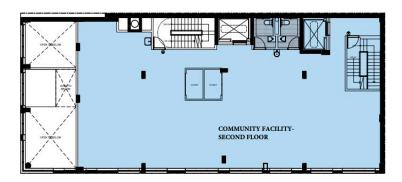

#### **COMMUNITY FACILITY**

**SIZE** 

Second Floor: 3,500 SF Second Floor: 9' Third Floor: 4,500 SF Third Floor: 9'

**ASKING RENT** 

**FRONTAGE** 

10'

**POSSESSION** 

**CEILNG HEIGHT** 

#### COMMENTS

\$45/SF

- Community Facility use
- Steps from Central Park
- High-traffic, high-exposure street location
- At the base of a brand new 36,000 SF corner building with 23apartments
- Private Entrance
- **Private Elevator**
- Fitness Center Access
- Min. Divisible- 1000 SF