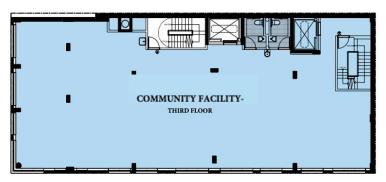

#### **COMMUNITY FACILITY**

**SIZE** 

Second Floor: 3,500 SF Second Floor: 9' Third Floor: 4,500 SF Third Floor: 9'

**ASKING RENT** 

**FRONTAGE** 

10'

**POSSESSION** 

**CEILNG HEIGHT** 

#### COMMENTS

\$45/SF

- Community Facility use
- Steps from Central Park
- High-traffic, high-exposure street location
- At the base of a brand new 36,000 SF corner building with 23apartments
- Private Entrance
- **Private Elevator**
- Fitness Center Access
- Min. Divisible- 1000 SF