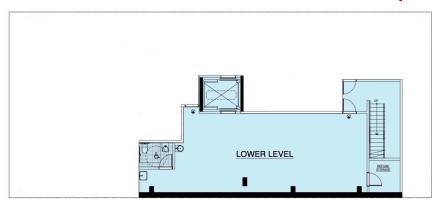

#### **RETAIL**

SIZE

Ground Floor: 2,500 SF Lower Level: 1.000 SF

#### **CEILNG HEIGHT**

Ground Floor: 11' (Atrium: 20')

Lower Level: 9