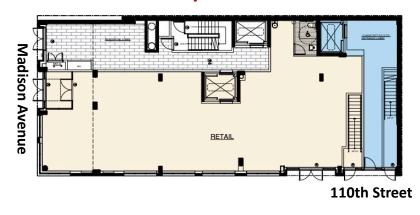

#### **RETAIL**

SIZE

Ground Floor: 2,500 SF Lower Level: 1.000 SF

#### **CEILNG HEIGHT**

Ground Floor: 11' (Atrium: 20')

Lower Level: 9

#### Frontage

Madison Avenue: 30' 110th Street: 90'

#### **COMMENTS**

- Steps from Central Park
- High-traffic, high-exposure street location
- At the base of a brand new 36,000 SF corner building with 23apartments
- Useable Lower Level
- Private Elevator