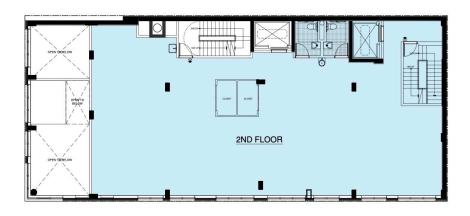

#### **COMMUNITY FACILITY**

**SIZE** 

Second Floor: 3,500 SF Second Floor: 9' Third Floor: 4,500 SF Third Floor: 9'

**ASKING RENT** 

**FRONTAGE** 

10'

**POSSESSION** 

**CEILNG HEIGHT** 

#### COMMENTS

\$45/SF

- Community Facility use
- Steps from Central Park
- High-traffic, high-exposure street location
- At the base of a brand new 36,000 SF corner building with 23apartments
- Private Entrance
- **Private Elevator**
- Fitness Center Access
- Min. Divisible- 1000 SF