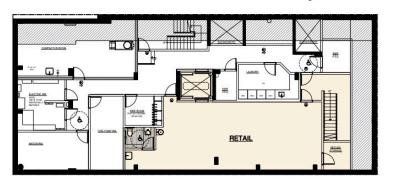

#### **RETAIL**

SIZE

Ground Floor: 2,500 SF Lower Level: 1.000 SF

#### **CEILNG HEIGHT**

Ground Floor: 11' (Atrium: 20')

Lower Level: 9

#### Frontage

Madison Avenue: 30' 110th Street: 90'

#### **COMMENTS**

- Steps from Central Park
- High-traffic, high-exposure street location
- At the base of a brand new 36,000 SF corner building with 23apartments
- Useable Lower Level
- Private Elevator