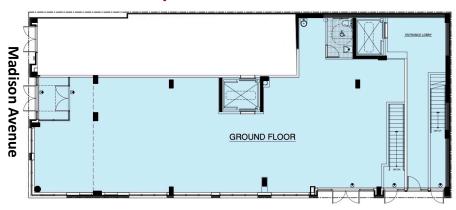

#### **RETAIL**

SIZE

Ground Floor: 2,500 SF Lower Level: 1.000 SF

#### **CEILNG HEIGHT**

Ground Floor: 11' (Atrium: 20')

Lower Level: 9

#### Frontage

Madison Avenue: 30' 110th Street: 90'

#### **COMMENTS**

- Steps from Central Park
- High-traffic, high-exposure street location
- At the base of a brand new 36,000 SF corner building with 23apartments
- Useable Lower Level
- Private Elevator