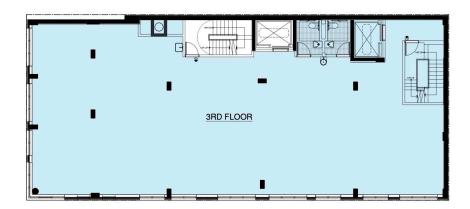

#### **COMMUNITY FACILITY**

**SIZE** 

Second Floor: 3,500 SF Second Floor: 9' Third Floor: 4,500 SF Third Floor: 9'

**ASKING RENT** 

**FRONTAGE** 

10'

**POSSESSION** 

**CEILNG HEIGHT** 

#### COMMENTS

\$45/SF

- Community Facility use
- Steps from Central Park
- High-traffic, high-exposure street location
- At the base of a brand new 36,000 SF corner building with 23apartments
- Private Entrance
- **Private Elevator**
- Fitness Center Access
- Min. Divisible- 1000 SF