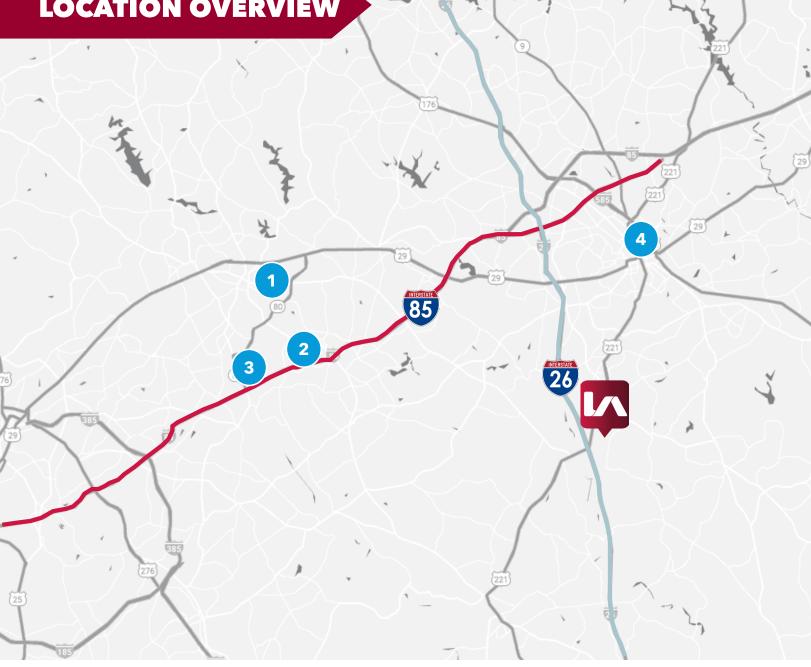

## LOCATION OVERVIEW

- Inland Port Greer
- BMW
- GSP International Airport
- Downtown Spartanburg 4

201 W. McBee Ave, Suite 400, Greenville, SC 29601 320 E. Main Street, Suite 430, Spartanburg, SC 29302 LeeGreenville.com | 864.704.1040