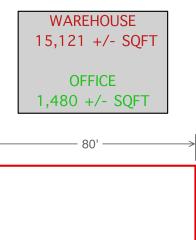

### **PROPERTY OVERVIEW**

| PROPERTY NAME      | 5967 Highway 221               |
|--------------------|--------------------------------|
| ТҮРЕ               | Industrial                     |
| TOTAL AVAILABLE SF | ±16,601 SF                     |
| TOTAL BUILDING SF  | ±16,601 SF                     |
| ΤΑΧ ΜΑΡ            | 6-40-00-015.02                 |
| COUNTY             | Spartanburg                    |
| CITY LIMITS        | No                             |
| ZONING             | None                           |
| YEAR BUILT         | 1982                           |
| CONSTRUCTION TYPE  | Metal                          |
| WAREHOUSE SF       | ±15,121 SF                     |
| OFFICE SF          | ±1,480 SF                      |
| CEILING HEIGHT     | 12' - 15'                      |
| DOCKS              | Three (3) 10' x 10' Dock Doors |
| DRIVE-IN           | None                           |
| LIGHTING           | Fluorescent                    |
| SPRINKLERS         | Wet Sprinkler                  |