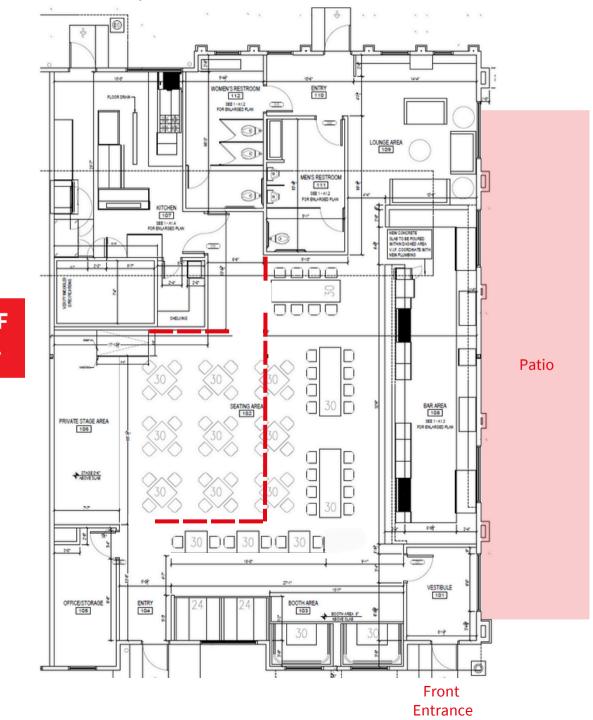

## Floor plan

\*For marketing purposes only, subject to change.

#### Availability: 3,491 RSF Lease rate: \$21.00/PSF NNN Est. OPEX: Available upon request

Furniture, fixtures & equipment not included (except for grease trap, walk in cooler and hood system).

Rear Entrance