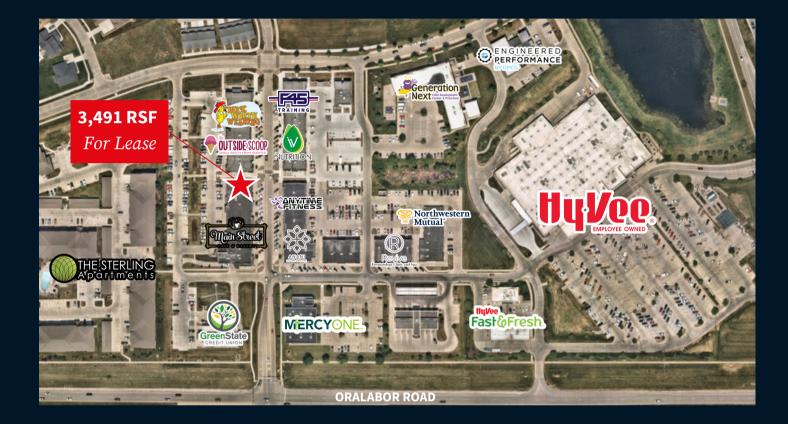

#### **Property overview**

Available space: 3,491 RSF Lease rate: \$21.00/RSF NNN Est. OPEX: Available upon request

- Positioned at the center of it all, The Plaza Shoppes are home to grocery, retail, boutiques, fitness, dining, and more.
- Prairie Trail a 1,031-acre planned community built on the tradition of Iowa's greatest neighborhoods in Ankeny, Iowa.
- Ankeny, Iowa is the 10th fastest growing city in the United States by U.S. Census Bureau

# **For lease**

2510 SW White Birch Dr, Suite 7 & 8 | Ankeny, Iowa 50023

Prairie Trail is a 1,031-acre urbanism community located in the heart of Ankeny, Iowa. Featuring single-and-multi-family residences, numerous grocery, retail, boutiques, restaurants, fitness, office users, and 200+ acres of public parks, trails and open green spaces.